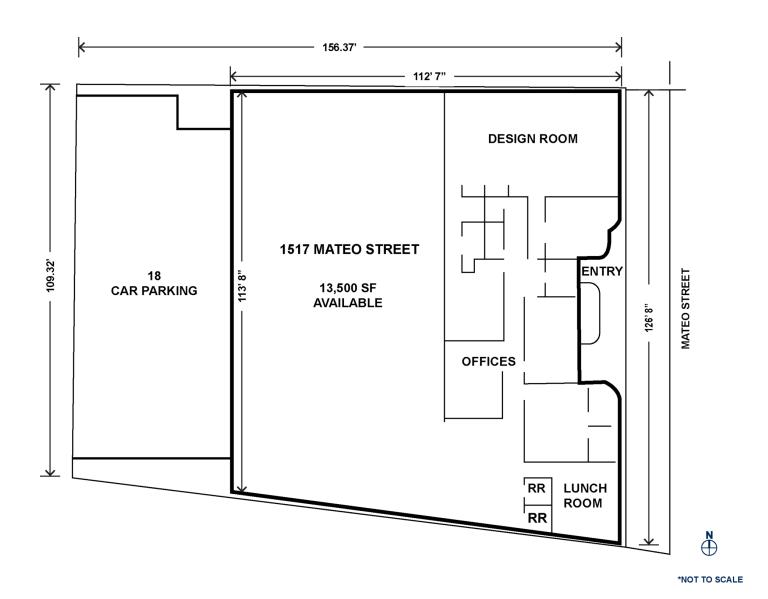

## **PROPERTY HIGHLIGHTS**

- 13,500 SF Available
- 4,500 SF of Office Space w/ New LED
  Lighting
- 16' Clear Height
- LED High Bay Lighting w/ Sensors
- Scrim Foil
- Painted Interior Warehouse Walls
- Fire Sprinklers

- 18 Parking Spaces
- Manufacturing Space Includes Design Room
- Sample Room, Employee Lunchroom
- Excellent Appeal
- Building Vacant–Refurbishment Complete
- \$1.35 / SF / Month Gross

FOR MORE INFORMATION PLEASE CONTACT: