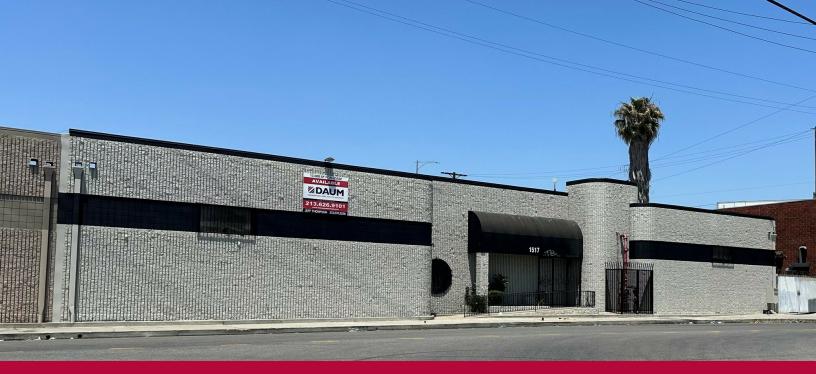

FULLY REFURBISHED AND READY FOR OCCUPANCY

# 1517

MATEO ST LOS ANGELES | CA

# **FOR LEASE**

INDUSTRIAL PROPERTY

## **PROPERTY HIGHLIGHTS**

- 13,500 SF Available
- 4,500 SF of Office Space w/ New LED
  Lighting
- 16' Clear Height
- LED High Bay Lighting w/ Sensors
- Scrim Foil
- Painted Interior Warehouse Walls
- Fire Sprinklers