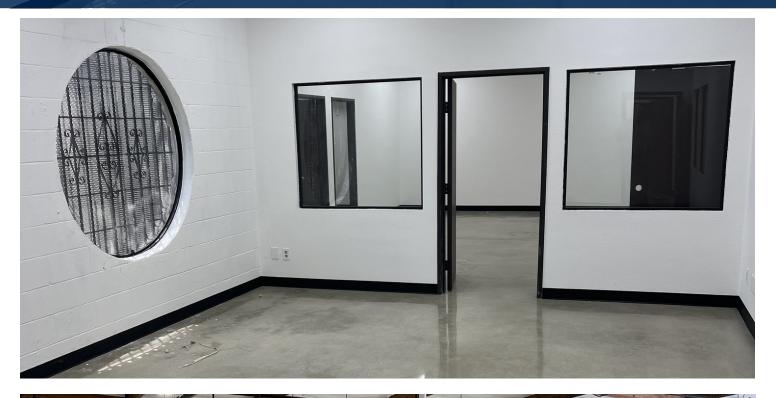

## **PROPERTY HIGHLIGHTS**

- 13,500 SF Available
- 4,500 SF of Office Space w/ New LED
  Lighting
- 16' Clear Height
- LED High Bay Lighting w/ Sensors
- Scrim Foil
- Painted Interior Warehouse Walls
- Fire Sprinklers

- 18 Parking Spaces
- Manufacturing Space Includes Design Room
- Sample Room, Employee Lunchroom
- Excellent Appeal
- Building Vacant–Refurbishment Complete
- \$1.35 / SF / Month Gross

FOR MORE INFORMATION PLEASE CONTACT: