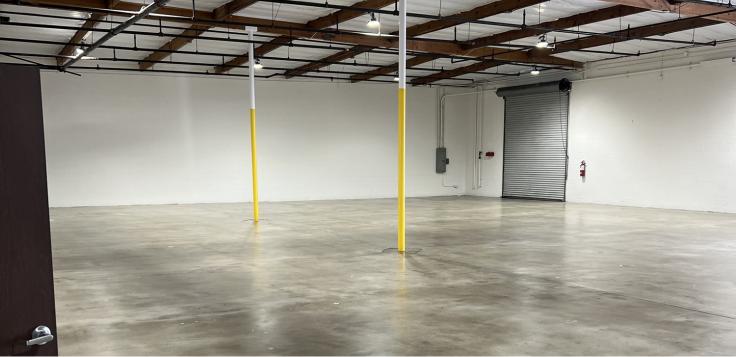

## **PROPERTY HIGHLIGHTS**

- 13,500 SF Available
- 4,500 SF of Office Space w/ New LED
  Lighting
- 16' Clear Height
- LED High Bay Lighting w/ Sensors
- Scrim Foil
- Painted Interior Warehouse Walls
- Fire Sprinklers

- 18 Parking Spaces
- Manufacturing Space Includes Design Room
- Sample Room, Employee Lunchroom
- Excellent Appeal
- Building Vacant–Refurbishment Complete
- \$1.35 / SF / Month Gross

FOR MORE INFORMATION PLEASE CONTACT: