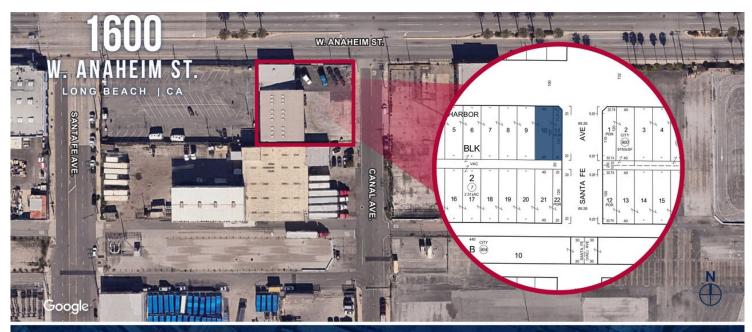

Available SF 7,405

| Address:<br>Cross Streets:                                                                                                                  | 1600 W Anaheim St, Long Beach, CA 90813<br>Canal Ave/W Anaheim St |                                                            |                                        |                                                 |            |                                                                   |    |  |  |
|---------------------------------------------------------------------------------------------------------------------------------------------|-------------------------------------------------------------------|------------------------------------------------------------|----------------------------------------|-------------------------------------------------|------------|-------------------------------------------------------------------|----|--|--|
| 2,478 SF Warehouse on 7,405 SF of Land<br>Great Overflow Yard Space<br>Fully Secured Yard<br>Flexible Layout<br>Great Proximity to the Port |                                                                   |                                                            |                                        |                                                 |            |                                                                   |    |  |  |
| Lease Rate/Mo:<br>Lease Rate/SF:<br>Lease Type:<br>Lease Terms:<br>Sale Price/SF:<br>Sale Price:                                            | Negotiable<br>TBD<br>Gross<br>Submit<br>NFS<br>NFS                | Available Acres:<br>Available SF:<br>Building SF:<br>Yard: | 0.17 Ac<br>7,405 SF<br>2,478 SF<br>Yes | Gas:<br>Water:<br>Sewer:<br>Electric:<br>Fiber: | Yes<br>Yes | Specific Use:<br>Zoning:<br>Rail Service:<br>Market Area:<br>APN: | IP |  |  |
| Listing Company:                                                                                                                            | Daum Commercial                                                   |                                                            |                                        |                                                 |            |                                                                   |    |  |  |

## AVAILABLE | LOCATED IN HEAVY CONTAINER CORRIDOR

rding for sale, rental or financing is from sources de

## **PROPERTY FEATURES**

±8,928 SF of Building Structures
 ±6,450 SF Service Bay with 30' Clear Height
 ±2,478 SF Warehouse

D/AQ Corp. #01129558. Maps Courtesy @Google & @Microsoft. Although all information is furnished reg

- ±20,795 SF Lot
- Three (3) Ground Level Doors
- IP Zoning
- · Located in Heavy Container Corridor

- Prime Corner Street Frontage
- Pilon Signage
- Tenant to Verify Stacking Containers and or Chassis
- Fully Fenced
- Two Ingress/Egress Points
- Close Proximity to LA/LB Ports and 710 Freeway
- APN: 7436-002-011, 7436-002-012