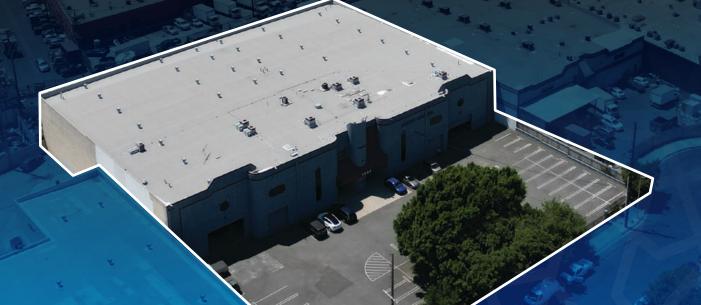

Industrial Warehouse | For Lease

# 1665 MATEO ST.

LOS ANGELES | CA

# Industrial Warehouse | For Lease | MATEO ST. A N G

ELES

S

34,178 SF AVAILABLE

59,111 SF LOT SIZE

10,715 SF **OFFICE SIZE** 

1,600 A/ 480V/ 3P POWER

34 PARKING

16' CLEAR HEIGHT

- 1 GL Door
- **2nd Floor Space**

- **Freight Elevator**
- **Close to 10 Freeway**
- **Nice Office**
- Secured Fenced Parking

Industrial Warehouse | For Lease