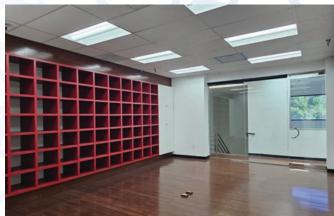

# Industrial Warehouse | For Lease | MATEO ST. A N G

ELES

S

34,178 SF AVAILABLE

59,111 SF LOT SIZE

10,715 SF **OFFICE SIZE** 

1,600 A/ 480V/ 3P POWER

34 PARKING

16' CLEAR HEIGHT

- 1 GL Door
- **2nd Floor Space**

- **Freight Elevator**
- **Close to 10 Freeway**
- **Nice Office**
- Secured Fenced Parking

Industrial Warehouse | For Lease