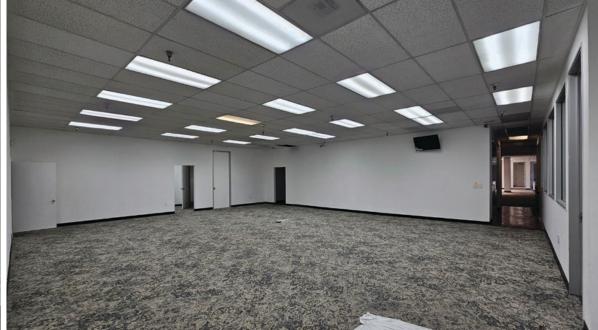

# Industrial Warehouse | For Lease | MATEO ST. A N G

ELES

S

34,178 SF AVAILABLE

59,111 SF LOT SIZE

10,715 SF **OFFICE SIZE** 

1,600 A/ 480V/ 3P POWER

34 PARKING

16' CLEAR HEIGHT

- 1 GL Door
- **2nd Floor Space**

- **Freight Elevator**
- **Close to 10 Freeway**
- **Nice Office**
- Secured Fenced Parking

Industrial Warehouse | For Lease