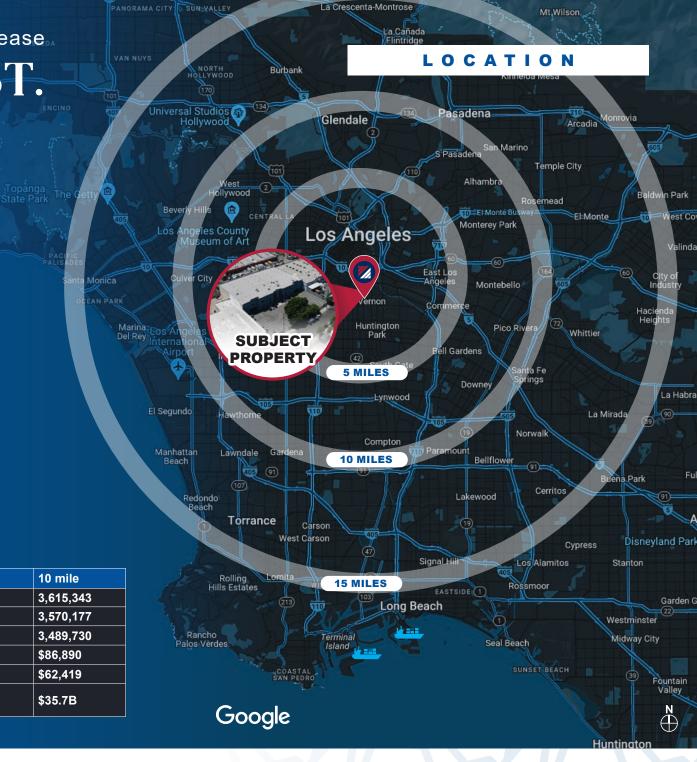

## 1665 MATEO ST.

LOS ANGELES | CA

| DISTANCE TO LOCATIONS |            |  |  |
|-----------------------|------------|--|--|
| LA Port               | 25.9 Miles |  |  |
| Long Beach Port       | 24.6 Miles |  |  |
| 10 Freeway            | 0.4 Miles  |  |  |
| DTLA                  | 4.5 Miles  |  |  |
| LAX                   | 19.3 Miles |  |  |
| Hollywood             | 10.2 Miles |  |  |
| Culver City           | 12.2 Miles |  |  |
| Beverly Hills         | 13.4 Miles |  |  |
| Santa Monica          | 16.5 Miles |  |  |
| Buena Park            | 19.4 Miles |  |  |

| DEMOGRAPHICS                           | 3 mile   | 5 mile    | 10 mile   |
|----------------------------------------|----------|-----------|-----------|
| 2010 Population                        | 362,921  | 1,211,304 | 3,615,343 |
| 2023 Population                        | 379,836  | 1,206,290 | 3,570,177 |
| 2028 Population Projection             | 375,477  | 1,181,101 | 3,489,730 |
| Avg Household Income                   | \$71,708 | \$68,667  | \$86,890  |
| Median Household Income                | \$46,942 | \$48,643  | \$62,419  |
| Total Specified Consumer Spending (\$) | \$3B     | \$9.6B    | \$35.7B   |