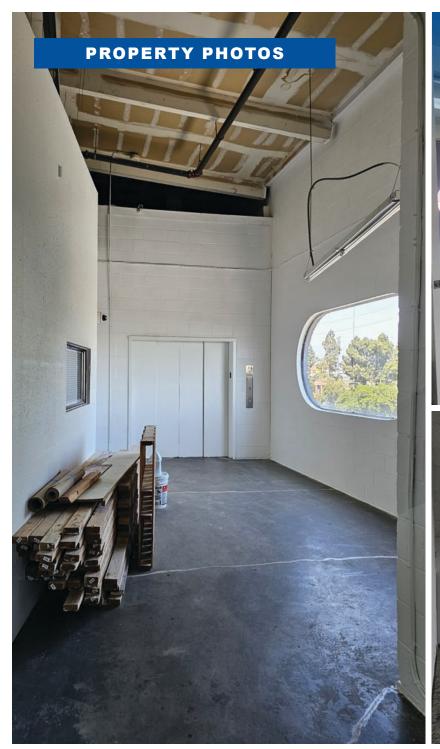

# Industrial Warehouse | For Lease | MATEO ST. A N G

ELES

S

34,178 SF AVAILABLE

59,111 SF LOT SIZE

10,715 SF **OFFICE SIZE** 

1,600 A/ 480V/ 3P POWER

34 PARKING

16' CLEAR HEIGHT

- 1 GL Door
- **2nd Floor Space**

- **Freight Elevator**
- **Close to 10 Freeway**
- **Nice Office**
- Secured Fenced Parking

Industrial Warehouse | For Lease