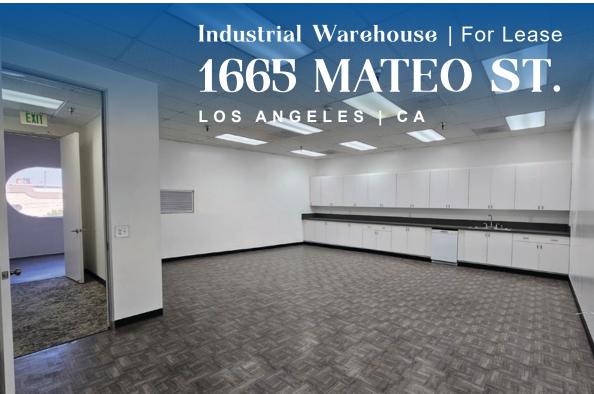

Industrial Warehouse | For Lease

# 1665 MATEO ST.

LOS ANGELES | CA

# Industrial Warehouse | For Lease | MATEO ST. A N G

ELES

S

34,178 SF AVAILABLE

59,111 SF LOT SIZE

10,715 SF **OFFICE SIZE** 

1,600 A/ 480V/ 3P POWER

34 PARKING

16' CLEAR HEIGHT

- 1 GL Door
- **2nd Floor Space**

- **Freight Elevator**
- **Close to 10 Freeway**
- **Nice Office**
- Secured Fenced Parking

Industrial Warehouse | For Lease