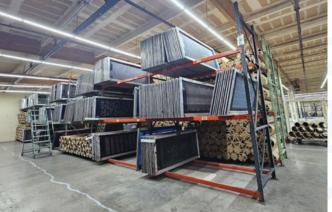

# Industrial Warehouse | For Lease | MATEO ST. A N G

ELES

S

34,178 SF AVAILABLE

59,111 SF LOT SIZE

10,715 SF **OFFICE SIZE** 

1,600 A/ 480V/ 3P POWER

34 PARKING

16' CLEAR HEIGHT

- 1 GL Door
- **2nd Floor Space**

- **Freight Elevator**
- **Close to 10 Freeway**
- **Nice Office**
- Secured Fenced Parking

Industrial Warehouse | For Lease