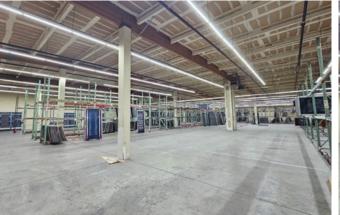

# Industrial Warehouse | For Lease | MATEO ST. A N G

ELES

S

34,178 SF AVAILABLE

59,111 SF LOT SIZE

10,715 SF **OFFICE SIZE** 

1,600 A/ 480V/ 3P POWER

34 PARKING

16' CLEAR HEIGHT

- 1 GL Door
- **2nd Floor Space**

- **Freight Elevator**
- **Close to 10 Freeway**
- **Nice Office**
- Secured Fenced Parking

Industrial Warehouse | For Lease