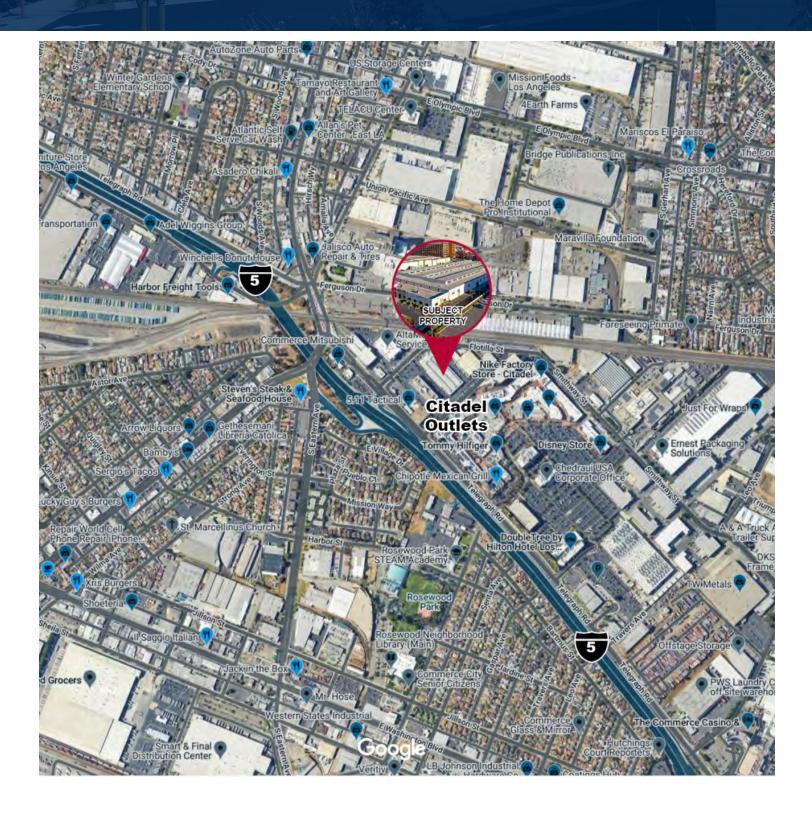

### **PROPERTY FEATURES:**

- 6,854 SF Available
- One (1) Ground Level Door
- 17' Clear Height
- Best Location & Quality Business Park In Commerce
- Industrial & Wholesale/Showroom Spaces
- Walk To Citadel Outlet Center, Food Court, Starbucks and Ruby's Diner
- Close To Downtown LA