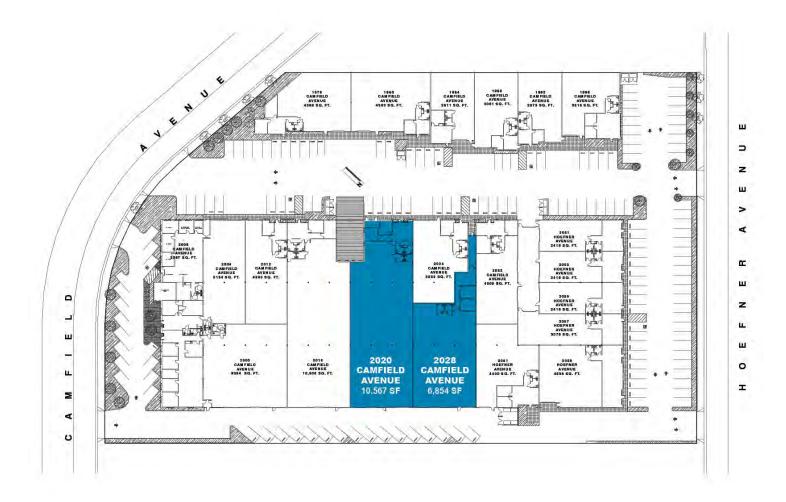

# 2028 CAMFIELD AVENUE COMMERCE | CA, 90040

### **PROPERTY FEATURES:**

- 6,854 SF Available
- One (1) Ground Level Door
- 17' Clear Height
- Best Location & Quality Business Park In Commerce
- Industrial & Wholesale/Showroom Spaces
- Walk To Citadel Outlet Center, Food Court, Starbucks and Ruby's Diner
- Close To Downtown LA