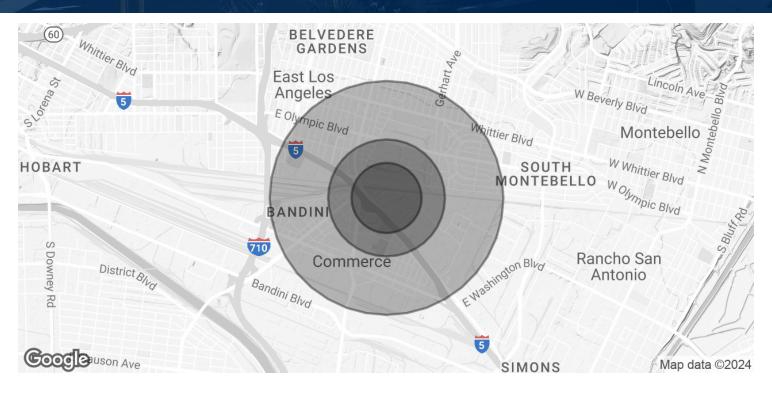

#### DEMOGRAPHICS

| POPULATION                              | 0.3 MILES       | 0.5 MILES          | 1 MILE          |
|-----------------------------------------|-----------------|--------------------|-----------------|
| Total population                        | 170             | 3,828              | 24,544          |
| Median age                              | 43              | 38                 | 38              |
| Median age (Male)                       | 42              | 37                 | 37              |
| Median age (Female)                     | 45              | 39                 | 39              |
|                                         |                 |                    |                 |
| HOUSEHOLDS & INCOME                     | 0.3 MILES       | 0.5 MILES          | 1 MILE          |
| HOUSEHOLDS & INCOME<br>Total households | 0.3 MILES<br>53 | 0.5 MILES<br>1,095 | 1 MILE<br>6,731 |
|                                         |                 |                    |                 |
| Total households                        | 53              | 1,095              | 6,731           |