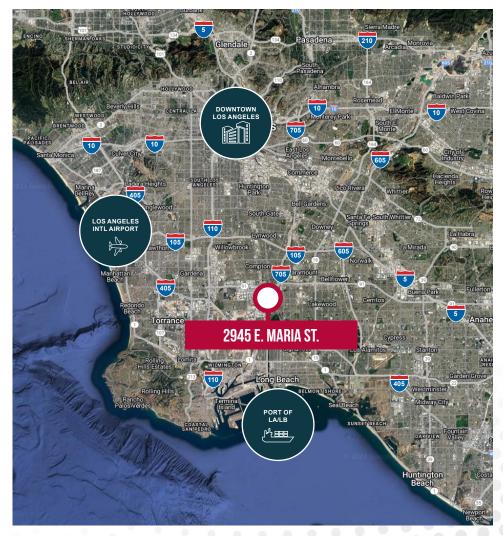

# 2945 E. MARIA ST. RANCHO DOMINGUEZ

UNINCORPORATED LOS ANGELES COUNTY | CA

# 2945 E. MARIA ST. RANCHO DOMINGUEZ

UNINCORPORATED LOS ANGELES COUNTY CA

## 2945 E. MARIA ST. RANCHO DOMINGUEZ

**UNINCORPORATED LOS ANGELES COUNTY | CA** 