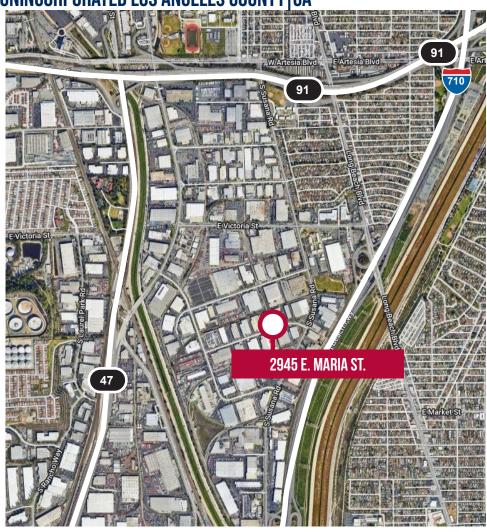

# 2945 E. MARIA ST. RANCHO DOMINGUEZ

UNINCORPORATED LOS ANGELES COUNTY | CA

# 2945 E. MARIA ST. RANCHO DOMINGUEZ

UNINCORPORATED LOS ANGELES COUNTY CA

## 2945 E. MARIA ST. RANCHO DOMINGUEZ

**UNINCORPORATED LOS ANGELES COUNTY | CA** 