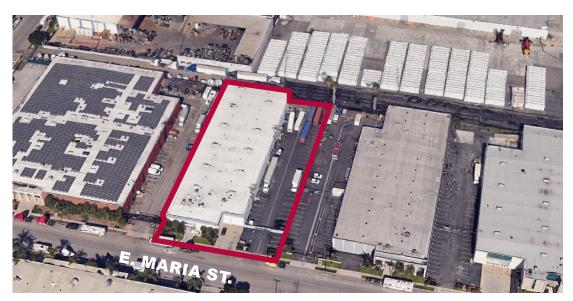

AVAILABLE FOR LEASE 35,333 SF

# 2945 E. MARIA ST. RANCHO DOMINGUEZ

UNINCORPORATED LOS ANGELES COUNTY | CA

#### **PROPERTY HIGHLIGHTS**

- 35,333 SF of Newly Refurbished Warehouse
   & Offices
- 1.56 AC Lot Size
- A: 1200, V: 277/480, ø: 3
- 72 Parking Spaces
- 18' Clear Height
- · Seven (7) Dock High and One (1) Ground Level Door
- Fenced Lot
- \$0.99/SF/mo. Gross for months 1-6,
   \$1.55/SF/mo. thereafter, with annual C.O.L.A.'s
- OpEx: \$0.1132/SF