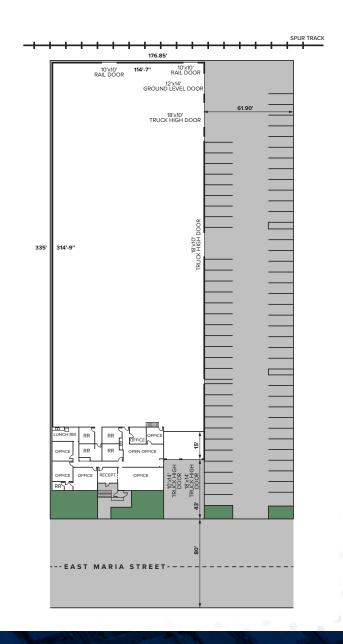

#### **PROPERTY HIGHLIGHTS**

- 35,333 SF of Newly Refurbished Warehouse
   & Offices
- 1.56 AC Lot Size
- A: 1200, V: 277/480, ø: 3
- 72 Parking Spaces
- 18' Clear Height
- · Seven (7) Dock High and One (1) Ground Level Door
- Fenced Lot
- \$0.99/SF/mo. Gross for months 1-6,
   \$1.55/SF/mo. thereafter, with annual C.O.L.A.'s
- OpEx: \$0.1132/SF