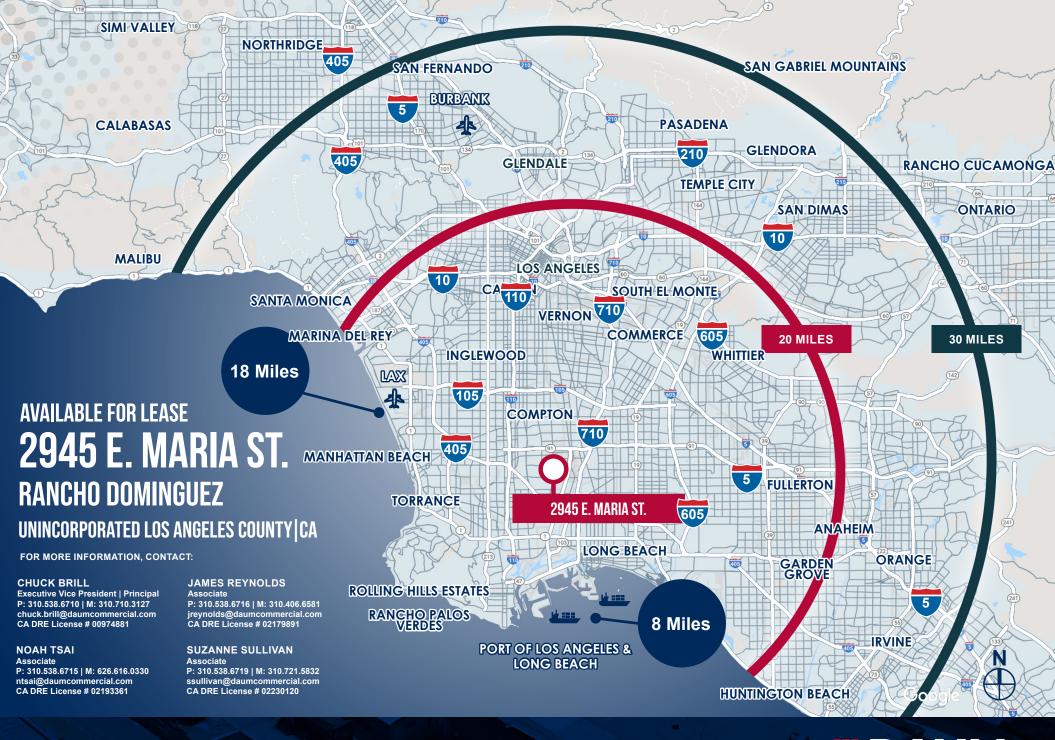

# 2945 E. MARIA ST. RANCHO DOMINGUEZ

UNINCORPORATED LOS ANGELES COUNTY | CA

#### **CHUCK BRILL**

Executive Vice President | Principal P: 310.538.6710 | M: 310.710.3127 chuck.brill@daumcommercial.com CA DRE License # 00974881

#### **JAMES REYNOLDS**

Associate P: 310.538.6716 | M: 310.406.6581 jreynolds@daumcommercial.com CA DRE License # 02179891

#### NOAH TSAI Associate

P: 310.538.6715 | M: 626.616.0330 ntsai@daumcommercial.com CA DRE License # 02193361

### SUZANNE SULLIVAN Associate

P: 310.538.6719 | M: 310.721.5832 ssullivan@daumcommercial.com CA DRE License # 02230120

Although all information is furnished regarding for sale, rental or financing is from sources deemed reliable, such information has not been verified and no express representation is made nor is any to be implied as to the accuracy thereof, and it is submitted subject to errors, omissions, changes of price, rental or other conditions, prior sale, lease or financing, or withdrawal without notice. All maps courtesy of Google Maps, Bing, and Google Earth. D/AQ Corp. # 01129558