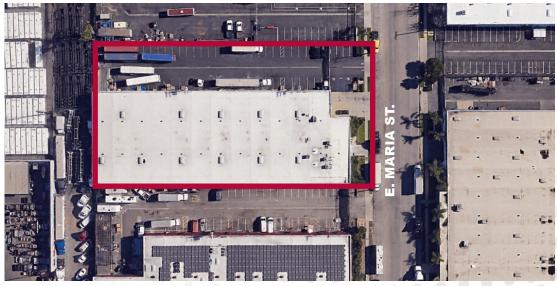

AVAILABLE FOR LEASE 35,333 SF

# 2945 E. MARIA ST. RANCHO DOMINGUEZ

UNINCORPORATED LOS ANGELES COUNTY | CA

#### **PROPERTY HIGHLIGHTS**

- 35,333 SF of Newly Refurbished Warehouse
   & Offices
- 1.56 AC Lot Size
- A: 1200, V: 277/480, ø: 3
- 72 Parking Spaces
- 18' Clear Height
- · Seven (7) Dock High and One (1) Ground Level Door
- Fenced Lot
- \$0.99/SF/mo. Gross for months 1-6,
   \$1.55/SF/mo. thereafter, with annual C.O.L.A.'s
- OpEx: \$0.1132/SF