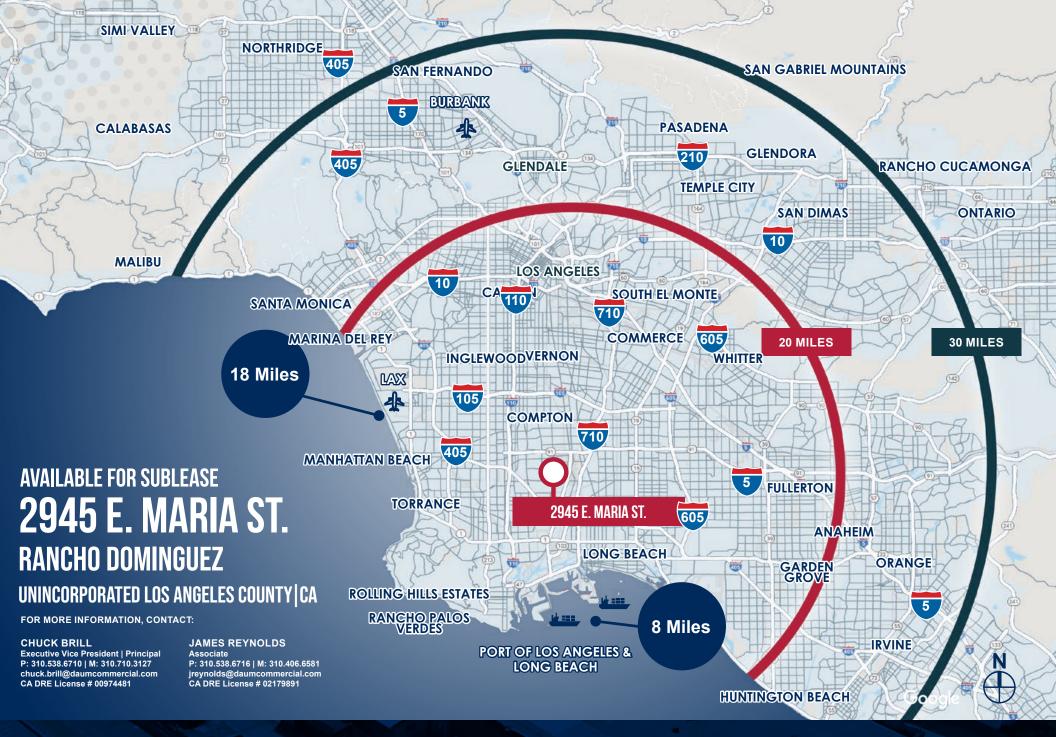

## 91 DOWNTOWN LOS ANGELES PĤ LOS ANGELES A LA 105 2945 E. MARIA S1 2945 E. MARIA ST. PORT OF LA/LB <u>Massa</u>

Although all information is furnished regarding for sale, rental or financing is from sources deemed reliable, such information has not been verified and no express representation is made nor is any to be implied as to the accuracy thereof, and it is submitted subject to errors, omissions, changes of price, rental or other conditions, prior sale, lease or financing, or withdrawal without notice. All maps courtesy of Google Maps, Bing, and Google Earth. D/AQ Corp. # 01129558