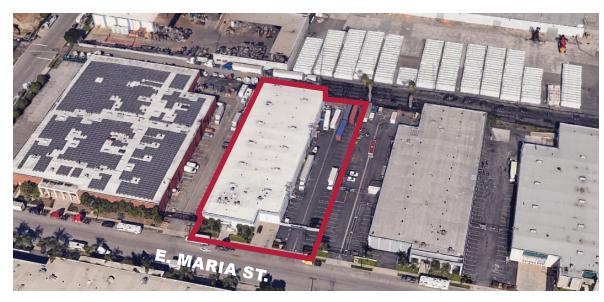

### **2945 E. MARIA ST.** Rancho dominguez

UNINCORPORATED LOS ANGELES COUNTY CA

#### **PROPERTY HIGHLIGHTS**

- 5,000-20,000 SF of Clean Warehouse
- 1.56 AC Lot Size
- A: 1200, V: 277/480, ø: 3 Power
- 72 Parking Spaces
- 18' Clear Height
- Seven (7) Dock High and One (1) Ground Level Door
- Access throughout the week
- Overflow / Dead Storage Space
- Fenced Lot
- Sublease Through June 2025 (month-to month available)