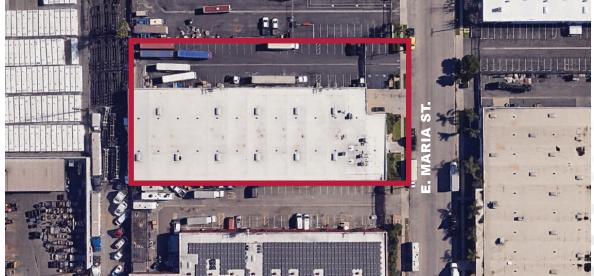

### **2945 E. MARIA ST.** Rancho dominguez

UNINCORPORATED LOS ANGELES COUNTY CA

#### **PROPERTY HIGHLIGHTS**

- 5,000-20,000 SF of Clean Warehouse
- 1.56 AC Lot Size
- A: 1200, V: 277/480, ø: 3 Power
- 72 Parking Spaces
- 18' Clear Height
- Seven (7) Dock High and One (1) Ground Level Door
- Access throughout the week
- Overflow / Dead Storage Space
- Fenced Lot
- Sublease Through June 2025 (month-to month available)