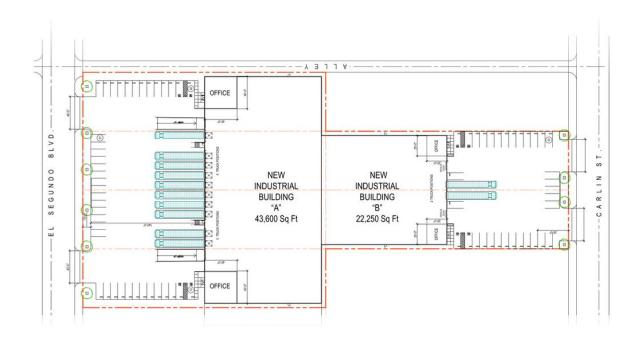

Cross Streets: N Alameda St/E El Segundo Blvd

Build to Suit Possible Lease/Sale
Prime Alameda Corridor Adjacent Location
Fenced Yard / Partial Concrete Paved
13 Miles from Ports / 12 Miles to LAX
Excellent Access to 105, 710, 110, & 91 Freeways
Divisible to 43,600 SF & 22,250 SF

| Lease Rate/Mo: | \$19,097            |
|----------------|---------------------|
| Lease Rate/SF: | \$0.29              |
| Lease Type:    | Gross               |
| Available SF:  | 65,850 SF           |
| Minimum SF:    | 22,250 SF           |
| Prop Lot Size: | 3 Ac / 130,847 SF   |
| Term:          | Acceptable to Owner |