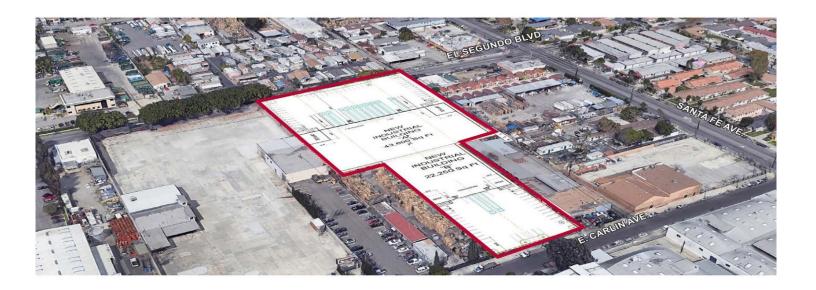

**Daum Commercial** 

19191 South Vermont Avenue, Suite 850, Torrance, CA 90502 | 310-538-6700

Available SF 65,850 SF Industrial For Lease & For Sale Building Size 65,850 SF

520-536 E El Segundo Blvd & 529-533 Carlin St, Compton, CA 90222

Cross Streets: N Alameda St/E El Segundo Blvd

Build to Suit Possible Lease/Sale
Prime Alameda Corridor Adjacent Location
Fenced Yard / Partial Concrete Paved
13 Miles from Ports / 12 Miles to LAX
Excellent Access to 105, 710, 110, & 91 Freeways
Divisible to 43,600 SF & 22,250 SF