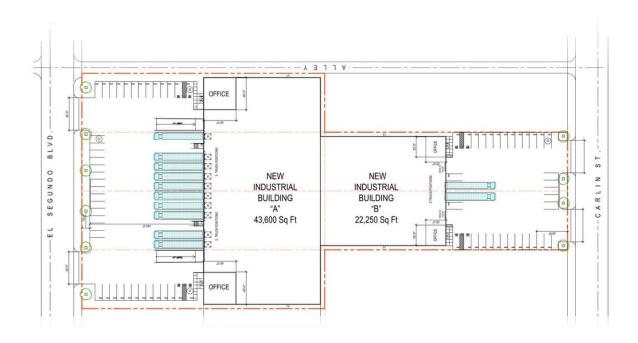

N Alameda St/E El Segundo Blvd **Cross Streets:** 

> Build to Suit Possible Lease/Sale Prime Alameda Corridor Adjacent Location Fenced Yard / Partial Concrete Paved 13 Miles from Ports / 12 Miles to LAX Excellent Access to 105, 710, 110, & 91 Freeways Divisible to 43,600 SF & 22,250 SF

Lease Rate/Mo: TBD Sprinklered: **ESFR** Office SF / #: 2,225 SF Lease Rate/SF: TBD Clear Height: 32' Restrooms:

Lease Type: GL Doors/Dim: 2/Ramp Office HVAC: Available SF: 65.850 SF DH Doors/Dim: Finished Ofc Mezz: Include In Available: Minimum SF: 22,250 SF A: TBD V: 0: W: **Prop Lot Size:** 3 Ac / 130,847 SF **Construction Type:** Concrete