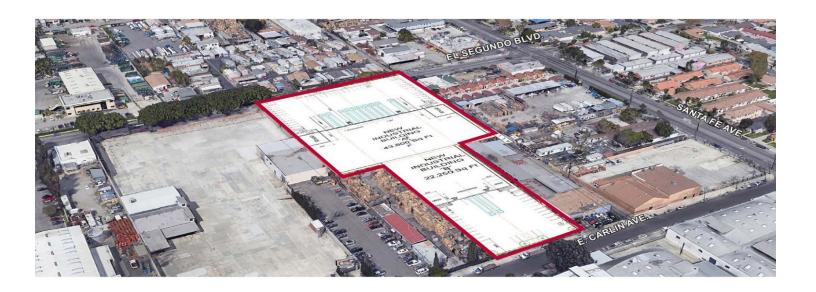

Daum Commercial

19191 South Vermont Avenue, Suite 850 Torrance, CA 90502 | 310-538-6700

**Available SF** 65,850 SF **Industrial For Lease & For Sale Building Size** 65,850 SF

520-536 E El Segundo Blvd & 529-533 Carlin St, Compton, CA 90222 Address:

N Alameda St/E El Segundo Blvd **Cross Streets:** 

> Build to Suit Possible Lease/Sale Prime Alameda Corridor Adjacent Location Fenced Yard / Partial Concrete Paved 13 Miles from Ports / 12 Miles to LAX Excellent Access to 105, 710, 110, & 91 Freeways Divisible to 43,600 SF & 22,250 SF

Yard: Fenced / Paved **Rail Service:** Market/Submarket: Gardena/North Compton Zoning: MH-B Specific Use: Warehouse/Distribution APN#: 6169024012,6169024010,61

Daum Commercial **Listing Company:** 

Brad Levin 310-538-6728, Anthony Bergeman, SIOR 949-341-4511, Michael Chase 949-341-4513, Krishna Shegran 949-341-4512 Agents: