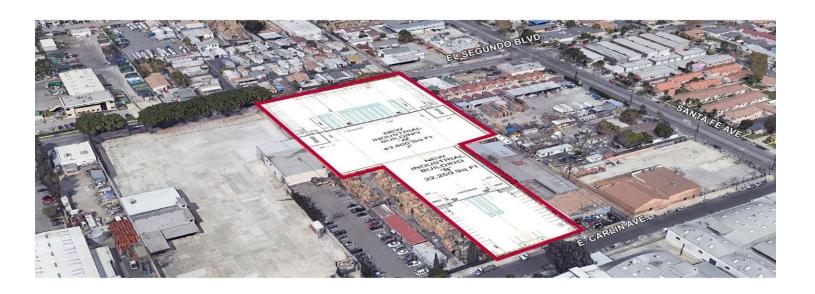

## 520-536 E El Segundo Blvd, Compton, CA 90222 N Alameda St/E El Segundo Blvd

2.99 Acres Available
Prime Alameda Corridor Adjacent Location
Fenced Yard
13 Miles from Ports / 12 Miles to LAX
Excellent Access to 105, 710, 110, & 91 Freeways

Sale Price/SF: TBD
Sale Price: TBD
Available Acres: 2.99 Ac
Available SF: 130,129 SF
Building SF: 65,850 SF

Yard: Fenced / Paved

 Gas:
 Specific Use:
 Industrial Indu

Market Area: Gardena/North Compton

**APN:** 6169024012,6169024010,616902