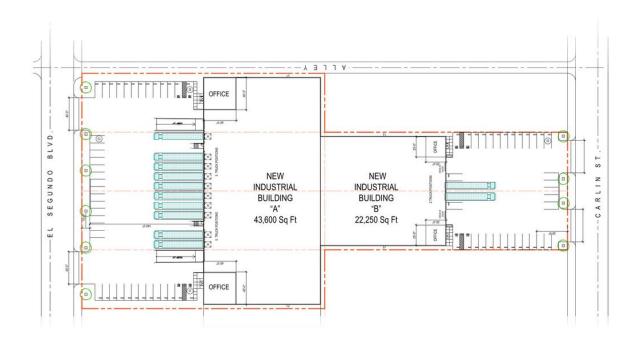

Sale Price/SF: TBD
Sale Price: TBD
Available Acres: 2.99 Ac
Available SF: 130,129 SF
Building SF: 65,850 SF

Yard: Fenced / Paved

 Gas:
 Specific Use:
 Industrial Indu

Market Area: Gardena/North Compton

**APN:** 6169024012,6169024010,616902