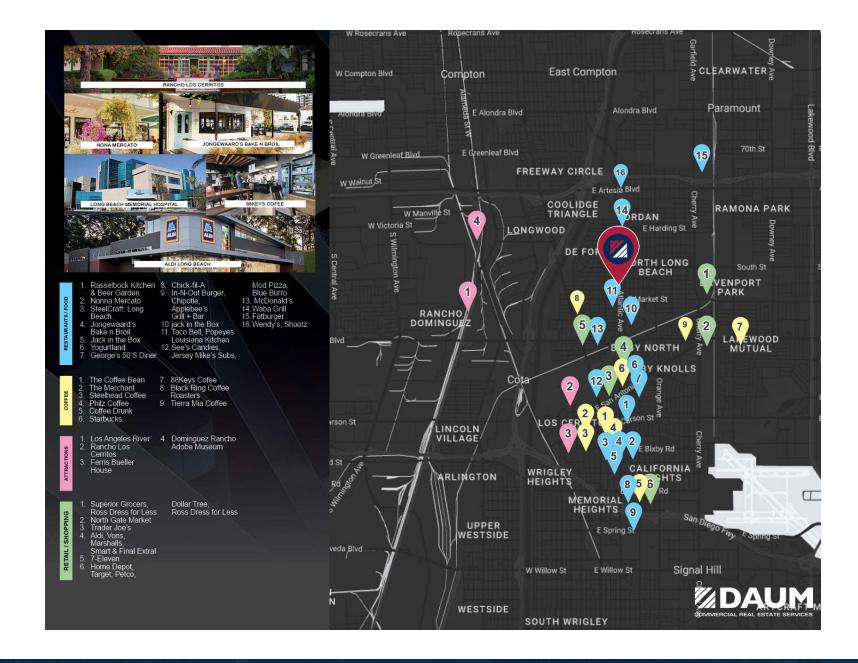

- Built in 1940 Completely, Renovated in 2023

FOR MORE INFORMATION PLEASE CONTACT:

BRYAN ABAYAN
ASSOCIATE VICE PRESIDENT



3,270 SF RETAIL

E 1551- 5565 ATLANTIC AVE LONG BEACH, | CA 90805

## FOR LEASE











FOR MORE INFORMATION PLEASE CONTACT:

BRYAN ABAYAN
ASSOCIATE VICE PRESIDENT

P: 310.883.8476 babayan@daumcre.com CADRE #02005294

DAUM
COMMERCIAL REAL ESTATE SERVICES

**5551 ATLANTIC AVE 5565 ATLANTIC AVE PATIO** STORAGE **OFFICE GATED PRIVATE** NOT/A/PART **PARKING LOT** RR KIT-**STORAGE** CHEN OFFICE **OFFICE** OFFICE **OFFICE** ATLANTIC AVE. ATLANTIC AVE.

\*ALL MEASUREMENTS ARE APPROXIMATE AND ARE NOT TO SCALE. MEASUREMENTS ARE INTERIOR MEASUREMENTS, FLOOR PLAN DOES NOT SHOW ALL IMPROVEMENTS.

FOR MORE INFORMATION PLEASE CONTACT:

BRYAN ABAYAN
ASSOCIATE VICE PRESIDENT





FOR MORE INFORMATION PLEASE CONTACT:

BRYAN ABAYAN
ASSOCIATE VICE PRESIDENT





FOR MORE INFORMATION PLEASE CONTACT:

BRYAN ABAYAN
ASSOCIATE VICE PRESIDENT

P: 310.883.8476 babayan@daumcre.com CADRE #02005294

submitted subject to errors, omissions, changes of price, rental or other conditions, prior sale, lease or financing, or withdrawal without notice.





| 10 MILES  |
|-----------|
| 2,433,630 |
| 39        |
| 38        |
| 40        |
| 39        |
|           |

| HOUSEHOLDS & INCOME | 3 MILES   | 5 MILES   | 10 MILES  |
|---------------------|-----------|-----------|-----------|
| Total Households    | 70,330    | 188,864   | 758,404   |
| # of Persons per HH | 3.3       | 3.4       | 3.2       |
| Average HH Income   | \$99,217  | \$100,077 | \$104,025 |
| Average House Value