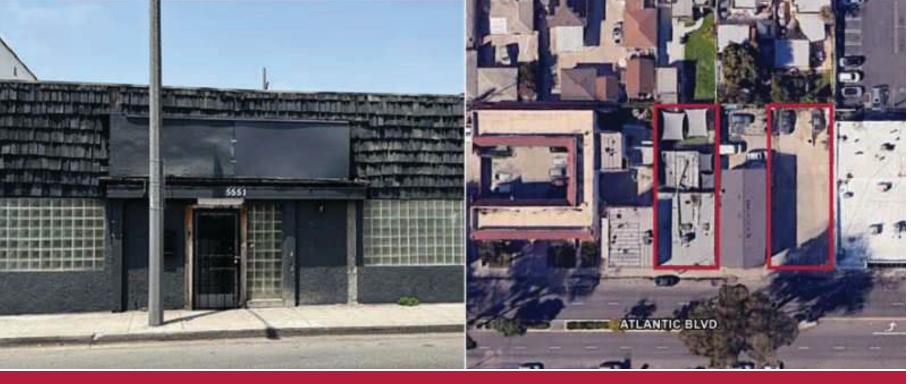

## FOR LEASE

5551- 5565 ATLANTIC AVE LONG BEACH, | CA 90805

FOR MORE INFORMATION PLEASE CONTACT:

BRYAN ABAYAN
ASSOCIATE VICE PRESIDENT
P: 310.883.8476

babayan@daumcre.com CADRE #02005294

## **PROPERTY FEATURES**

- Lease Rate/Mo: \$3,597.00 (\$1.10/SF) NNN
- Creative Warehouse/Retail/Office
- New Rear Patio
- Gas Washer & Dryer Included
- Kitchenette with Fridge Included
- Great Signage | Nice Office Layout
- Vacant Now
- Excellent Natural Lighting Three Skylights
- Secure Building

- Total Building Size: ±3,270 SF
- Total Parking Lot Size: ±4,445 SF
- ±8,930 SF Lot Size
- Community Commercial Automobile-Oriented (LBCC) Zoning
- Power: A: 400 V: 240 0: 3 W: 4
- Private Gated Parking Lot Next Door at 5565 Atlantic Ave
- 15 Parking Spaces
- 1 Restroom & 1 Shower
- Built in 1940 Completely, Renovated in 2023