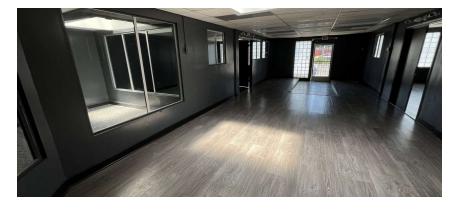

## **PROPERTY FEATURES**

- Lease Rate/Mo: \$3,597.00 (\$1.10/SF) NNN
- Creative Warehouse/Retail/Office
- New Rear Patio
- Gas Washer & Dryer Included
- Kitchenette with Fridge Included
- Great Signage | Nice Office Layout
- Vacant Now
- Excellent Natural Lighting Three Skylights
- Secure Building

- Total Building Size: ±3,270 SF
- Total Parking Lot Size: ±4,445 SF
- ±8,930 SF Lot Size
- Community Commercial Automobile-Oriented (LBCC) Zoning
- Power: A: 400 V: 240 0: 3 W: 4
- Private Gated Parking Lot Next Door at 5565 Atlantic Ave
- 15 Parking Spaces
- 1 Restroom & 1 Shower
- Built in 1940 Completely, Renovated in 2023