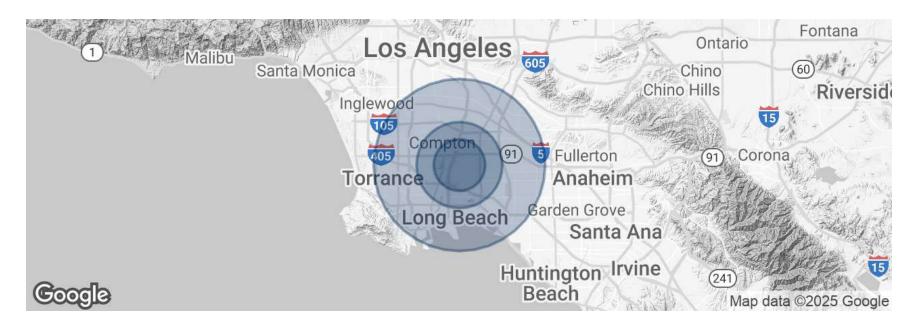

| 10 MILES  |
|-----------|
| 2,433,630 |
| 39        |
| 38        |
| 40        |
| 39        |
|           |

| HOUSEHOLDS & INCOME | 3 MILES   | 5 MILES   | 10 MILES  |
|---------------------|-----------|-----------|-----------|
| Total Households    | 70,330    | 188,864   | 758,404   |
| # of Persons per HH | 3.3       | 3.4       | 3.2       |
| Average HH Income   | \$99,217  | \$100,077 | \$104,025 |
| Average House Value | \$681,015 | \$690,110 | \$762,969 |