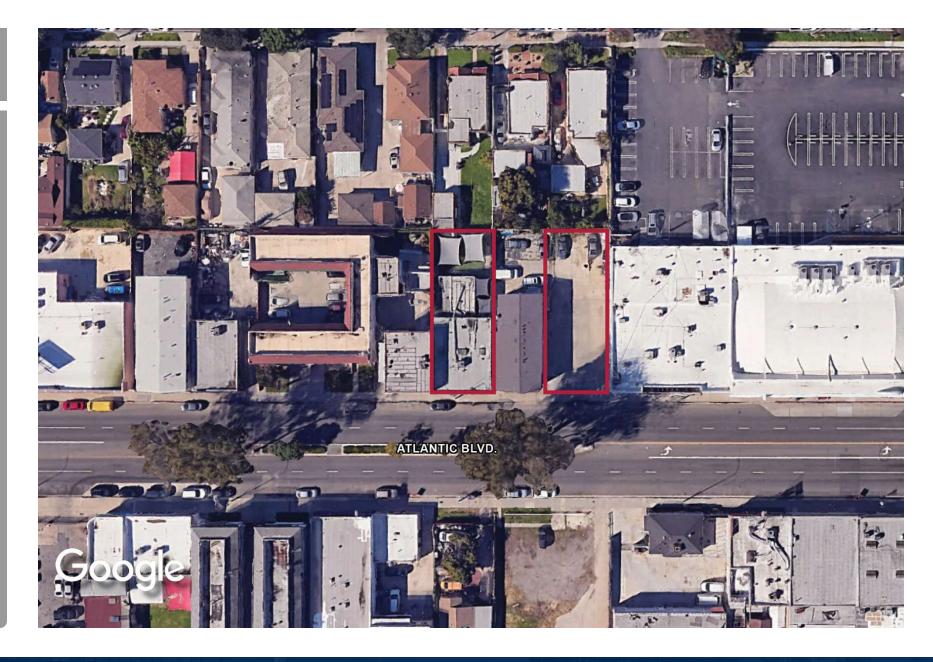

- Total Building Size: ±3,270 SF
- Total Parking Lot Size: ±4,445 SF
- ±8,930 SF Lot Size
- Community Commercial Automobile-Oriented (LBCC) Zoning
- Power: A: 400 V: 240 0: 3 W: 4
- Private Gated Parking Lot Next Door at 5565 Atlantic Ave
- 15 Parking Spaces
- 1 Restroom & 1 Shower
- Built in 1940 Completely, Renovated in 2023