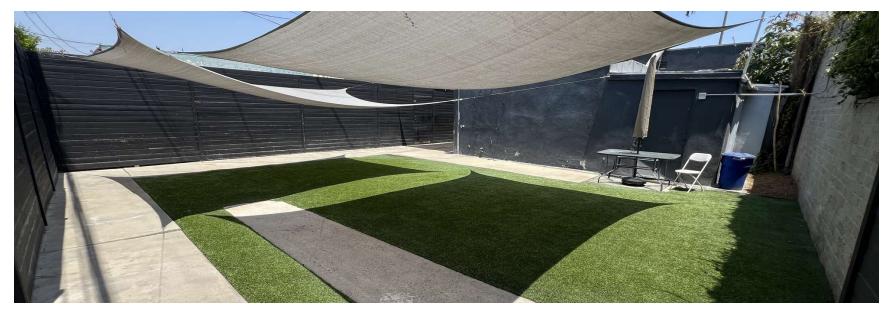

## **PROPERTY FEATURES**

- Lease Rate/Mo: \$3,597.00 (\$1.10/SF) NNN
- Creative Warehouse/Retail/Office
- New Rear Patio
- Gas Washer & Dryer Included
- Kitchenette with Fridge Included
- Great Signage | Nice Office Layout
- Vacant Now
- Excellent Natural Lighting Three Skylights
- Secure Building