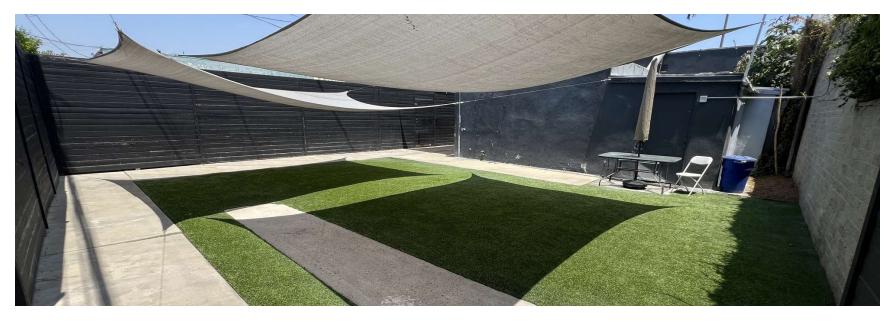

## **PROPERTY FEATURES**

- Lease Rate/Mo: \$4,905.00 (\$1.50/SF) Net
- Creative Warehouse/Retail/Office
- New Rear Patio
- Gas Washer & Dryer Included
- Kitchenette with Fridge Included
- Great Signage | Nice Office Layout
- Vacant Now
- Excellent Natural Lighting Three Skylights
- Secure Building