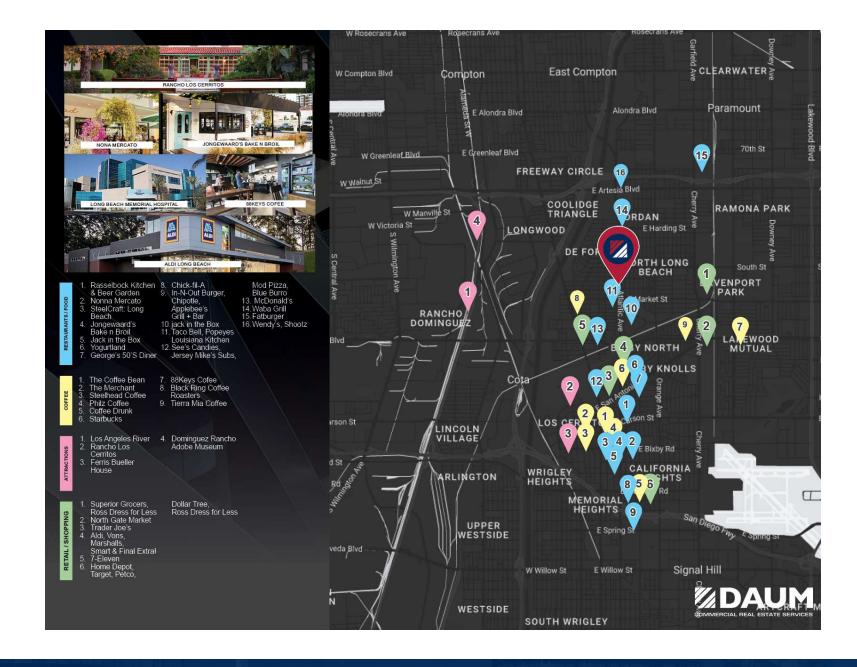

Built in 1940 Completely, Renovated in 2023

FOR MORE INFORMATION PLEASE CONTACT:

BRYAN ABAYAN
ASSOCIATE VICE PRESIDENT



3,270 SF RETAIL

E 1551- 5565 ATLANTIC AVE LONG BEACH, | CA 90805

## FOR LEASE











FOR MORE INFORMATION PLEASE CONTACT:

BRYAN ABAYAN
ASSOCIATE VICE PRESIDENT

P: 310.883.8476 babayan@daumcre.com CADRE #02005294

DAUM
COMMERCIAL REAL ESTATE SERVICES

**5551 ATLANTIC AVE 5565 ATLANTIC AVE PATIO** STORAGE **OFFICE GATED PRIVATE** NOT/A/PART **PARKING LOT** RR KIT-**STORAGE** CHEN OFFICE **OFFICE** OFFICE **OFFICE** ATLANTIC AVE.

ATLANTIC AVE.

\*ALL MEASUREMENTS ARE APPROXIMATE AND ARE NOT TO SCALE. MEASUREMENTS ARE INTERIOR MEASUREMENTS, FLOOR PLAN DOES NOT SHOW ALL IMPROVEMENTS.

FOR MORE INFORMATION PLEASE CONTACT:

BRYAN ABAYAN
ASSOCIATE VICE PRESIDENT





FOR MORE INFORMATION PLEASE CONTACT:

BRYAN ABAYAN
ASSOCIATE VICE PRESIDENT





FOR MORE INFORMATION PLEASE CONTACT:

BRYAN ABAYAN
ASSOCIATE VICE PRESIDENT

P: 310.883.8476 babayan@daumcre.com CADRE #02005294

submitted subject to errors, omissions, changes of price, rental or other conditions, prior sale, lease or financing, or withdrawal without notice.



5551- 5565 ATLANTIC AVE LONG BEACH, | CA 90805

## FOR LEASE



| POPULATION           | 0.3 MILES | 0.5 MILES | 1 MILE |
|----------------------|-----------|-----------|--------|
| Total Population     | 3,662     | 17,005    | 46,585 |
| Average Age          | 36        | 36        | 37     |
| Average Age (Male)   | 35        | 35        | 36     |
| Average Age (Female) | 37        | 37        | 38     |
| HOUSEHOLDS & INCOME  |