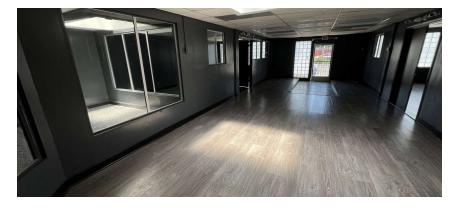

## **PROPERTY FEATURES**

- Lease Rate/Mo: \$4,905.00 (\$1.50/SF) Net
- Creative Warehouse/Retail/Office
- New Rear Patio
- Gas Washer & Dryer Included
- Kitchenette with Fridge Included
- Great Signage | Nice Office Layout
- Vacant Now
- Excellent Natural Lighting Three Skylights
- Secure Building

- Total Building Size: ±3,270 SF
- Total Parking Lot Size: ±4,445 SF
- ±8,930 SF Lot Size
- Community Commercial Automobile-Oriented (LBCC) Zoning
- Power: A: 400 V: 240 0: 3 W: 4
- Private Gated Parking Lot Next Door at 5565 Atlantic Ave
- 15 Parking Spaces
- 1 Restroom & 1 Shower
- Built in 1940 Completely, Renovated in 2023