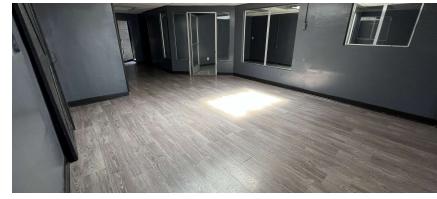

## **PROPERTY FEATURES**

- Lease Rate/Mo: \$4,905.00 (\$1.50/SF) Net
- Creative Warehouse/Retail/Office
- New Rear Patio
- Gas Washer & Dryer Included
- Kitchenette with Fridge Included
- Great Signage | Nice Office Layout
- Vacant Now
- Excellent Natural Lighting Three Skylights
- Secure Building

- Total Building Size: ±3,270 SF
- Total Parking Lot Size: ±4,445 SF
- ±8,930 SF Lot Size
- Community Commercial Automobile-Oriented (LBCC) Zoning
- Power: A: 400 V: 240 0: 3 W: 4
- Private Gated Parking Lot Next Door at 5565 Atlantic Ave
- 15 Parking Spaces
- 1 Restroom & 1 Shower
- Built in 1940 Completely, Renovated in 2023