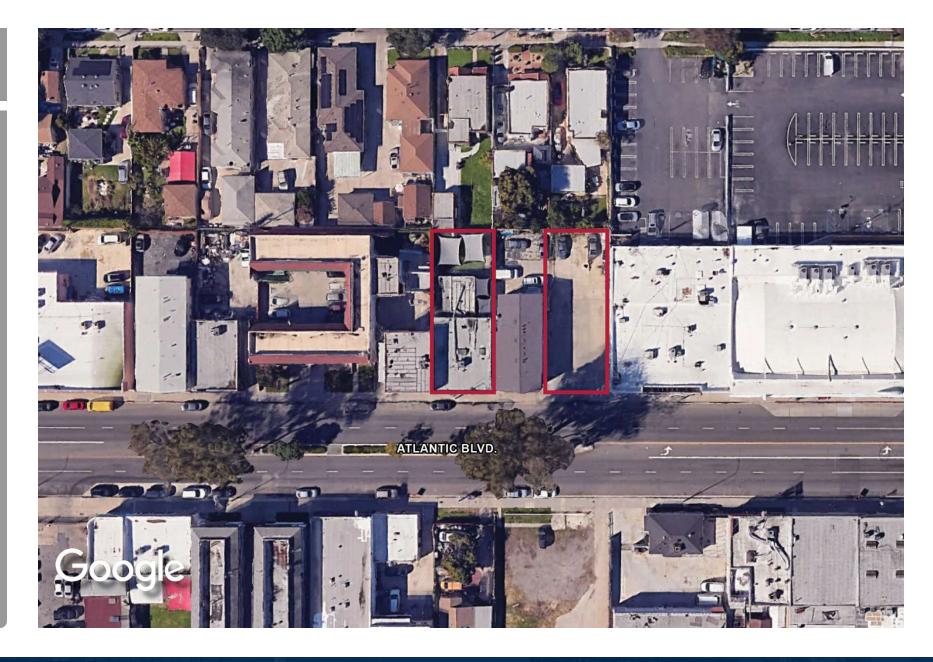

- Total Building Size: ±3,270 SF
- Total Parking Lot Size: ±4,445 SF
- ±8,930 SF Lot Size
- Community Commercial Automobile-Oriented (LBCC) Zoning
- Power: A: 400 V: 240 0: 3 W: 4
- Private Gated Parking Lot Next Door at 5565 Atlantic Ave
- 15 Parking Spaces
- 1 Restroom & 1 Shower
- Built in 1940 Completely, Renovated in 2023

FOR MORE INFORMATION PLEASE CONTACT:

BRYAN ABAYAN
ASSOCIATE VICE PRESIDENT

3,270 SF RETAIL

E 1551- 5565 ATLANTIC AVE LONG BEACH, | CA 90805