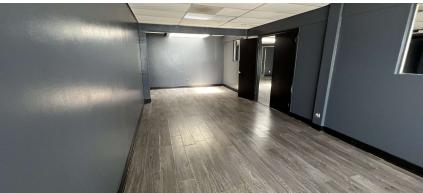

## **PROPERTY FEATURES**

- Lease Rate/Mo: \$4,905.00 (\$1.50/SF) Net
- Creative Warehouse/Retail/Office
- New Rear Patio
- Gas Washer & Dryer Included
- Kitchenette with Fridge Included
- Great Signage | Nice Office Layout
- Vacant Now
- Excellent Natural Lighting Three Skylights
- Secure Building

- Total Building Size: ±3,270 SF
- Total Parking Lot Size: ±4,445 SF
- ±8,930 SF Lot Size
- Community Commercial Automobile-Oriented (LBCC) Zoning
- Power: A: 400 V: 240 0: 3 W: 4
- Private Gated Parking Lot Next Door at 5565 Atlantic Ave
- 15 Parking Spaces
- 1 Restroom & 1 Shower
- Built in 1940 Completely, Renovated in 2023