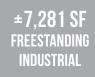

**FLOOR PLAN** 

## **PROPERTY HIGHLIGHTS**

- ±7,281 SF Freestanding Industrial Building Situated on an Approximate ±0.43 Acre Parcel
- ±2,000 SF of Office
- 200 Amps (verify)
- 16 Warehouse Clearance
- Skylights
- One (1) Ground Level Door
- Large Private Fenced Yard
- Excellent Opportunity for a Freestanding Industrial Building with Yard in a Highly Desirable Orange County Location
- 2.88: 1,000 SF Parking
- Available July 1, 2024 or Possibly Earlier
- Major Refurbishments Planned Upon Tenant Vacating