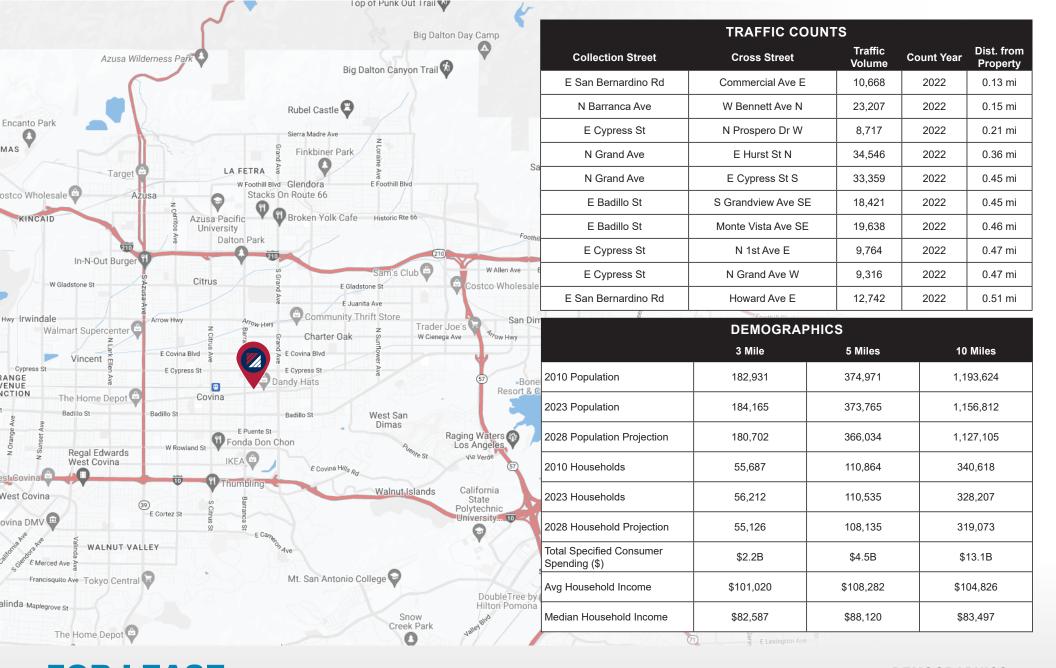

**PHOTOS** 

FOR LEASE
3,000 SF - 9,800 SF
614 EDNA PLACE
COVINA | CA

FOR MORE INFORMATION,
PLEASE CONTACT:

VICE PRESIDENT
P: 562.692.7876 | M: 949.903.0496

kurt.yacko@daumcommercial.com CADRE #01989353 DEMOGRAPHICS AMENITIES MAP