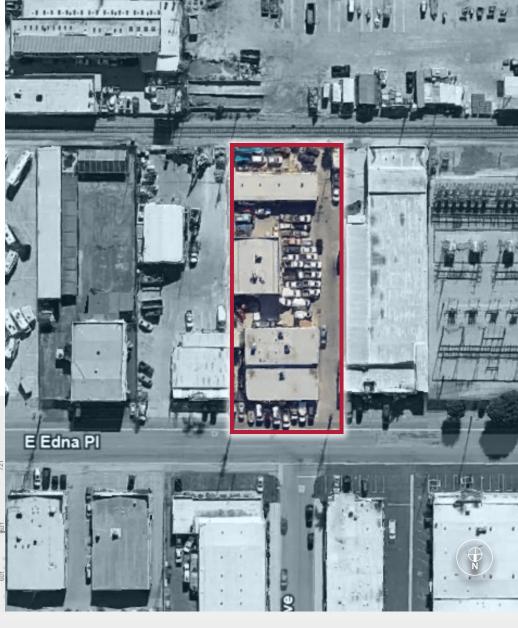

### .69 ACRES - ADDITIONAL YARD CAN BE USED FOR PARKING/STORAGE

#### **PROPERTY HIGHLIGHTS**

Total Available SF: 9,800 SF

Unit A: 5,250 SF

Unit B: 3,000 SF

Bonus Unit: 1,550 SF

Rentable space: 3,000 SF – 9,800 SF

Available August 1, 2024.

There are 5 Roll-Up Doors in total.

Unit A: 1 Drive In Roll Up door

Unit B: 1 Drive in Roll Up Door

Bonus Unit: 3 drive in roll-up Doors

• Ceiling clearance 12 ft.

Rate: \$1.55 PSF Gross

• 3-5 year term