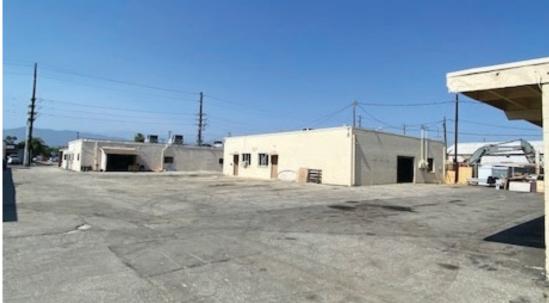

VINA | CA

FOR MORE INFORMATION, PLEASE CONTACT:

**KURT YACKO** 

VICE PRESIDENT
P: 562.692.7876 | M: 949.903.0496
kurt.yacko@daumcommercial.com
CADRF #01989353



#### **PROPERTY HIGHLIGHTS**

Total Available SF: 9,800 SF

Unit A: 5,250 SF

Unit B: 3,000 SF

Bonus Unit: 1,550 SF

Rentable space: 3,000 SF – 9,800 SF

Available August 1, 2024.

There are 5 Roll-Up Doors in total.

Unit A: 1 Drive In Roll Up door

Unit B: 1 Drive in Roll Up Door

Bonus Unit: 3 drive in roll-up Doors

• Ceiling clearance 12 ft.

Rate: \$1.55 PSF Gross

• 3-5 year term





### **FOR LEASE**

3,000 SF - 9,800 SF 614 EDNA PLACE COVINA | CA FOR MORE INFORMATION,
PLEASE CONTACT:

KURT YACKO
VICE PRESIDENT
P: 562.692.7876 | M: 949.903.0496
kurt.yacko@daumcommercial.com
CADRE #01989353

**ABOUT PROPERTY** 









# **FOR LEASE**

3,000 SF - 9,800 SF **614 EDNA PLACE** COVINA | CA

FOR MORE INFORMATION, KURT YACKO

PLEASE CONTACT: VICE PRESIDENT P: 562.692.7876 | M: 949.903.0496 kurt.yacko@daumcommercial.com CADRE #01989353

**PHOTOS** 









# **FOR LEASE**

3,000 SF - 9,800 SF **614 EDNA PLACE** 

COVINA | CA

FOR MORE INFORMATION, KURT YACKO

PLEASE CONTACT: VICE PRESIDENT P: 562.692.7876 | M: 949.903.0496 kurt.yacko@daumcommercial.com CADRE #01989353

**PHOTOS** 





FOR LEASE
3,000 SF - 9,800 SF
614 EDNA PLACE
COVINA | CA

FOR MORE INFORMATION,
PLEASE CONTACT:

VICE PRESIDENT
P: 562.692.7876 | M: 949.903.0496

kurt.yacko@daumcommercial.com CADRE #01989353 DEMOGRAPHICS AMENITIES MAP