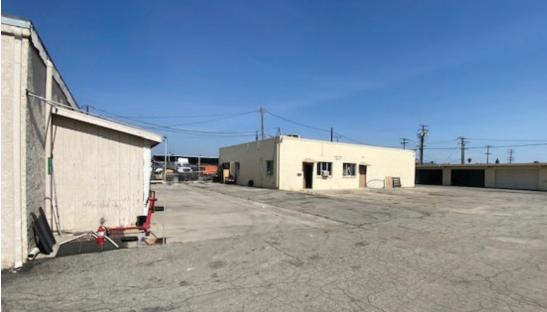

COVINA | CA

FOR MORE INFORMATION, PLEASE CONTACT:

**KURT YACKO** 

VICE PRESIDENT
P: 562.692.7876 | M: 949.903.0496
kurt.yacko@daumcommercial.com
CADRF #01989353



#### **PROPERTY HIGHLIGHTS**

Total Available SF: 9,800 SF

Unit A: 5,250 SF

Unit B: 3,000 SF

Bonus Unit: 1,550 SF

Rentable space: 3,000 SF – 9,800 SF

Available August 1, 2024.

There are 5 Roll-Up Doors in total.

Unit A: 1 Drive In Roll Up door

Unit B: 1 Drive in Roll Up Door

Bonus Unit: 3 drive in roll-up Doors

• Ceiling clearance 12 ft.

Rate: \$1.55 PSF Gross

• 3-5 year term





### **FOR LEASE**

3,000 SF - 9,800 SF 614 EDNA PLACE COVINA | CA FOR MORE INFORMATION,
PLEASE CONTACT:

KURT YACKO
VICE PRESIDENT
P: 562.692.7876 | M: 949.903.0496
kurt.yacko@daumcommercial.com
CADRE #01989353

**ABOUT PROPERTY** 









# **FOR LEASE**

3,000 SF - 9,800 SF **614 EDNA PLACE** COVINA | CA

FOR MORE INFORMATION, KURT YACKO

PLEASE CONTACT: VICE PRESIDENT P: 562.692.7876 | M: 949.903.0496 kurt.yacko@daumcommercial.com CADRE #01989353

**PHOTOS** 









# **FOR LEASE**

3,000 SF - 9,800 SF **614 EDNA PLACE** 

COVINA | CA

FOR MORE INFORMATION, KURT YACKO

PLEASE CONTACT: VICE PRESIDENT P: 562.692.7876 | M: 949.903.0496 kurt.yacko@daumcommercial.com CADRE #01989353

**PHOTOS** 





FOR LEASE
3,000 SF - 9,800 SF
614 EDNA PLACE
COVINA | CA

FOR MORE INFORMATION,
PLEASE CONTACT:

VICE PRESIDENT
P: 562.692.7876 | M: 949.903.0496

kurt.yacko@daumcommercial.com CADRE #01989353 DEMOGRAPHICS AMENITIES MAP