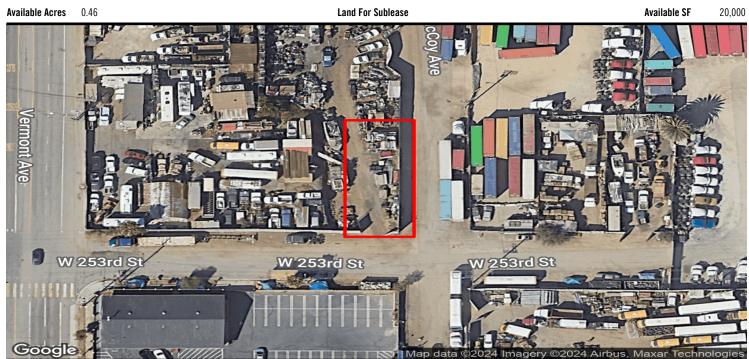

## 827 W 253rd St 827 253rd St, Harbor City, CA 90710 Vermont Ave/W 253rd St

Sublease Through 9/30/2028 10,000-20,000 SF Industrial Land Available Fenced and Paved Lot Truck and Container Storage Month to Month Available

| Lease Rate/Mo: | \$13,000       | Available Acres: | 0.46 Ac        | Gas:      | Specific Use: Indus | trial  |
|----------------|----------------|------------------|----------------|-----------|---------------------|--------|
| Lease Rate/SF: | \$0.65         | Available SF:    | 20,000 SF      | Water:    | Zoning: MR1         |        |
| Lease Type:    | Gross          | Building SF:     | 0 SF           | Sewer:    | Rail Service: No    |        |
| Lease Terms:   | Month to month | Yard:            | Fenced / Paved | Electric: | Market Area: Torrar | псе    |
| Sale Price/SF: | NFS            |                  |                | Fiber:    | APN: 74130          | 020025 |
| Sale Price:    | NFS            |                  |                |           |                     |        |