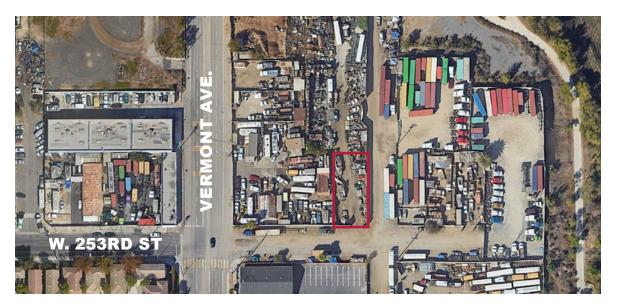

tted subject to errors, omissions, changes of price, rental or other conditions, prior sale, lease or financing, or withdrawal without notice. All maps courtesy of Google Maps, Bing, and Google Earth. D/AQ Corp. # 01129558

## 827 W. 253<sup>RD</sup> ST.

HARBOR CITY | CA

#### **PROPERTY HIGHLIGHTS**

- Industrial Land for Sublease
- 10,000-20,000 SF Available
- Fenced & Paved Lot
- Lights Around Lot
- \$0.65 PSF Gross
- Month to Month

FOR MORE INFORMATION, CONTACT:

#### **CHUCK BRILL**

Executive Vice President | Principal P: 310.538.6710 | M: 310.710.3127 chuck.brill@daumcommercial.com CA DRE License # 00974481

#### **JAMES REYNOLDS**

Associate P: 310.538.6716 | M: 310.406.6581 jreynolds@daumcommercial.com CA DRE License # 02179891

## **AVAILABLE FOR SUBLEASE | 10,000-20,000 SF**







# 827 W. 253<sup>RD</sup> ST.

## **AVAILABLE FOR SUBLEASE | 10,000-20,000 SF**

HARBOR CITY | CA











Although all information is furnished regarding for sale, rental or financing is from sources deemed reliable, such information has not been verified and no express representation is made nor is any to be implied as to the accuracy thereof, and it is submitted subject to errors, omissions, changes of price, rental or other conditions, prior sale, lease or financing, or withdrawal without notice. All maps courtesy of Google Maps, Bing, and Google Earth. D/AQ Corp. # 01129558



# 827 W. 253<sup>RD</sup> ST.

HARBOR CITY | CA

## **AVAILABLE FOR SUBLEASE | 10,000-20,000 SF**