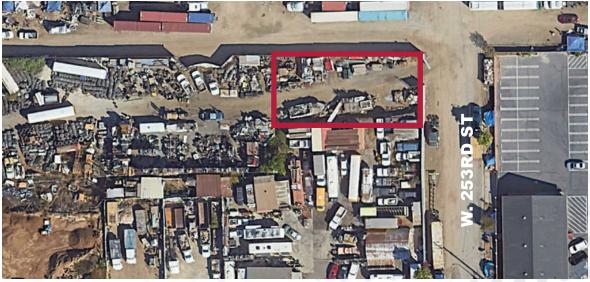

ed subject to errors, omissions, changes of price, rental or other conditions, prior sale, lease or financing, or withdrawal without notice. All maps courtesy of Google Maps, Bing, and Google Earth. D/AQ Corp. # 01129558

## 827 W. 253<sup>RD</sup> ST.

HARBOR CITY | CA

#### **PROPERTY HIGHLIGHTS**

- Industrial Land for Sublease
- 10,000-20,000 SF Available
- Fenced & Paved Lot
- Lights Around Lot
- \$0.65 PSF Gross
- Month to Month

FOR MORE INFORMATION, CONTACT:

#### **CHUCK BRILL**

Executive Vice President | Principal P: 310.538.6710 | M: 310.710.3127 chuck.brill@daumcommercial.com CA DRE License # 00974481

#### **JAMES REYNOLDS**

Associate P: 310.538.6716 | M: 310.406.6581 jreynolds@daumcommercial.com CA DRE License # 02179891

## **AVAILABLE FOR SUBLEASE | 10,000-20,000 SF**







# 827 W. 253<sup>RD</sup> ST.

## **AVAILABLE FOR SUBLEASE | 10,000-20,000 SF**

HARBOR CITY | CA











Although all information is furnished regarding for sale, rental or financing is from sources deemed reliable, such information has not been verified and no express representation is made nor is any to be implied as to the accuracy thereof, and it is submitted subject to errors, omissions, changes of price, rental or other conditions, prior sale, lease or financing, or withdrawal without notice. All maps courtesy of Google Maps, Bing, and Google Earth. D/AQ Corp. # 01129558



# 827 W. 253<sup>RD</sup> ST.

HARBOR CITY | CA

## **AVAILABLE FOR SUBLEASE | 10,000-20,000 SF**