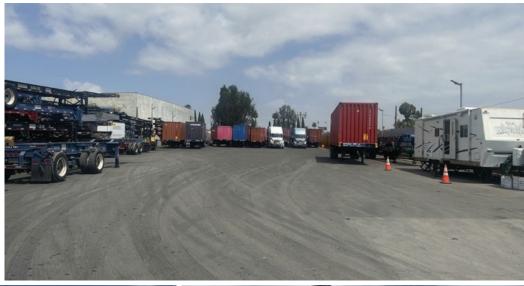

#### **PROPERTY HIGHLIGHTS**

- Industrial Land for Sublease
- 10,000-20,000 SF Available
- Fenced & Paved Lot
- Lights Around Lot
- \$0.65 PSF Gross
- Month to Month

FOR MORE INFORMATION, CONTACT:

## **AVAILABLE FOR SUBLEASE | 10,000-20,000 SF**