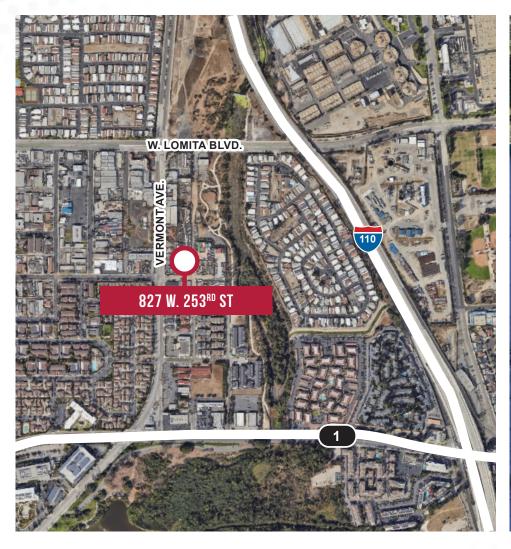

eynolds@daumcommercial.com CA DRE License # 02179891

## **AVAILABLE FOR SUBLEASE | 10,000-20,000 SF**







# 827 W. 253<sup>RD</sup> ST.

## **AVAILABLE FOR SUBLEASE | 10,000-20,000 SF**

HARBOR CITY | CA











Although all information is furnished regarding for sale, rental or financing is from sources deemed reliable, such information has not been verified and no express representation is made nor is any to be implied as to the accuracy thereof, and it is submitted subject to errors, omissions, changes of price, rental or other conditions, prior sale, lease or financing, or withdrawal without notice. All maps courtesy of Google Maps, Bing, and Google Earth. D/AQ Corp. # 01129558



# 827 W. 253<sup>RD</sup> ST.

HARBOR CITY | CA

## **AVAILABLE FOR SUBLEASE | 10,000-20,000 SF**