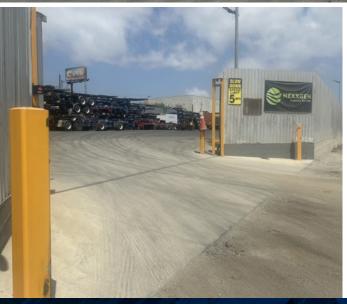

#### **PROPERTY HIGHLIGHTS**

- Industrial Land for Sublease
- 10,000-20,000 SF Available
- Fenced & Paved Lot
- Lights Around Lot
- \$0.65 PSF Gross
- Month to Month

FOR MORE INFORMATION, CONTACT:

## **AVAILABLE FOR SUBLEASE | 10,000-20,000 SF**