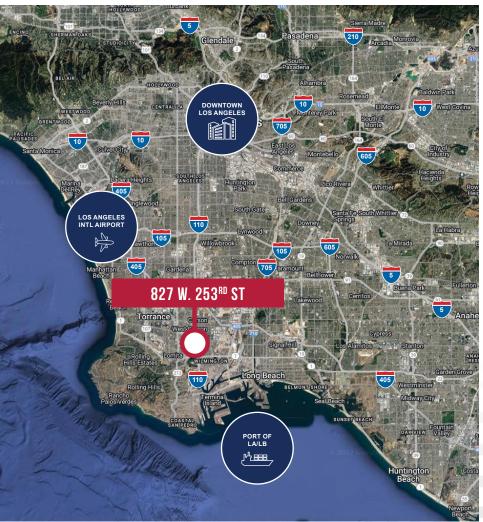

# 827 W. 253<sup>RD</sup> ST.

HARBOR CITY | CA

## **AVAILABLE FOR SUBLEASE | 10,000-20,000 SF**