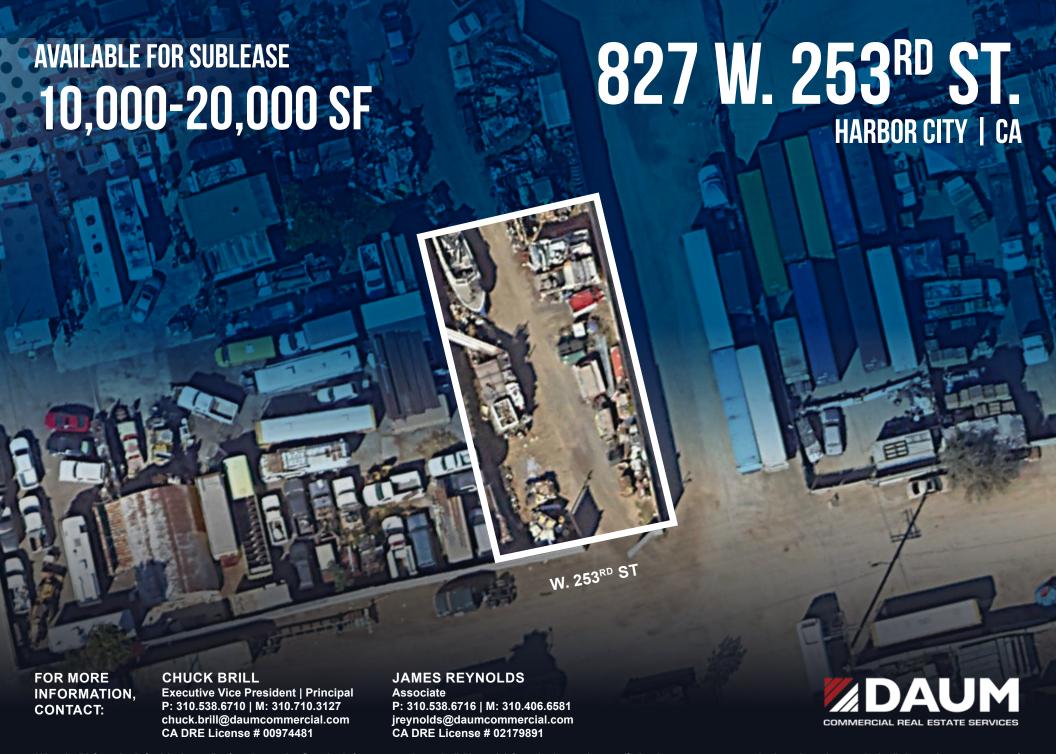

## **AVAILABLE FOR SUBLEASE | 10,000-20,000 SF**

# 827 W. 253<sup>RD</sup> ST.

## **AVAILABLE FOR SUBLEASE | 10,000-20,000 SF**

HARBOR CITY | CA

Although all information is furnished regarding for sale, rental or financing is from sources deemed reliable, such information has not been verified and no express representation is made nor is any to be implied as to the accuracy thereof, and it is submitted subject to errors, omissions, changes of price, rental or other conditions, prior sale, lease or financing, or withdrawal without notice. All maps courtesy of Google Maps, Bing, and Google Earth. D/AQ Corp. # 01129558