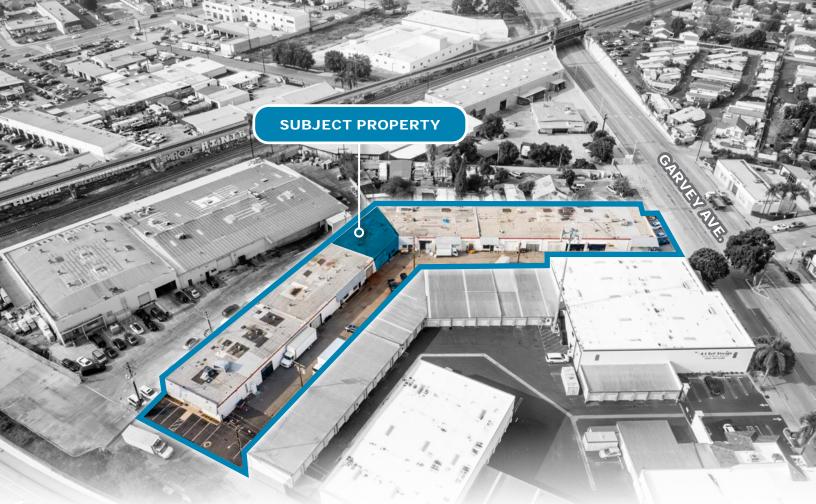

# FOR LEASE

INDUSTRIAL WAREHOUSE | ±2,837 SF

3235 DURFEE AVE. | EL MONTE | CA

## **PROPERTY HIGHLIGHTS:**

- ±2,837 SF Unit
- Part of a Multi-Tenant Industrial Complex
- One (1) Ground Level Door
- Power: 200 A| 240 V | 3P (Need to Verify)
- Conveniently located off I-10 and I-605 Freeway
- Asking Rate: \$1.55 / SF Gross