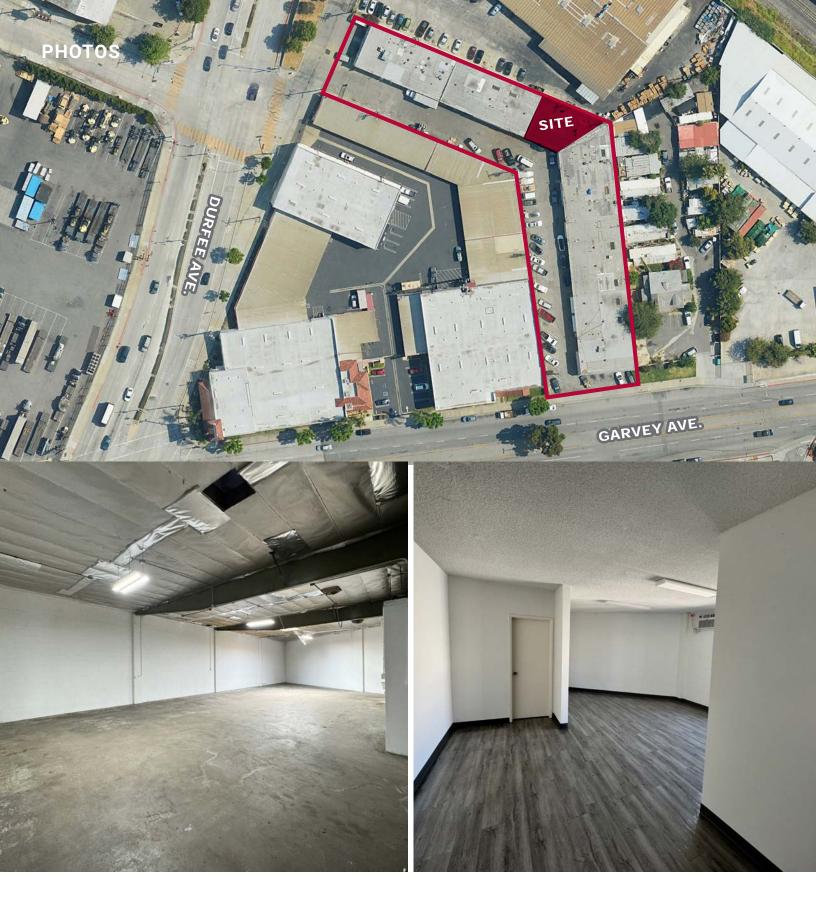

# FOR LEASE

INDUSTRIAL WAREHOUSE | ±2,837 SF

3235 DURFEE AVE. | EL MONTE | CA

## **PROPERTY HIGHLIGHTS:**

- ±2,837 SF Unit
- Part of a Multi-Tenant Industrial Complex
- One (1) Ground Level Door
- Power: 200 A| 240 V | 3P (Need to Verify)
- Conveniently located off I-10 and I-605 Freeway
- Asking Rate: \$1.55 / SF Gross