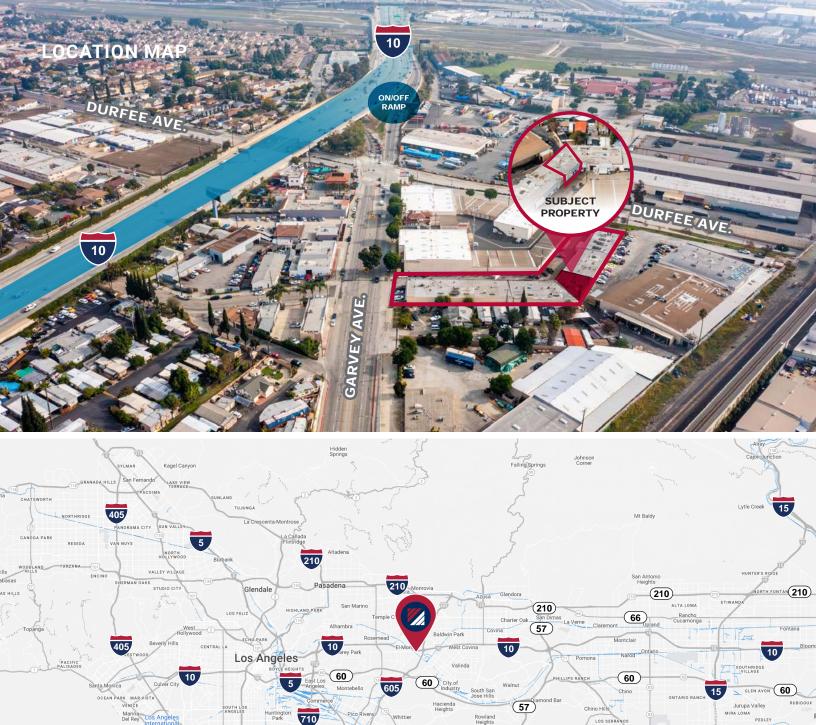

## **PROPERTY HIGHLIGHTS:**

- ±2,837 SF Unit
- Part of a Multi-Tenant Industrial Complex
- One (1) Ground Level Door
- Power: 200 A| 240 V | 3P (Need to Verify)
- Conveniently located off I-10 and I-605 Freeway
- Asking Rate: \$1.55 / SF Gross