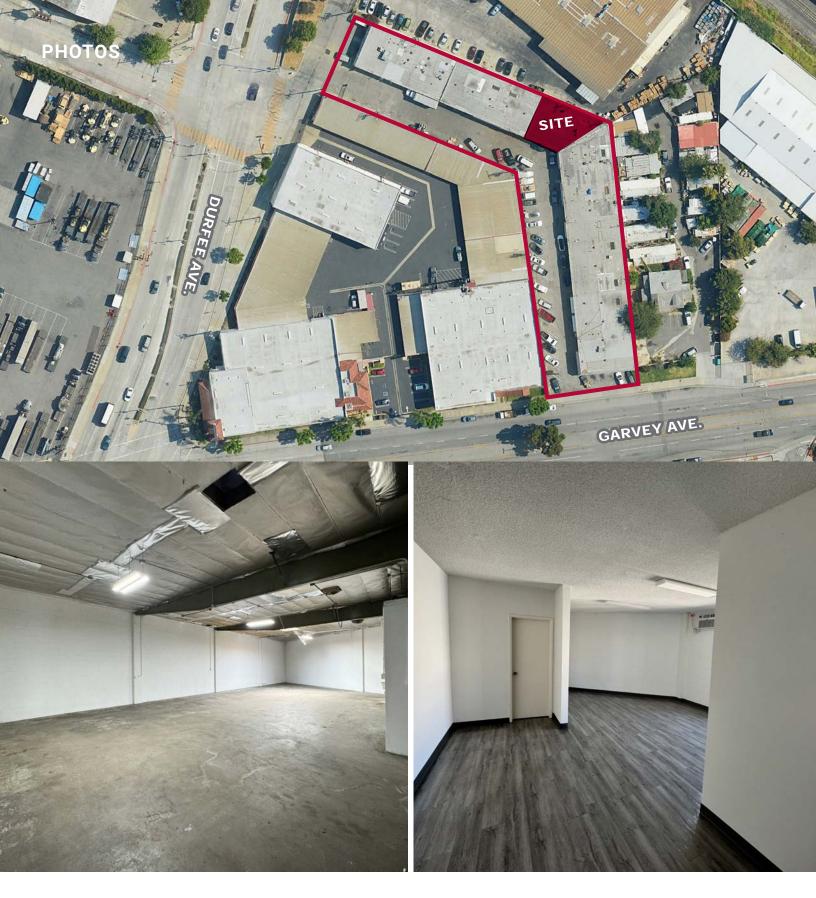

# FOR LEASE

INDUSTRIAL WAREHOUSE | ±3,100 SF

3235 DURFEE AVE. | EL MONTE | CA

## **PROPERTY HIGHLIGHTS:**

- ±3,100 SF Unit
- Part of a Multi-Tenant Industrial Complex
- One (1) Ground Level Door
- Power: 200 A| 240 V | 3P (Need to Verify)
- Conveniently located off I-10 and I-605 Freeway
- Asking Rate: \$1.55 / SF Gross