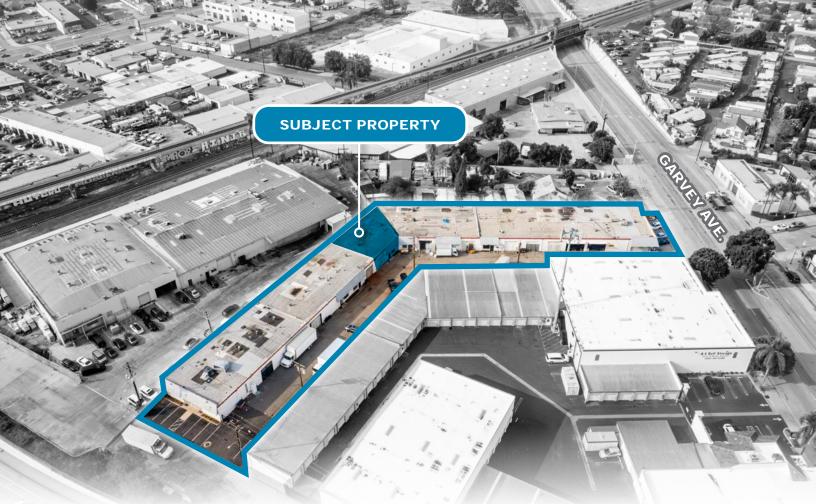

# FOR LEASE

INDUSTRIAL WAREHOUSE | ±3,100 SF

3235 DURFEE AVE. | EL MONTE | CA

## **PROPERTY HIGHLIGHTS:**

- ±3,100 SF Unit
- Part of a Multi-Tenant Industrial Complex
- One (1) Ground Level Door
- Power: 200 A| 240 V | 3P (Need to Verify)
- Conveniently located off I-10 and I-605 Freeway
- Asking Rate: \$1.55 / SF Gross