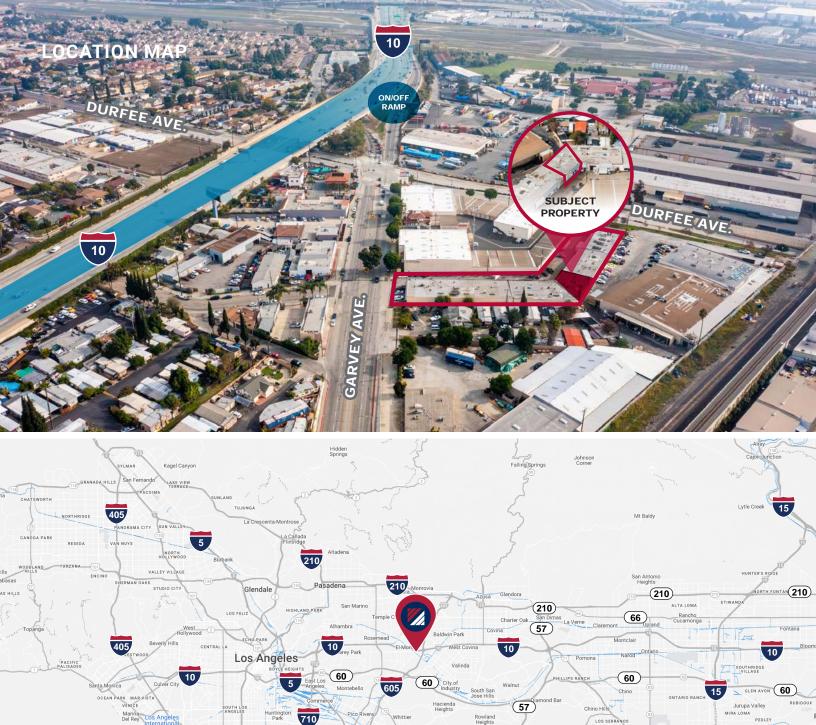

## **PROPERTY HIGHLIGHTS:**

- ±3,100 SF Unit
- Part of a Multi-Tenant Industrial Complex
- One (1) Ground Level Door
- Power: 200 A| 240 V | 3P (Need to Verify)
- Conveniently located off I-10 and I-605 Freeway
- Asking Rate: \$1.55 / SF Gross