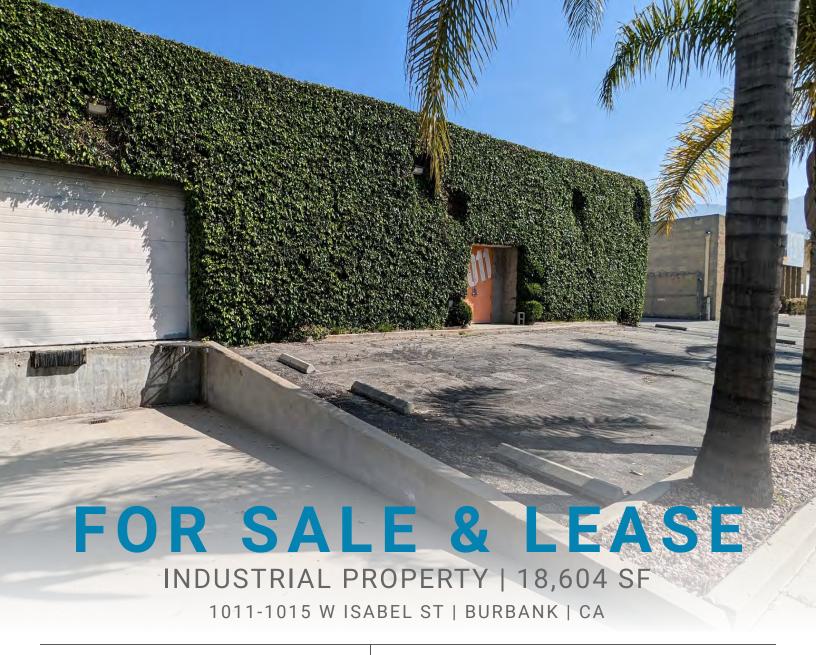

# **PROPERTY HIGHLIGHTS:**

- · Soundstage in Place Currently
- Dock High Loading plus 2 Ground Level Loading Doors
- · Private/Secure Yard
- Highly Desirable Burbank Market
- Creative Office Space Already Built Out
- · High End Finishes
- 15' Clearance
- Power A: 2000 V: 240 0: 3 W: 4 (Verify)
- For Lease \$2.20/SF/Month, NNN
- Sale Price TBD