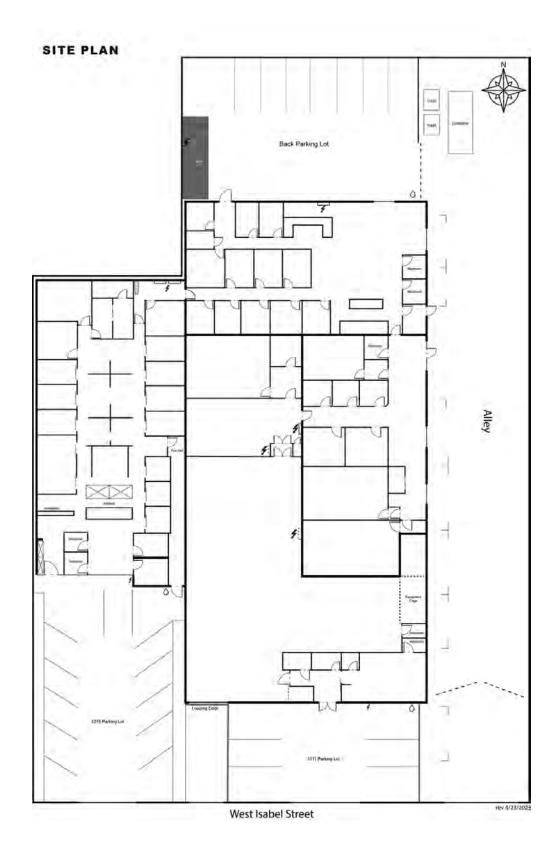

# **PROPERTY HIGHLIGHTS:**

- · Soundstage in Place Currently
- Dock High Loading plus 2 Ground Level Loading Doors
- · Private/Secure Yard
- Highly Desirable Burbank Market
- Creative Office Space Already Built Out
- · High End Finishes
- 15' Clearance
- Power A: 2000 V: 240 0: 3 W: 4 (Verify)
- For Lease \$2.20/SF/Month, NNN
- Sale Price TBD