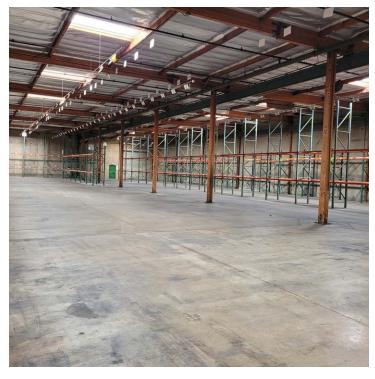

### **PROPERTY HIGHLIGHTS**

- On ±1.12 Acres
- Large Fenced Concrete Yard
- 3: 5-Ton Cranes 2 Interior & 1 Exterior (Verify)
- 2 Dock High Loading Doors
- 5 Ground Level Loading Doors
- 400 Amps, 277/480 Volts, 3 Phase Power Expandable (Verify)
- Air Lines

- Fire Sprinklered (0.33/3,000 GPM) (Verify)
- 4 Restrooms
- Immediate Access to the 91 and 15 Freeways
- Flexible MSC Zoning Allows Heavy Industrial Uses
- Located in the Unincorporated Area of Riverside County

## FOR SALE OR LEASE

HEAVY INDUSTRIAL ZONING | FENCED | 3 CRANES