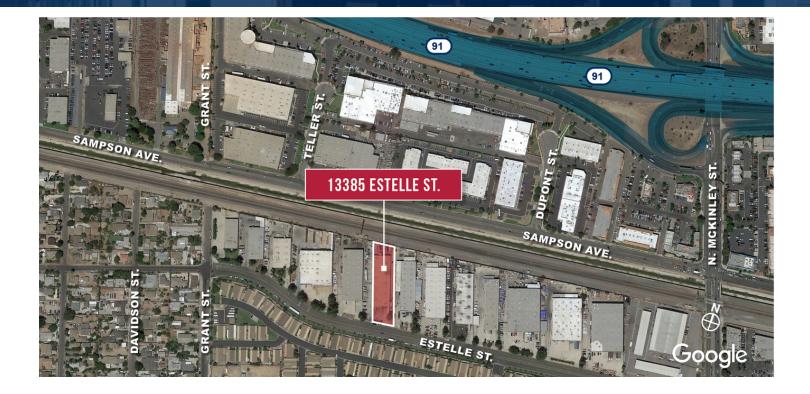

13385 **ESTELLE ST** CORONA | CA

Spromenade ANC

Home Gardens

(91)

Magnolia Ave

Motimey St.

Map data ©2024 Google

FOR SALE OR LEASE INDUSTRIAL PROPERTY