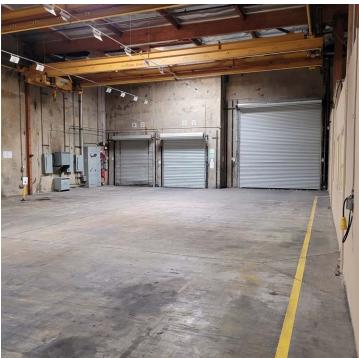

### **PROPERTY HIGHLIGHTS**

- On ±1.12 Acres
- Large Fenced Concrete Yard
- 3: 5-Ton Cranes 2 Interior & 1 Exterior (Verify)
- 2 Dock High Loading Doors
- 5 Ground Level Loading Doors
- 400 Amps, 277/480 Volts, 3 Phase Power Expandable (Verify)
- Air Lines

- Fire Sprinklered (0.33/3,000 GPM) (Verify)
- 4 Restrooms
- Immediate Access to the 91 and 15 Freeways
- Flexible MSC Zoning Allows Heavy Industrial Uses
- Located in the Unincorporated Area of Riverside County

## FOR SALE OR LEASE

HEAVY INDUSTRIAL ZONING | FENCED | 3 CRANES