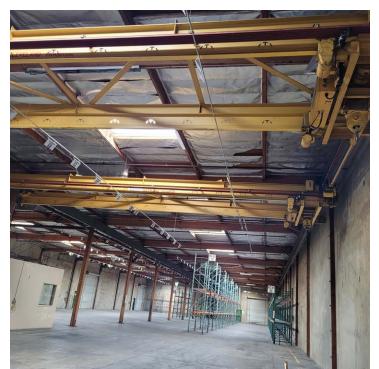

### **PROPERTY HIGHLIGHTS**

- On ±1.12 Acres
- Large Fenced Concrete Yard
- 3: 5-Ton Cranes 2 Interior & 1 Exterior (Verify)
- 2 Dock High Loading Doors
- 5 Ground Level Loading Doors
- 400 Amps, 277/480 Volts, 3 Phase Power Expandable (Verify)
- Air Lines

- Fire Sprinklered (0.33/3,000 GPM) (Verify)
- 4 Restrooms
- Immediate Access to the 91 and 15 Freeways
- Flexible MSC Zoning Allows Heavy Industrial Uses
- Located in the Unincorporated Area of Riverside County

## FOR SALE OR LEASE

HEAVY INDUSTRIAL ZONING | FENCED | 3 CRANES