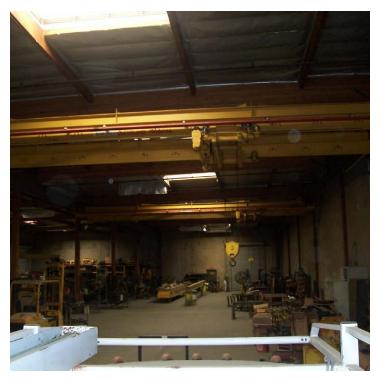

### **PROPERTY HIGHLIGHTS**

- On ±1.12 Acres
- Large Fenced Concrete Yard
- 3: 5-Ton Cranes 2 Interior & 1 Exterior (Verify)
- 2 Dock High Loading Doors
- 5 Ground Level Loading Doors
- 400 Amps, 277/480 Volts, 3 Phase Power Expandable (Verify)
- Air Lines

- Fire Sprinklered (0.33/3,000 GPM) (Verify)
- 4 Restrooms
- Immediate Access to the 91 and 15 Freeways
- Flexible MSC Zoning Allows Heavy Industrial Uses
- Located in the Unincorporated Area of Riverside County

## FOR SALE OR LEASE

HEAVY INDUSTRIAL ZONING | FENCED | 3 CRANES