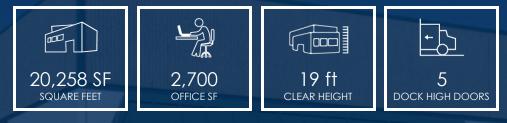

### **PROPERTY HIGHLIGHTS**

- On ±1.12 Acres
- Large Fenced Concrete Yard
- 3: 5-Ton Cranes 2 Interior & 1 Exterior (Verify)
- 2 Dock High Loading Doors
- 5 Ground Level Loading Doors
- 400 Amps, 277/480 Volts, 3 Phase Power Expandable (Verify)
- Air Lines

- Fire Sprinklered (0.33/3,000 GPM) (Verify)
- 4 Restrooms
- Immediate Access to the 91 and 15 Freeways
- Flexible MSC Zoning Allows Heavy Industrial Uses
- Located in the Unincorporated Area of Riverside County