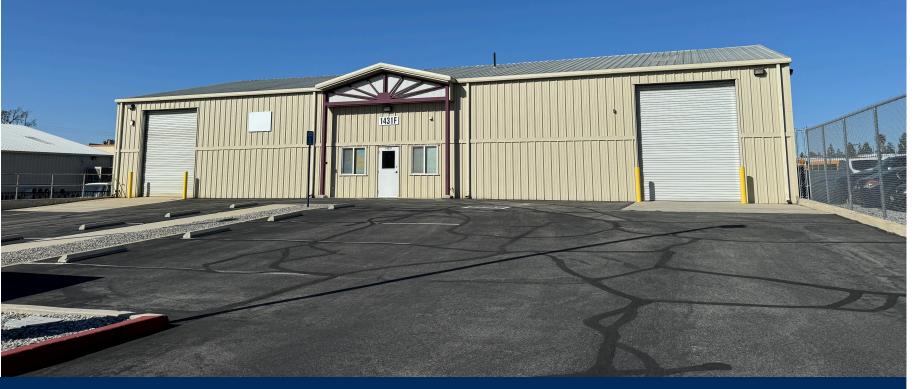

# FOR LEASE

1431-F WEST 9TH STREET UPLAND | CA 91786

# **PROPERTY FEATURES**

- ± 6,000/SF Metal Building
- Two (2) 12'x14' GL Doors
- 16' Clear Height
- 400Amp Power (Verify)

- ± 600 SF Office Space
- LI City of Upland Zoning
- SHOWN BY APPOINTMENT ONLY (Do not disturb Tenant)