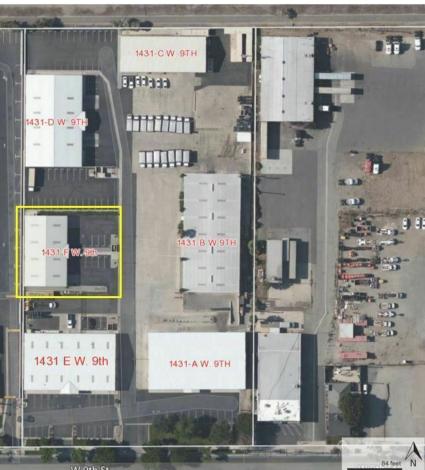

# FOR LEASE

1431-F WEST 9TH STREET UPLAND | CA 91786

# 6,000 SF

WEST 9TH STREET 91786 4 Ü \_\_\_\_ UPLAND 1431-A ш **R** LEAS **O** 