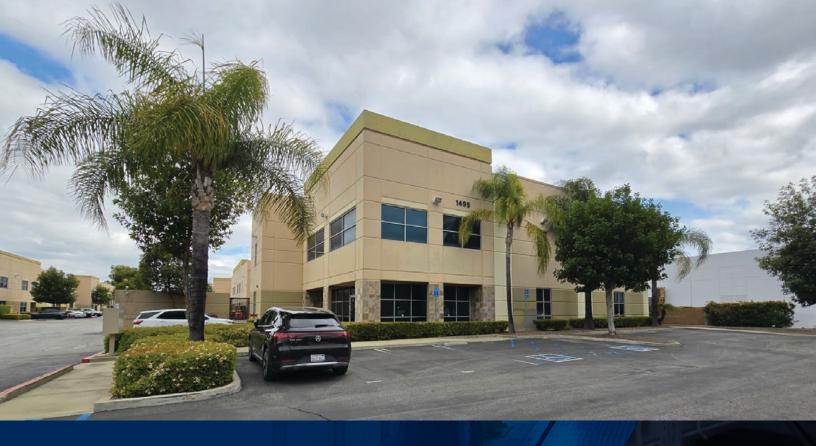

1495 S. CAMPUS | UNIT A | ONTARIO, CA

### **PROPERTY HIGHLIGHTS**

- 9,324 Square Feet Available
- 844 Square Feet of Office consisting of a large lobby, one private office and two restrooms
- · One Ground Level Door
- Two Dock High Doors (Double-width Truckwell)
- · 24' Minimum Clear Height
- .60 GPM/2,000 SF Sprinklers
- 122' Truck Court Easy Truck Access.
- · Gated Truck Court
- Built in 2005
- No CAM Fee