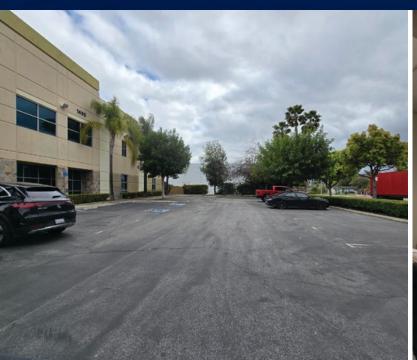

### **PROPERTY HIGHLIGHTS**

- 9,324 Square Feet Available
- 844 Square Feet of Office consisting of a large lobby, one private office and two restrooms
- · One Ground Level Door
- Two Dock High Doors (Double-width Truckwell)
- · 24' Minimum Clear Height
- .60 GPM/2,000 SF Sprinklers
- 122' Truck Court Easy Truck Access.
- · Gated Truck Court
- Built in 2005
- No CAM Fee

1495 S. CAMPUS | UNIT A | ONTARIO, CA