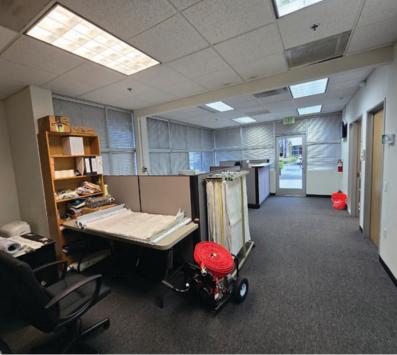

### **PROPERTY HIGHLIGHTS**

- 9,324 Square Feet Available
- 844 Square Feet of Office consisting of a large lobby, one private office and two restrooms
- · One Ground Level Door
- Two Dock High Doors (Double-width Truckwell)
- · 24' Minimum Clear Height
- .60 GPM/2,000 SF Sprinklers
- 122' Truck Court Easy Truck Access.
- · Gated Truck Court
- Built in 2005
- No CAM Fee

### **FLOOR PLAN UNIT A**

FOR MORE INFORMATION, PLEASE CONTACT:

**DAN FOYE** 

EXECUTIVE VICE PRESIDENT P: 909.912.0009 | M: 909.489.3751 dan.foye@daumcommercial.com CADRE #01292002

1495 S. CAMPUS | UNIT A | ONTARIO, CA