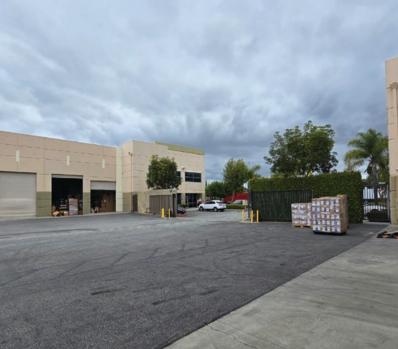

### **PROPERTY HIGHLIGHTS**

- 9,324 Square Feet Available
- 844 Square Feet of Office consisting of a large lobby, one private office and two restrooms
- · One Ground Level Door
- Two Dock High Doors (Double-width Truckwell)
- · 24' Minimum Clear Height
- .60 GPM/2,000 SF Sprinklers
- 122' Truck Court Easy Truck Access.
- · Gated Truck Court
- Built in 2005
- No CAM Fee

1495 S. CAMPUS | UNIT A | ONTARIO, CA