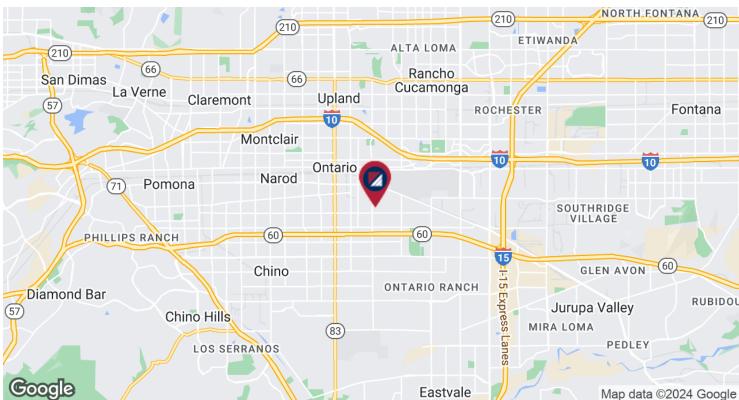

· Built-In Furniture
- 3,700 SF Office / 725 SF Warehouse / 913 SF Mezzanine
- 400 Amps 120/480 V (buyer to verify)
- .33 GMP/3,00 SF calculated sprinkler system
- 16' Clear Height
- 4:1 Parking Ratio
- Located in South Ontario, minutes from Ontario International Airport with excellent freeway access
- Frontier Fiber Service
- 4 AC Units and Zones
- 2" Water Line

## FOR MORE INFORMATION. PLEASE CONTACT:

## **KERRY COLE**

Executive Vice President/Principal/Branch Manager P: 909.652.9045 | M: 626.824.4774 kerry.cole@daumcommercial.com CalDRE #00946482





# **PHOTOS**









### FOR MORE INFORMATION. PLEASE CONTACT:

**KERRY COLE**Executive Vice President/Principal/Branch Manager
P: 909.652.9045 | M: 626.824.4774 kerry.cole@daumcommercial.com CalDRE #00946482



# **LOCATION MAP**





### FOR MORE INFORMATION. PLEASE CONTACT:

# **KERRY COLE**

Executive Vice President/Principal/Branch Manager P: 909.652.9045 | M: 626.824.4774 kerry.cole@daumcommercial.com CalDRE #00946482