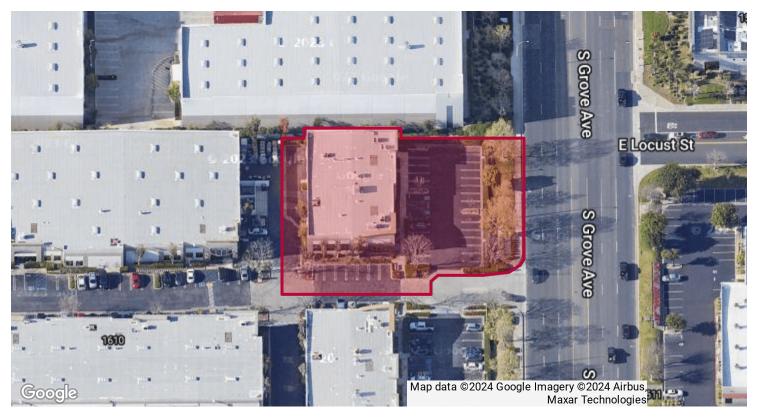

- · Built-In Furniture
- 3,700 SF Office / 725 SF Warehouse / 913 SF Mezzanine
- 400 Amps 120/480 V (buyer to verify)
- .33 GMP/3,00 SF calculated sprinkler system
- 16' Clear Height
- 4:1 Parking Ratio
- Located in South Ontario, minutes from Ontario International Airport with excellent freeway access
- Frontier Fiber Service
- 4 AC Units and Zones
- 2" Water Line

## FOR MORE INFORMATION. PLEASE CONTACT:

## **KERRY COLE**

Executive Vice President/Principal/Branch Manager P: 909.652.9045 | M: 626.824.4774 kerry.cole@daumcommercial.com CalDRE #00946482





# **PHOTOS**









### FOR MORE INFORMATION. PLEASE CONTACT:

**KERRY COLE**Executive Vice President/Principal/Branch Manager
P: 909.652.9045 | M: 626.824.4774 kerry.cole@daumcommercial.com CalDRE #00946482



# **LOCATION MAP**





### FOR MORE INFORMATION. PLEASE CONTACT:

# **KERRY COLE**

Executive Vice President/Principal/Branch Manager P: 909.652.9045 | M: 626.824.4774 kerry.cole@daumcommercial.com CalDRE #00946482