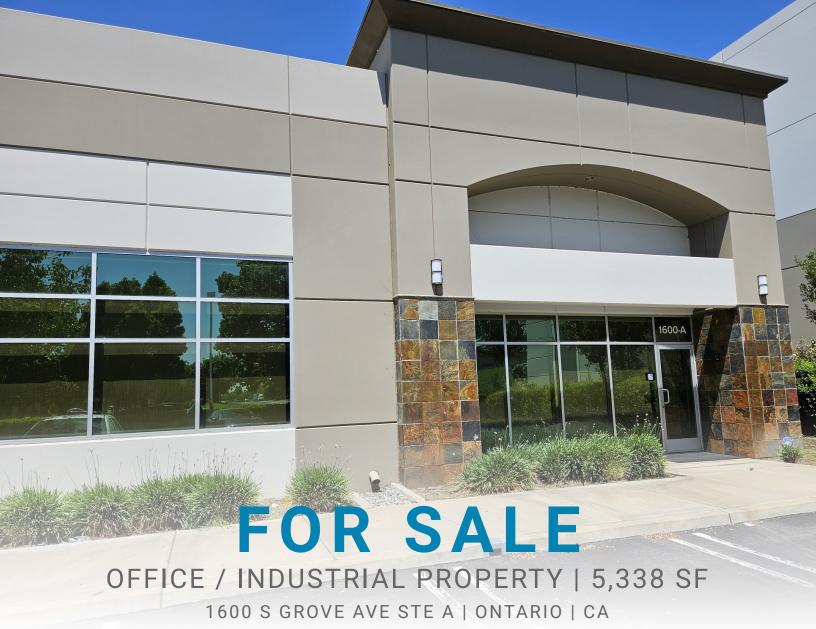

# **PROPERTY HIGHLIGHTS:**

- · High Image Office Buildout
- · Built-In Furniture
- 3,700 SF Office / 725 SF Warehouse / 913 SF Mezzanine
- 400 Amps 120/480 V (buyer to verify)
- .33 GMP/3,00 SF calculated sprinkler system
- 16' Clear Height
- 4:1 Parking Ratio
- Located in South Ontario, minutes from Ontario International Airport with excellent freeway access
- Frontier Fiber Service
- 4 AC Units and Zones
- 2" Water Line