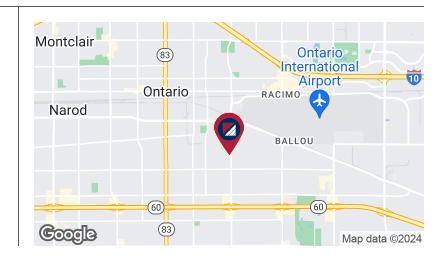

# **PROPERTY HIGHLIGHTS:**

- · High Image Office Buildout
- · Built-In Furniture
- 3,700 SF Office / 725 SF Warehouse / 913 SF Mezzanine
- 400 Amps 120/480 V (buyer to verify)
- .33 GMP/3,00 SF calculated sprinkler system
- 16' Clear Height
- 4:1 Parking Ratio
- Located in South Ontario, minutes from Ontario International Airport with excellent freeway access
- Frontier Fiber Service
- 4 AC Units and Zones
- 2" Water Line

## FOR MORE INFORMATION. PLEASE CONTACT:

## **KERRY COLE**

Executive Vice President/Principal/Branch Manager P: 909.652.9045 | M: 626.824.4774 kerry.cole@daumcommercial.com CalDRE #00946482





# **PHOTOS**









### FOR MORE INFORMATION. PLEASE CONTACT:

**KERRY COLE**Executive Vice President/Principal/Branch Manager
P: 909.652.9045 | M: 626.824.4774 kerry.cole@daumcommercial.com CalDRE #00946482



# **LOCATION MAP**





### FOR MORE INFORMATION. PLEASE CONTACT:

# **KERRY COLE**

Executive Vice President/Principal/Branch Manager P: 909.652.9045 | M: 626.824.4774 kerry.cole@daumcommercial.com CalDRE #00946482