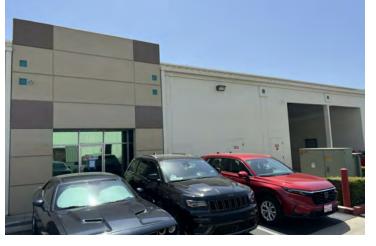

### **PROPERTY FEATURES:**

- 10,567 SF Available
- One (1) Ground Level Door and One (1) Dock High Door
- 17' Clear Height
- Walk To Citadel Outlet Center, Food Court, Starbucks, and Ruby's
  Diner
- Best Location & Quality Business Park In Commerce
- Industrial & Wholesale/Showroom Spaces
- Close To Downtown LA