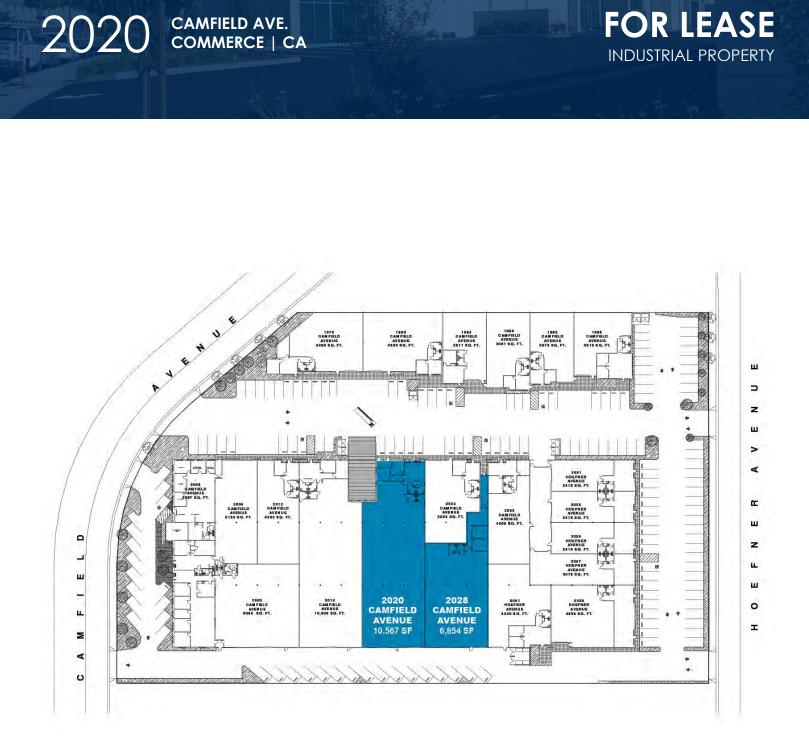

### **PROPERTY FEATURES:**

- 10,567 SF Available
- One (1) Ground Level Door and One (1) Dock High Door
- 17' Clear Height
- Walk To Citadel Outlet Center, Food Court, Starbucks, and Ruby's
  Diner
- Best Location & Quality Business Park In Commerce
- Industrial & Wholesale/Showroom Spaces
- Close To Downtown LA

## 2020 CAMFIELD AVE. COMMERCE | CA