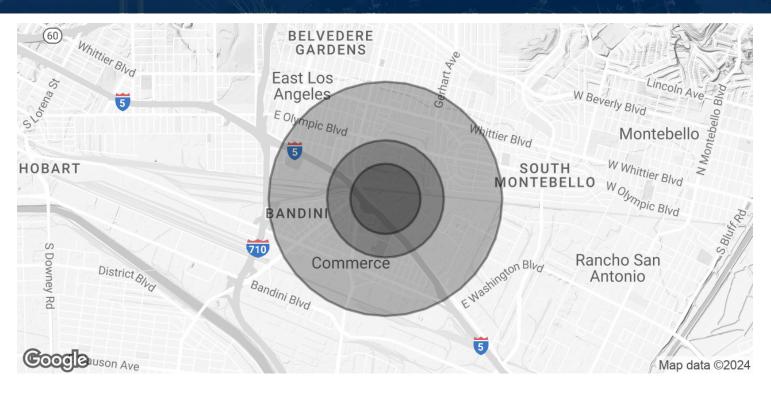

#### DEMOGRAPHICS

| POPULATION          | 0.3 MILES | 0.5 MILES | 1 MILE |
|---------------------|-----------|-----------|--------|
| Total population    | 134       | 2,219     | 22,336 |
| Median age          | 43        | 38        | 38     |
| Median age (Male)   | 0         | 0         | 0      |
| Median age (Female) | 0         | 0         | 0      |
|                     |           |           |        |

| HOUSEHOLDS & INCOME | 0.3 MILES | 0.5 MILES | 1 MILE    |
|---------------------|-----------|-----------|-----------|
| Total households    | 41        | 642       | 6,139     |
| # of persons per HH | 3.3       | 3.5       | 3.6       |
| Average HH income   | \$67,665  | \$69,744  | \$78,456  |
| Average house value | \$640,680 | \$627,117 | \$651,066 |

\* Demographic data derived from 2020 ACS - US Census