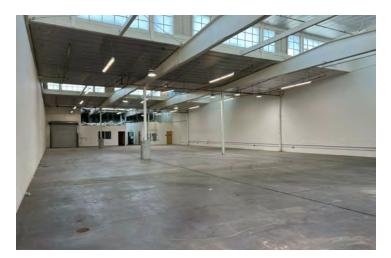

### **PROPERTY FEATURES:**

- 10,567 SF Available
- One (1) Ground Level Door and One (1) Dock High Door
- 17' Clear Height
- Walk To Citadel Outlet Center, Food Court, Starbucks, and Ruby's
  Diner
- Best Location & Quality Business Park In Commerce
- Industrial & Wholesale/Showroom Spaces
- Close To Downtown LA

## 2020 CAMFIELD AVE. COMMERCE | CA

## FOR LEASE INDUSTRIAL PROPERTY