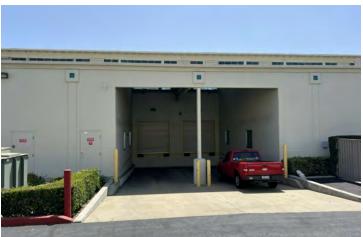

### **PROPERTY FEATURES:**

- 10,567 SF Available
- One (1) Ground Level Door and One (1) Dock High Door
- 17' Clear Height
- Walk To Citadel Outlet Center, Food Court, Starbucks, and Ruby's
  Diner
- Best Location & Quality Business Park In Commerce
- Industrial & Wholesale/Showroom Spaces
- Close To Downtown LA