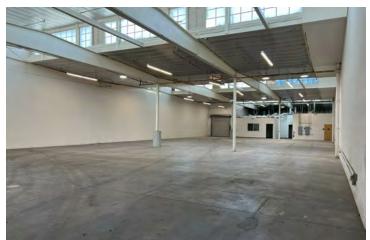

### **PROPERTY FEATURES:**

- 10,567 SF Available
- One (1) Ground Level Door and One (1) Dock High Door
- 17' Clear Height
- Walk To Citadel Outlet Center, Food Court, Starbucks, and Ruby's
  Diner
- Best Location & Quality Business Park In Commerce
- Industrial & Wholesale/Showroom Spaces
- Close To Downtown LA

## 2020 CAMFIELD AVE. COMMERCE | CA

## FOR LEASE INDUSTRIAL PROPERTY