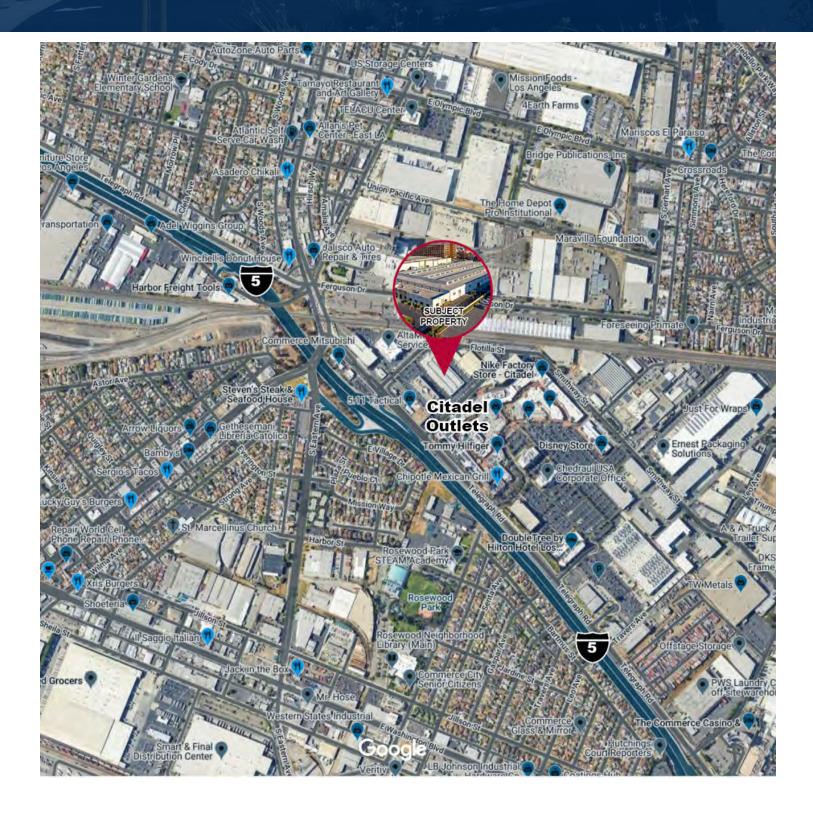

### **PROPERTY FEATURES:**

- 10,567 SF Available
- One (1) Ground Level Door and One (1) Dock High Door
- 17' Clear Height
- Walk To Citadel Outlet Center, Food Court, Starbucks, and Ruby's
  Diner
- Best Location & Quality Business Park In Commerce
- Industrial & Wholesale/Showroom Spaces
- Close To Downtown LA

#### DEMOGRAPHICS

| POPULATION          | 0.3 MILES | 0.5 MILES | 1 MILE |
|---------------------|-----------|-----------|--------|
| Total population    | 134       | 2,219     | 22,336 |
| Median age          | 43        | 38        | 38     |
| Median age (Male)   | 0         | 0         | 0      |
| Median age (Female) | 0         | 0         | 0      |
|                     |           |           |        |

| HOUSEHOLDS & INCOME | 0.3 MILES | 0.5 MILES | 1 MILE    |
|---------------------|-----------|-----------|-----------|
| Total households    | 41        | 642       | 6,139     |
| # of persons per HH | 3.3       | 3.5       | 3.6       |
| Average HH income   | \$67,665  | \$69,744  | \$78,456  |
| Average house value | \$640,680 | \$627,117 | \$651,066 |