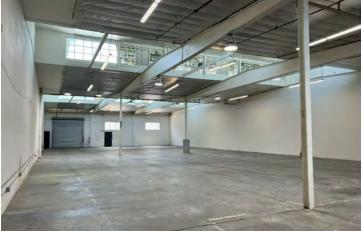

### **PROPERTY FEATURES:**

- 10,567 SF Available
- One (1) Ground Level Door and One (1) Dock High Door
- 17' Clear Height
- Walk To Citadel Outlet Center, Food Court, Starbucks, and Ruby's
  Diner
- Best Location & Quality Business Park In Commerce
- Industrial & Wholesale/Showroom Spaces
- Close To Downtown LA

## 2020 CAMFIELD AVE. COMMERCE | CA

# FOR LEASE INDUSTRIAL PROPERTY