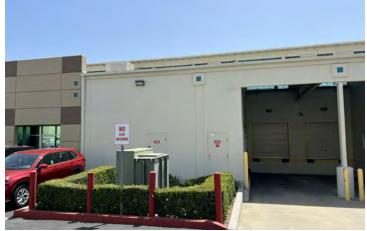

### **PROPERTY FEATURES:**

- 10,567 SF Available
- One (1) Ground Level Door and One (1) Dock High Door
- 17' Clear Height
- Walk To Citadel Outlet Center, Food Court, Starbucks, and Ruby's
  Diner
- Best Location & Quality Business Park In Commerce
- Industrial & Wholesale/Showroom Spaces
- Close To Downtown LA