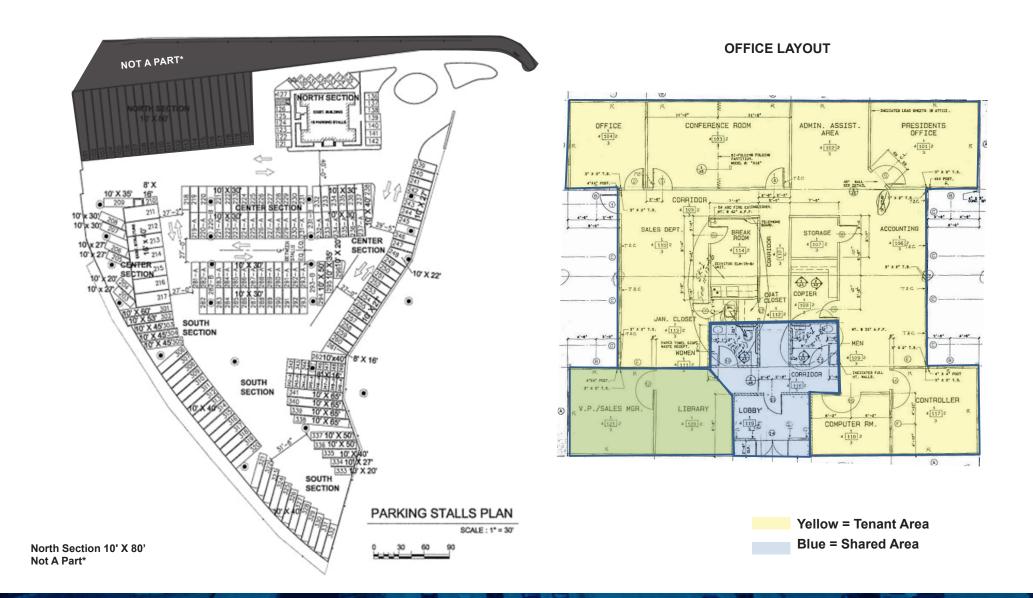

#### **PROPERTY FEATURES**

- Rare Concrete Paved Land Site
- Fully Fenced with Security Lighting
- Immediate 91 Fwy Access Near 710/110/405 Freeways
- 8 Inch Concrete Paved Yard

- 3,500 SF Office Building
- Approximately 1 Acre of Protected Covered Parking
- Only 6 Miles from the Ports of Los Angeles