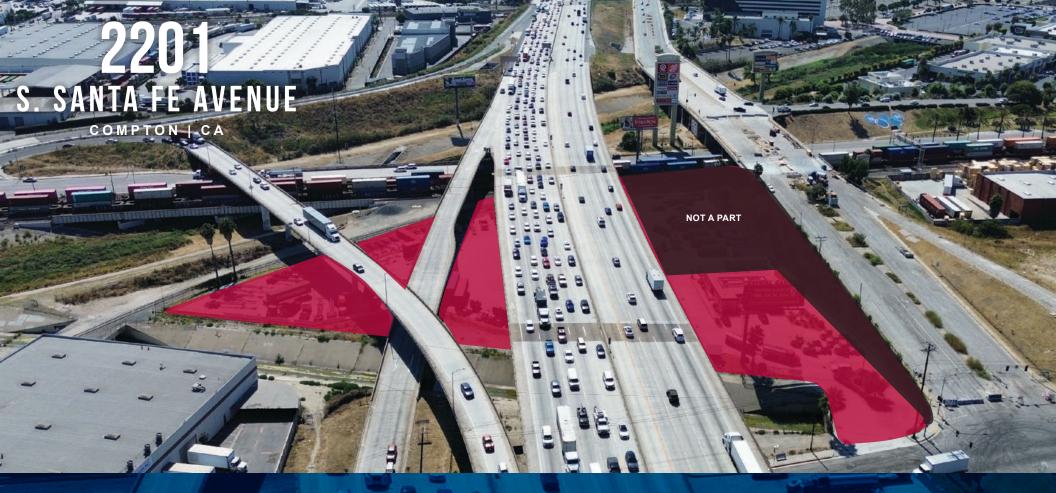

164,000 SF AVAILABLE FOR LEASE CONCRETE PAVED/FENCED TRUCK YARD S. SANTA FE AVENUE

NOT A PART

FOR MORE INFORMATION, CONTACT:

2201

COMPTON | CA

# **164,000 SF AVAILABLE FOR LEASE**

### **CONCRETE PAVED/FENCED TRUCK YARD**

#### **PROPERTY FEATURES**

- Rare Concrete Paved Land Site
- Fully Fenced with Security Lighting
- Immediate 91 Fwy Access Near 710/110/405 Freeways
- 8 Inch Concrete Paved Yard

- 3,500 SF Office Building
- Approximately 1 Acre of Protected Covered Parking
- Only 6 Miles from the Ports of Los Angeles

# **2201** S. SANTA FE AVENUE