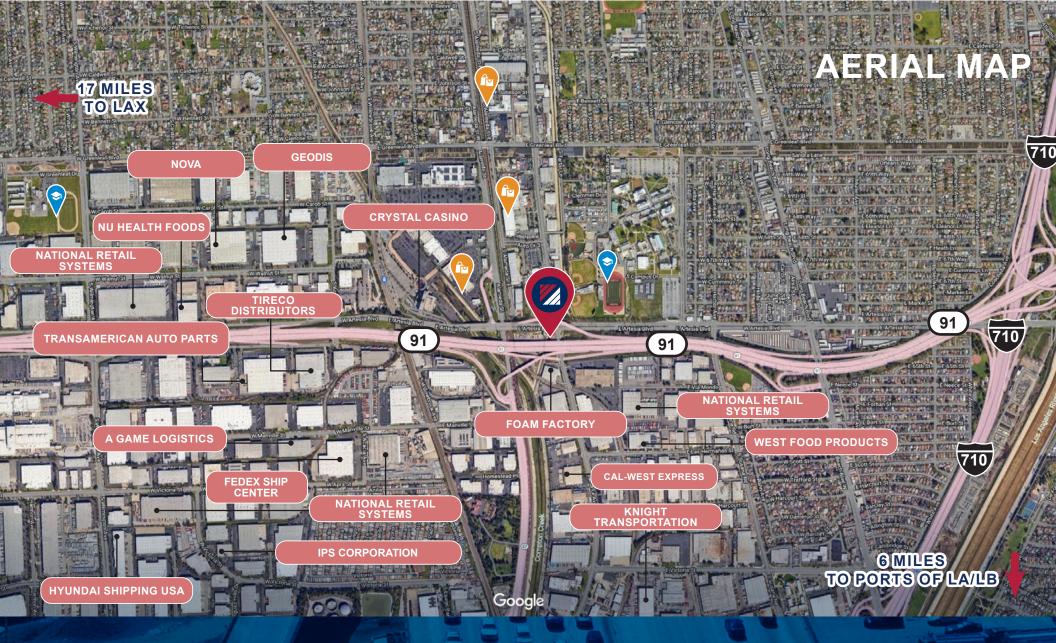

#### **PROPERTY FEATURES**

- Rare Concrete Paved Land Site
- Fully Fenced with Security Lighting
- Immediate 91 Fwy Access Near 710/110/405 Freeways
- 8 Inch Concrete Paved Yard

- 3,500 SF Office Building
- Approximately 1 Acre of Protected Covered Parking
- Only 6 Miles from the Ports of Los Angeles