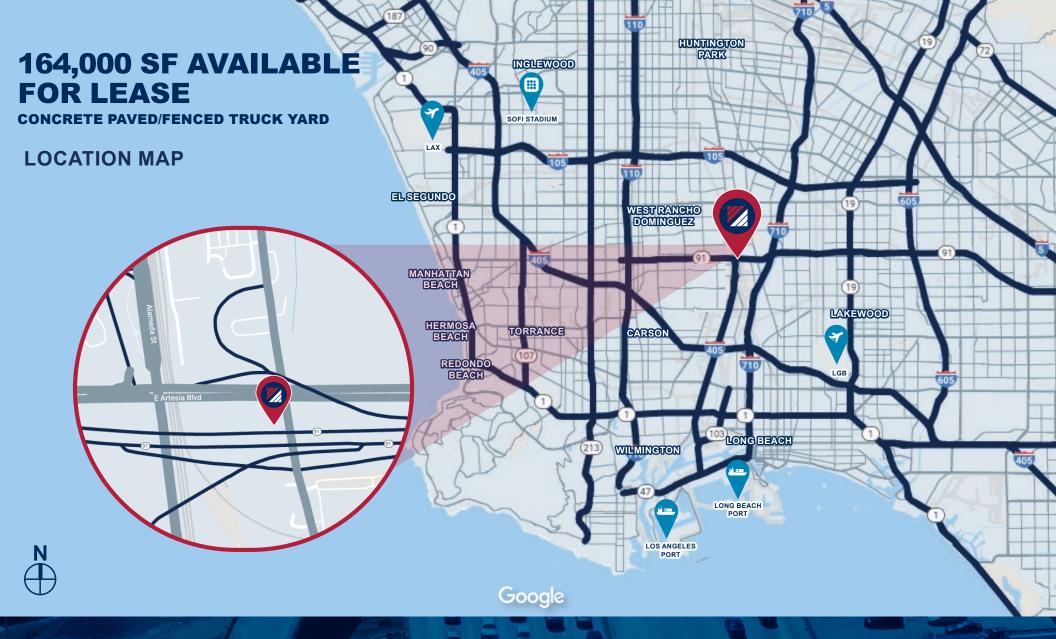

# **164,000 SF AVAILABLE FOR LEASE**

### **CONCRETE PAVED/FENCED TRUCK YARD**

#### **PROPERTY FEATURES**

- Rare Concrete Paved Land Site
- Fully Fenced with Security Lighting
- Immediate 91 Fwy Access Near 710/110/405 Freeways
- 8 Inch Concrete Paved Yard

- 3,500 SF Office Building
- Approximately 1 Acre of Protected Covered Parking
- Only 6 Miles from the Ports of Los Angeles