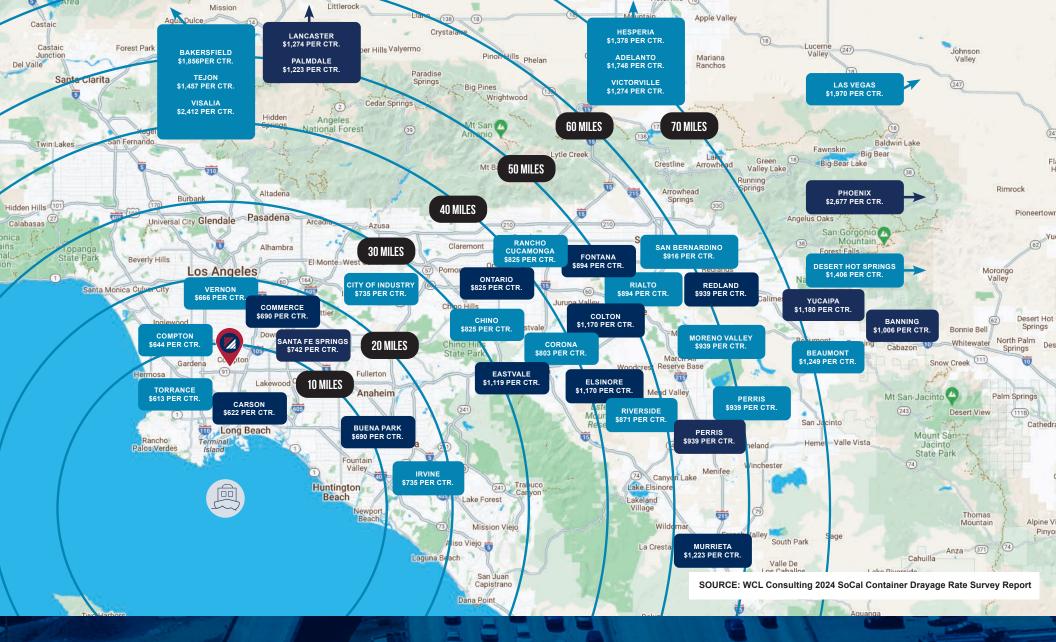

#### **PROPERTY FEATURES**

- Rare Concrete Paved Land Site
- Fully Fenced with Security Lighting
- Immediate 91 Fwy Access Near 710/110/405 Freeways
- 8 Inch Concrete Paved Yard

- 3,500 SF Office Building
- Approximately 1 Acre of Protected Covered Parking
- Only 6 Miles from the Ports of Los Angeles