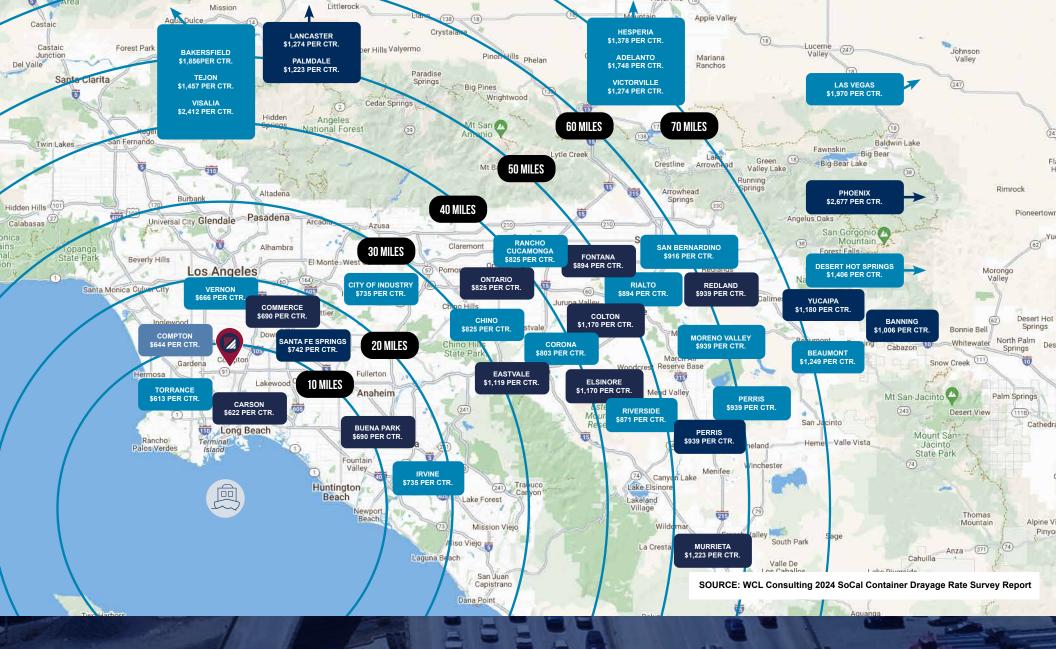

# **PROPERTY FEATURES**

- · Rare Concrete Paved Land Site
- · Fully Fenced with Security Lighting
- Immediate 91 Fwy Access Near 710/110/405 Freeways
- 8 Inch Concrete Paved Yard

- 3,500 SF Office Building
- · Approximately 1 Acre of Protected Covered Parking
- Only 6 Miles from the Ports of Los Angeles