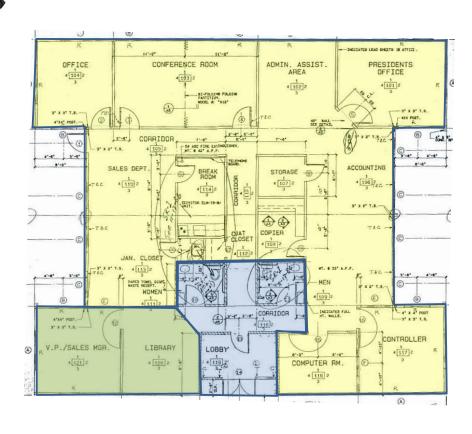

and no express representation is made nor is any to be implied as to the accuracy thereof, and it is submitted subject to errors, omissions, changes of price, rental or other conditions, prior sale, lease or financing, or withdrawal without notice.



# 164,000 SF AVAILABLE FOR LEASE

**CONCRETE PAVED/FENCED TRUCK YARD** 

# **PROPERTY FEATURES**

- · Rare Concrete Paved Land Site
- · Fully Fenced with Security Lighting
- Immediate 91 Fwy Access Near 710/110/405 Freeways
- 8 Inch Concrete Paved Yard

- 3,500 SF Office Building
- · Approximately 1 Acre of Protected Covered Parking
- Only 6 Miles from the Ports of Los Angeles



# NOT A PART\* 10% 0" X 22" SOUTH SECTION SOUTH SECTION SOUTH SECTION PARKING STALLS PLAN SCALE : 1" = 30" North Section 10' X 80' Not A Part\*

#### OFFICE LAYOUT



Yellow = Tenant Area
Blue = Shared Area

# 2201 S. SANTA FE AVENUE

FOR MORE INFORMATION, CONTACT:

### Michael Chase

Vice President 949.341.4513 mchase@daumcommercial.com CA License #0207114

# Krishna Shegran

Vice President
949.341.4512

kshegran@daumcommercial.com CA License #0203891

# Anthony Bergeman ♥stor

Executive Vice President | Principal 949.341.4511 abergeman@daumcommercial.com

abergeman@daumcommercial.com CA License #01841828

# Jack Stone

Associate
310.538.6722
jstone@daumcommercial.com
CA License #02070402

D/AQ Corp. #01129558. Maps Courtesy @Google & @Microsoft. Although all information is furnished regarding for sale, rental or financing from sources deemed reliable, such information has not been verified and no express representation is made nor is any to be impli