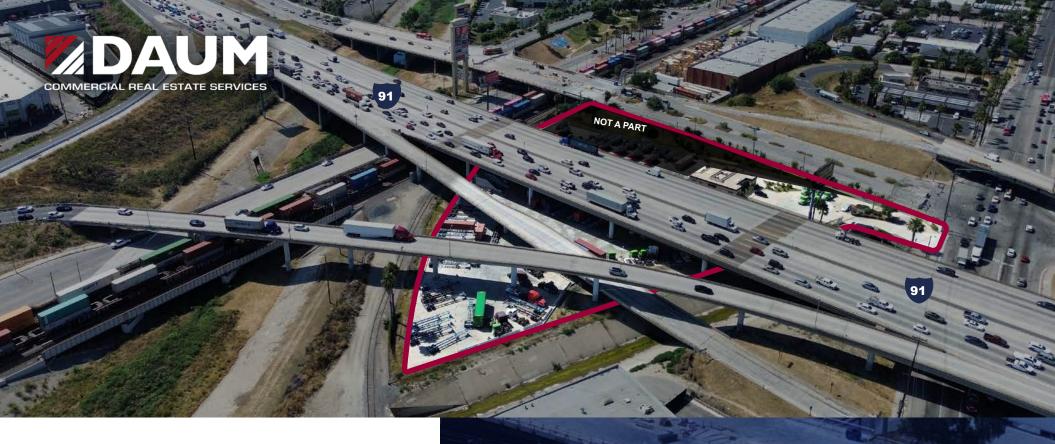

# 164,000 SF AVAILABLE FOR LEASE

**CONCRETE PAVED/FENCED TRUCK YARD** 

# **PROPERTY FEATURES**

- · Rare Concrete Paved Land Site
- · Fully Fenced with Security Lighting
- Immediate 91 Fwy Access Near 710/110/405 Freeways
- 8 Inch Concrete Paved Yard

- 3,500 SF Office Building
- · Approximately 1 Acre of Protected Covered Parking
- Only 6 Miles from the Ports of Los Angeles