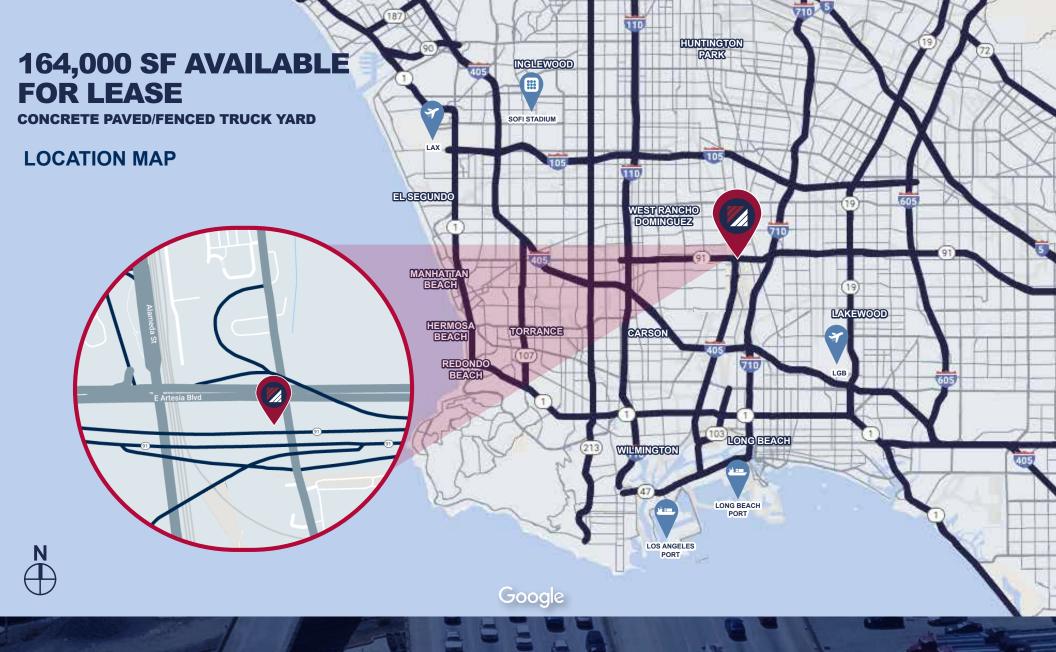

# Anthony Bergeman V SIOR

164,000 SF AVAILABLE FOR LEASE CONCRETE PAVED/FENCED TRUCK YARD

Executive Vice President | Principal 949.341.4511

abergeman@daumcommercial.com CA License #01841828

# 164,000 SF AVAILABLE FOR LEASE

**CONCRETE PAVED/FENCED TRUCK YARD** 

# **PROPERTY FEATURES**

- · Rare Concrete Paved Land Site
- · Fully Fenced with Security Lighting
- Immediate 91 Fwy Access Near 710/110/405 Freeways
- 8 Inch Concrete Paved Yard

- 3,500 SF Office Building
- · Approximately 1 Acre of Protected Covered Parking
- Only 6 Miles from the Ports of Los Angeles