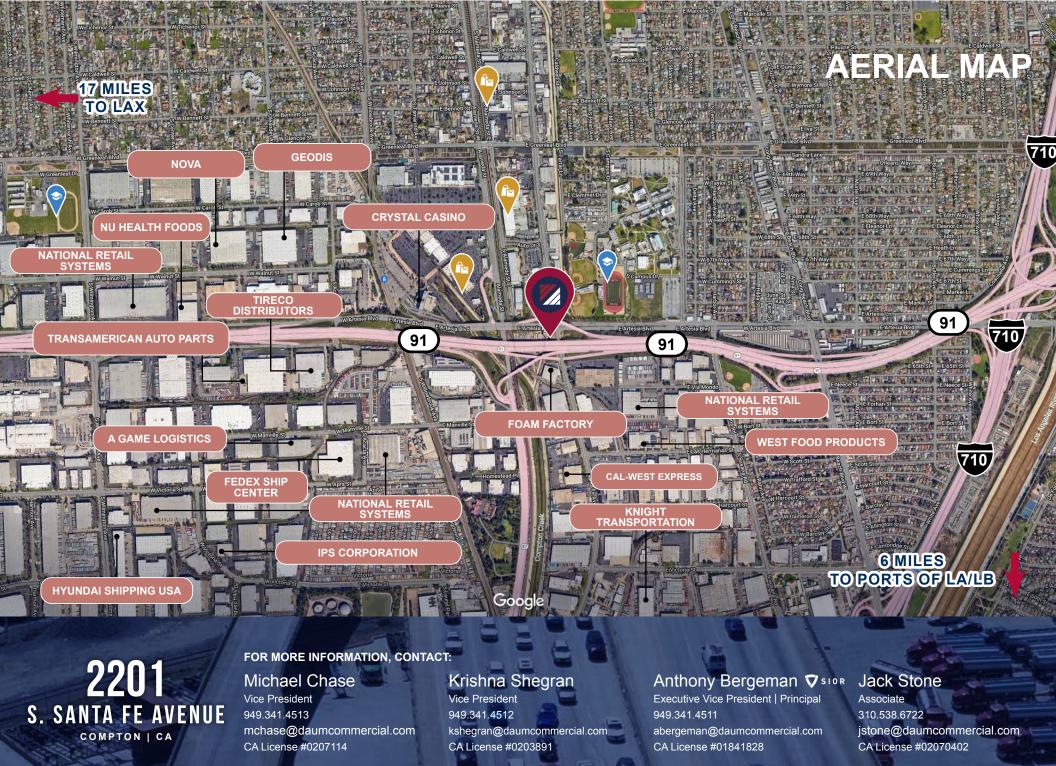

# **2201** S. SANTA FE AVENUE

COMPTON | CA

#### FOR MORE INFORMATION, CONTACT:

### Michael Chase

Vice President 949.341.4513

mchase@daumcommercial.com CA License #0207114

# Krishna Shegran

Vice President 949 341 4512

kshegran@daumcommercial.com CA License #0203891

# Anthony Bergeman V SIOR

164,000 SF AVAILABLE FOR LEASE CONCRETE PAVED/FENCED TRUCK YARD

Executive Vice President | Principal 949.341.4511

abergeman@daumcommercial.com CA License #01841828

# Jack Stone

Associate 310.538.6722

jstone@daumcommercial.com CA License #02070402

D/AQ Corp. #01129558. Maps Courtesy @Google & @Microsoft. Although all information is furnished regarding for sale, rental or financing ifrom sources deemed reliable, such information has not been verified and no express representation is made nor is any to be implied as to the accuracy thereof, and it is submitted subject to errors, omissions, changes of price, rental or other conditions, prior sale, lease or financing, or withdrawal without notice.