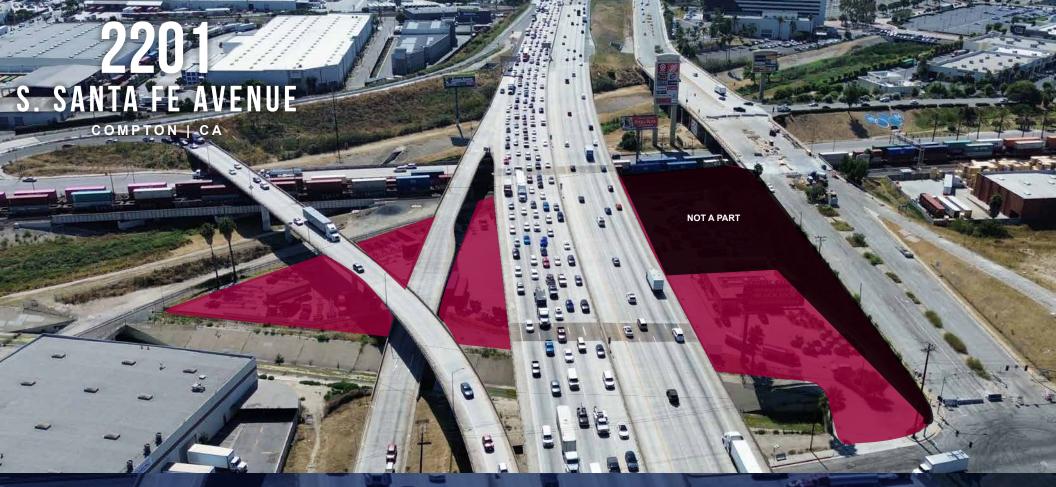

# **2201** S. SANTA FE AVENUE

COMPTON | CA

# 164,000 SF AVAILABLE FOR LEASE

**CONCRETE PAVED/FENCED TRUCK YARD** 

# **PROPERTY FEATURES**

- · Rare Concrete Paved Land Site
- · Fully Fenced with Security Lighting
- Immediate 91 Fwy Access Near 710/110/405 Freeways
- 8 Inch Concrete Paved Yard

- 3,500 SF Office Building
- · Approximately 1 Acre of Protected Covered Parking
- Only 6 Miles from the Ports of Los Angeles