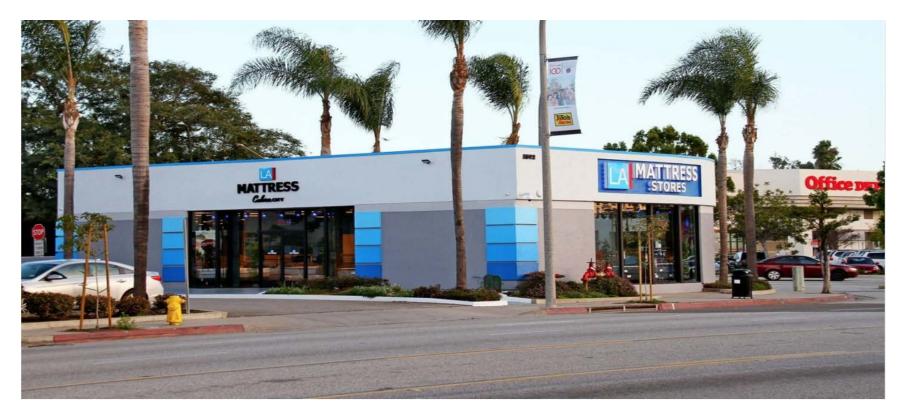

## **PROPERTY FEATURES**

- 2,933 SF Custom Built Freestanding Building
- Adjacent Neighbors include Bank of America, Chase, CitiBank, FedEx, & Office Depot
- Floor to Ceiling Windows
- Curved Architecture
- Located on Corner of Sepulveda Blvd. and Jefferson Blvd.

## **LEASE DESCRIPTION**

- 2,933 SF Building on an 11,291 SF Lot For Lease
- Ideal Location for a Bank and other discerning retailers requiring high visibility.

FOR MORE INFORMATION PLEASE CONTACT: