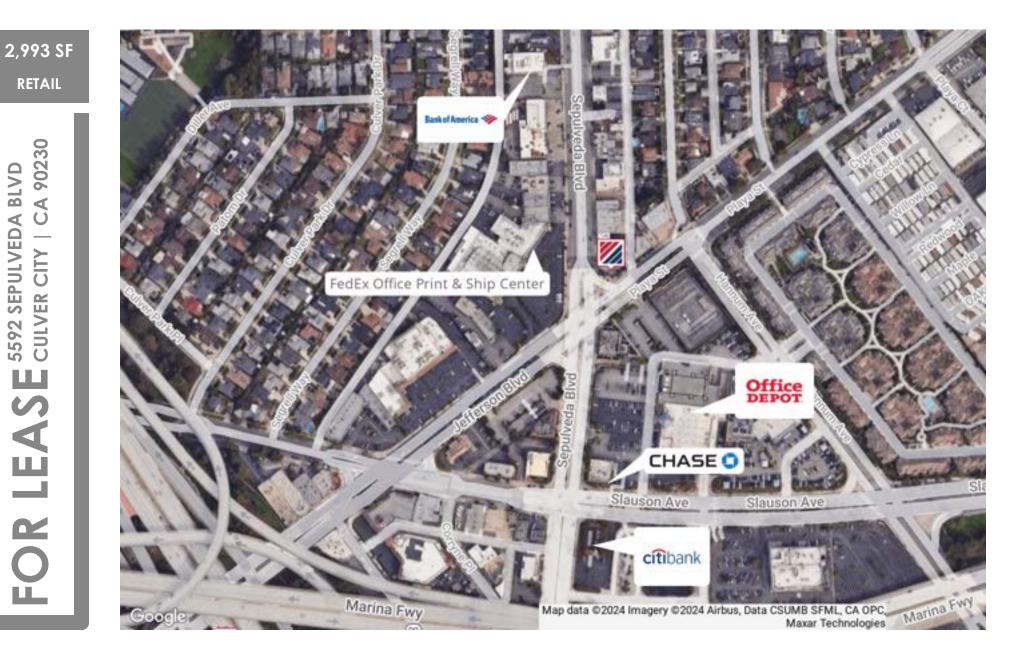

## **PROPERTY FEATURES**

- 2,933 SF Custom Built Freestanding Building
- Adjacent Neighbors include Bank of America, Chase, CitiBank, FedEx, & Office Depot
- Floor to Ceiling Windows
- Curved Architecture
- Located on Corner of Sepulveda Blvd. and Jefferson Blvd.