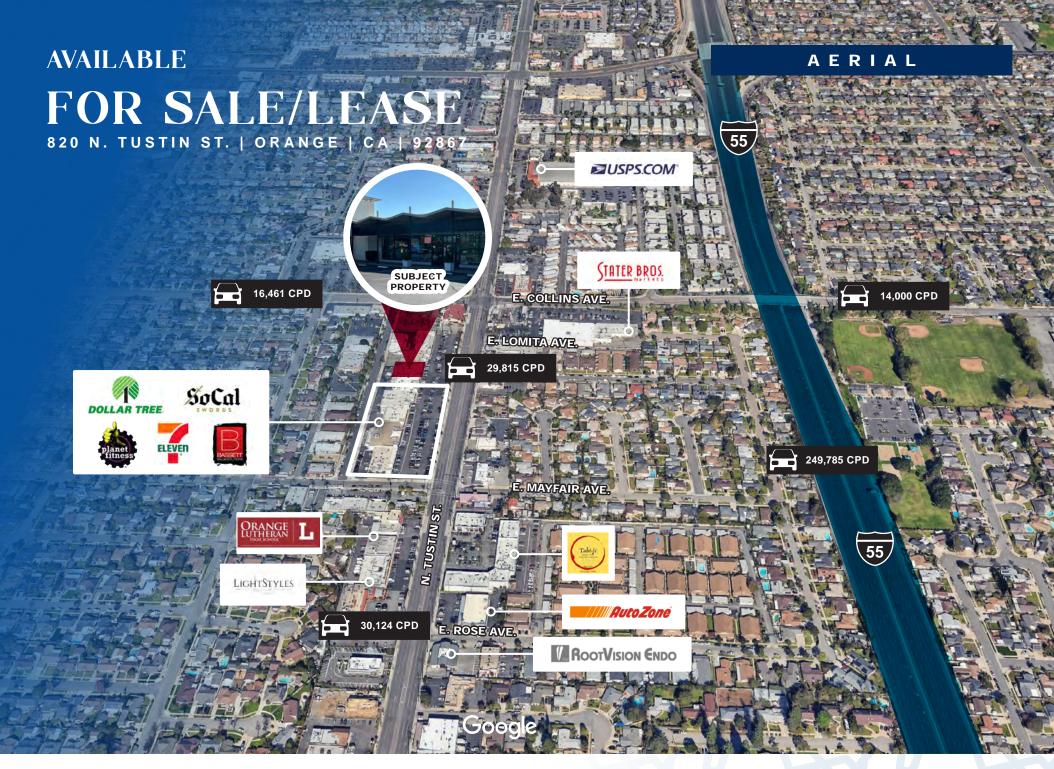

### **PROPERTY HIGHLIGHTS**

- \$3,360,000
- ±5,600 SF Retail Building
- ±1,400 SF Additional Secured Storage
- Secured Yard and Rear Parking
- Strong Traffic Counts: ±30,000 CPD
- Average HH Income over \$115,000
- Prospective Uses:
  - -Discount Store
  - -Furniture/Appliances
  - -Flooring/Home Improvement
  - -Celebration/Party Venue
  - -Restaurant
  - -Specialty Market

### 820 N. TUSTIN ST. ORANGE | CA | 92867

#### AERIAL