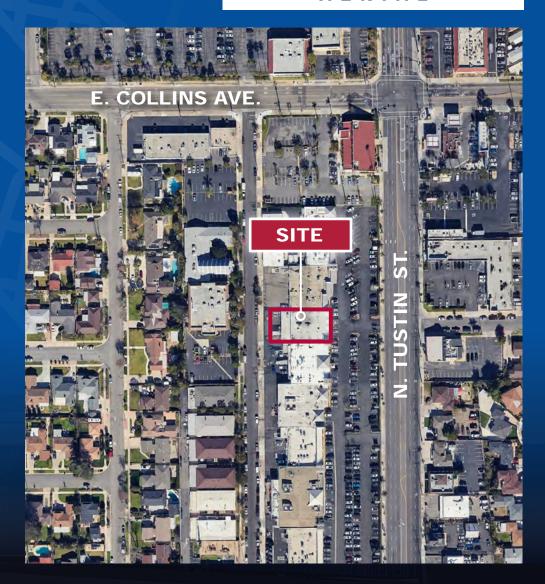

ed regarding for sale, rental or financing is from sources deemed reliable, such information has not been verified and no express representation is made nor is any to be implied as to the accuracy thereof, and it is submitted subject to errors, omissions, changes of price, rental or other conditions, prior sale, lease or financing, or withdrawal without notice.

### **PROPERTY HIGHLIGHTS**

- \$3,360,000
- ±5,600 SF Retail Building
- ±1,400 SF Additional Secured Storage
- Secured Yard and Rear Parking
- Strong Traffic Counts: ±30,000 CPD
- Average HH Income over \$115,000
- Prospective Uses:
  - -Discount Store
  - -Furniture/Appliances
  - -Flooring/Home Improvement
  - -Celebration/Party Venue
  - -Restaurant
  - -Specialty Market

### 820 N. TUSTIN ST. ORANGE | CA | 92867

#### AERIAL





## 820 N. TUSTIN ST. ORANGE | CA | 92867

PHOTOS







### 820 N. TUSTIN ST. ORANGE | CA | 92867

PHOTOS



#### REAR SECURED PARKING/STORAGE









Chino Hills

SOUTH LAGUN

Hacienda Heights

### TRAFFIC COUNTS



| STREET              | CROSS STREET      | TRAFFIC VOLUME | COUNT YEAR | DISTANCE FROM PROPERTY |
|---------------------|-------------------|----------------|------------|------------------------|
| N Tustin St         | E Lomita Ave S    | 29,815         | 2022       | 0.05 mi                |
| North Tustin Street | E Lomita Ave N    | 32,878         | 2022       | 0.06 mi                |
| E Collins Ave       | N California St W | 16,461         | 2022       | 0.19 mi                |
| N Tustin St         | E Rose Ave S      | 29,779         | 2022       | 0.24 mi