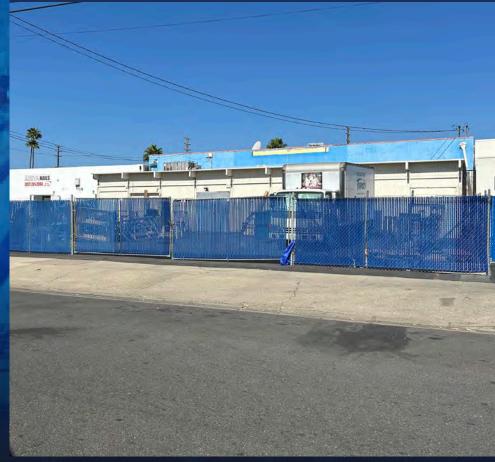

made nor is any to be implied as to the accuracy thereof, and it is submitted subject to errors, omissions, changes of price, rental or other conditions, prior sale, lease or financing, or withdrawal without notice.

### **PROPERTY HIGHLIGHTS**

- \$3,360,000
- ±5,600 SF Retail Building
- ±1,400 SF Additional Secured Storage
- Secured Yard and Rear Parking
- Strong Traffic Counts: ±30,000 CPD
- Average HH Income over \$115,000
- Prospective Uses:
  - -Discount Store
  - -Furniture/Appliances
  - -Flooring/Home Improvement
  - -Celebration/Party Venue
  - -Restaurant
  - -Specialty Market

### 820 N. TUSTIN ST. ORANGE | CA | 92867

#### AERIAL





## 820 N. TUSTIN ST. ORANGE | CA | 92867

PHOTOS







### 820 N. TUSTIN ST. ORANGE | CA | 92867

PHOTOS



#### REAR SECURED PARKING/STORAGE









Chino Hills

SOUTH LAGUN

Hacienda Heights

### TRAFFIC COUNTS



| STREET              | CROSS STREET      | TRAFFIC VOLUME | COUNT YEAR | DISTANCE FROM PROPERTY |
|---------------------|-------------------|----------------|------------|------------------------|
| N Tustin St         | E Lomita Ave S    | 29,815         | 2022       | 0.05 mi                |
| North Tustin Street | E Lomita Ave N    | 32,878         | 2022       | 0.06 mi                |
| E Collins Ave       | N California St W | 16,461         | 2022       | 0.19 mi                |
| N Tustin St         | E Rose Ave S      | 29,779         | 2022       | 0.24 mi                |
| Costa Mesa Fwy      | I- 5 S            | 249,751        | 2022       | 0.29 mi                |
| N Tustin St         | E Adams A