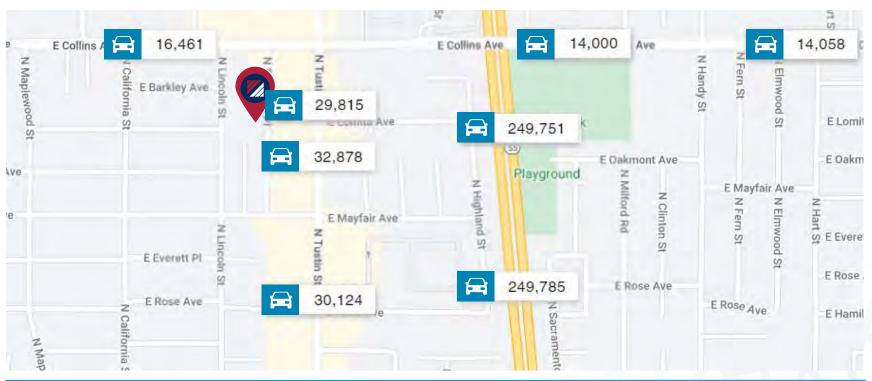

### TRAFFIC COUNTS

| STREET              | CROSS STREET      | TRAFFIC VOLUME | COUNT YEAR | DISTANCE FROM PROPERTY |
|---------------------|-------------------|----------------|------------|------------------------|
| N Tustin St         | E Lomita Ave S    | 29,815         | 2022       | 0.05 mi                |
| North Tustin Street | E Lomita Ave N    | 32,878         | 2022       | 0.06 mi                |
| E Collins Ave       | N California St W | 16,461         | 2022       | 0.19 mi                |
| N Tustin St         | E Rose Ave S      | 29,779         | 2022       | 0.24 mi                |
| Costa Mesa Fwy      | I- 5 S            | 249,751        | 2022       | 0.29 mi                |
| N Tustin St         | E Adams Ave N     | 33,937         | 2022       | 0.36 mi                |
| Costa Mesa Freeway  | E Rose Ave SW     | 249,785        | 2022       | 0.36 mi                |
| North Tustin Street | E Walnut Ave S    | 33,874         | 2022       | 0.37 mi                |
| East Adams Avenue   | E Adams Ave N     | 34,000         | 2018       | 0.38 mi                |