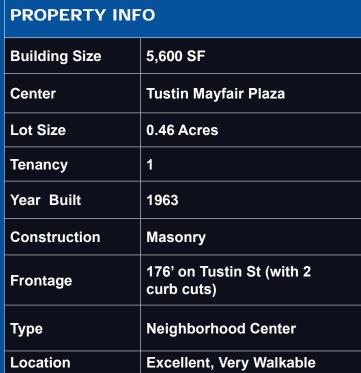

### **PROPERTY HIGHLIGHTS**

- \$3,360,000
- ±5,600 SF Retail Building
- ±1,400 SF Additional Secured Storage
- Secured Yard and Rear Parking
- Strong Traffic Counts: ±30,000 CPD
- Average HH Income over \$115,000
- Prospective Uses:
  - -Discount Store
  - -Furniture/Appliances
  - -Flooring/Home Improvement
  - -Celebration/Party Venue
  - -Restaurant
  - -Specialty Market