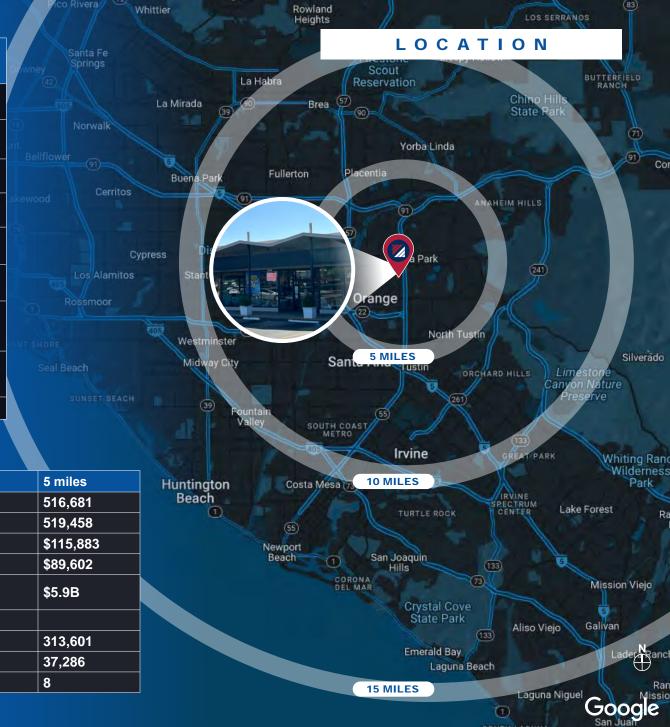

or is any to be implied as to the accuracy thereof, and it is submitted subject to errors, omissions, changes of price, rental or other conditions, prior sale, lease or financing, or withdrawal without notice.

### **PROPERTY HIGHLIGHTS**

- \$3,360,000
- ±5,600 SF Retail Building
- ±1,400 SF Additional Secured Storage
- Secured Yard and Rear Parking
- Strong Traffic Counts: ±30,000 CPD
- Average HH Income over \$115,000
- Prospective Uses:
  - -Discount Store
  - -Furniture/Appliances
  - -Flooring/Home Improvement
  - -Celebration/Party Venue
  - -Restaurant
  - -Specialty Market

### 820 N. TUSTIN ST. ORANGE | CA | 92867

#### AERIAL





## 820 N. TUSTIN ST. ORANGE | CA | 92867

PHOTOS







### 820 N. TUSTIN ST. ORANGE | CA | 92867

PHOTOS



#### REAR SECURED PARKING/STORAGE









Chino Hills

SOUTH LAGUN

Hacienda Heights

### TRAFFIC COUNTS



| STREET              | CROSS STREET      | TRAFFIC VOLUME | COUNT YEAR | DISTANCE FROM PROPERTY |
|---------------------|-------------------|----------------|------------|------------------------|
| N Tustin St         | E Lomita Ave S    | 29,815         | 2022       | 0.05 mi                |
| North Tustin Street | E Lomita Ave N    | 32,878         | 2022       | 0.06 mi                |
| E Collins Ave       | N California St W | 16,461         | 2022       | 0.19 mi                |
| N Tustin St         | E Rose Ave S      | 29,779         | 2022       | 0.24 mi                |
| Costa Mesa Fwy      | I- 5 S            | 249,751        | 2022       | 0.29 mi                |
| N Tustin St         | E Adams Ave N