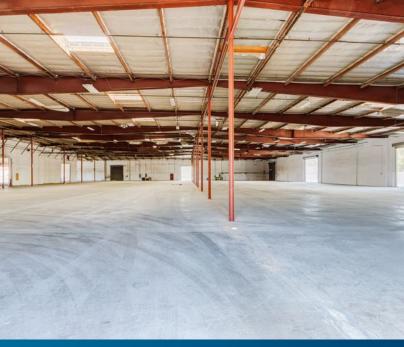

### **PROPERTY HIGHLIGHTS**

Manufacturing & Maintenance Building Facility with Excess Yard

19'

Clear Height

±3,200 SF

Office Space
Flexible Uses Permitted

800 Amps, 277/480 Volt, 3 Phase - Verify

±6.13

Acres

Fully Improved, Fully Paved & Secured

**13**Oversized Ground
Level Doors

Zoning is Neo-Industrial Tenant must confirm all permitted uses with the City of Rancho Cucamonga