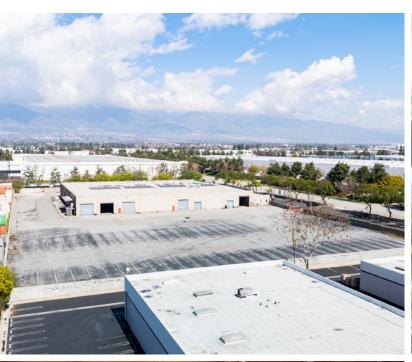

### **PROPERTY HIGHLIGHTS**

Manufacturing & Maintenance Building Facility with Excess Yard

19'

Clear Height

±3,200 SF

Office Space
Flexible Uses Permitted

800 Amps, 277/480 Volt, 3 Phase - Verify

±6.13

Acres

Fully Improved, Fully Paved & Secured

**13**Oversized Ground
Level Doors

Zoning is Neo-Industrial Tenant must confirm all permitted uses with the City of Rancho Cucamonga