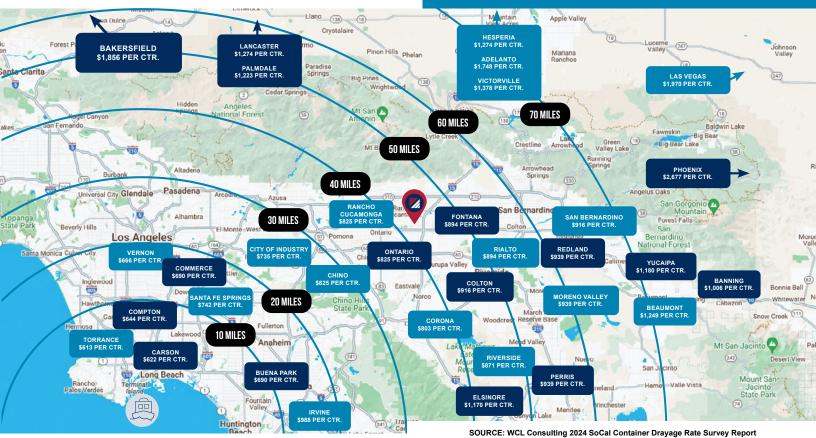

ve Vice President P: 909.912.0007 | M: 714.812.1289 noah.samarin@daumcommercial.com CADRE #01755814



9550
HERMOSA AVE.
RANCHO CUCAMONGA | CA 91730

**FOR LEASE** 

± 62,423 SF

INDUSTRIAL BUILDING ON ±6.13 ACRES









### FOR MORE INFORMATION PLEASE CONTACT:

NOAH SAMARIN Executive Vice President P: 909.912.0007 | M: 714.812.1289 noah.samarin@daumcommercial.com CADRE #01755814



### 9550 HERMOSA AVE. RANCHO CUCAMONGA | CA 91730

**FOR LEASE** 

± 62,423 SF

INDUSTRIAL BUILDING ON ±6.13 ACRES



Hermosa Ave

FOR MORE INFORMATION PLEASE CONTACT:

NOAH SAMARIN Executive Vice President P: 909.912.0007 | M: 714.812.1289 noah.samarin@daumcommercial.com CADRE #01755814



### 9550

HERMOSA AVE.
RANCHO CUCAMONGA | CA 91730

**FOR LEASE** 

## ± 62,423 SF

INDUSTRIAL BUILDING ON ±6.13 ACRES





### FOR MORE INFORMATION PLEASE CONTACT:

NOAH SAMARIN Executive Vice President P: 909.912.0007 | M: 714.812.1289 noah.samarin@daumcommercial.com CADRE #01755814