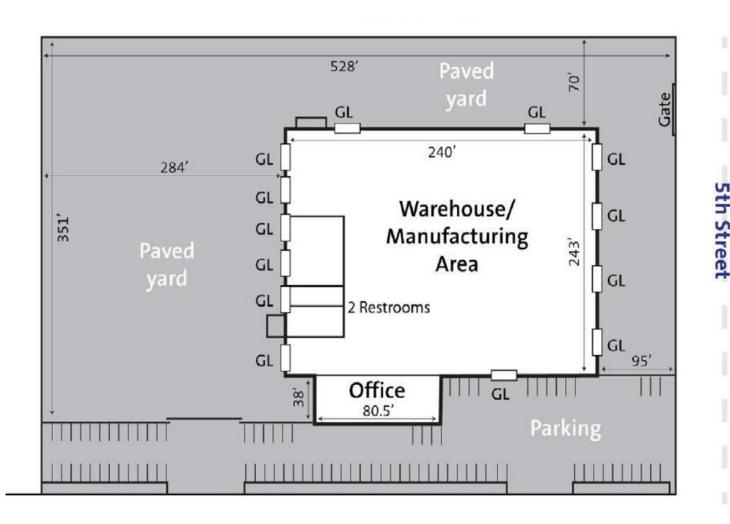

### **PROPERTY HIGHLIGHTS**

Manufacturing & Maintenance Building Facility with Excess Yard

19'

Clear Height

±3,200 SF

Office Space
Flexible Uses Permitted

800 Amps, 277/480 Volt, 3 Phase - Verify

±6.13

Acres

Fully Improved, Fully Paved & Secured

**13**Oversized Ground
Level Doors

Zoning is Neo-Industrial Tenant must confirm all permitted uses with the City of Rancho Cucamonga