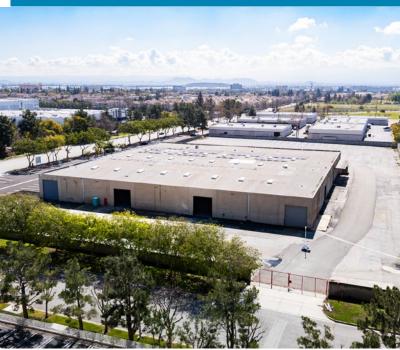

### **PROPERTY HIGHLIGHTS**

Manufacturing & Maintenance Building Facility with Excess Yard

19'

Clear Height

±3,200 SF

Office Space
Flexible Uses Permitted

800 Amps, 277/480 Volt, 3 Phase - Verify

±6.13

Acres

Fully Improved, Fully Paved & Secured

**13**Oversized Ground
Level Doors

Zoning is Neo-Industrial Tenant must confirm all permitted uses with the City of Rancho Cucamonga