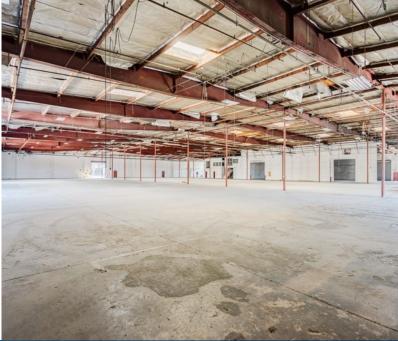

### **PROPERTY HIGHLIGHTS**

Manufacturing & Maintenance Building Facility with Excess Yard

19'

Clear Height

±3,200 SF

Office Space
Flexible Uses Permitted

800 Amps, 277/480 Volt, 3 Phase - Verify

±6.13

Acres

Fully Improved, Fully Paved & Secured

**13**Oversized Ground
Level Doors

Zoning is Neo-Industrial Tenant must confirm all permitted uses with the City of Rancho Cucamonga