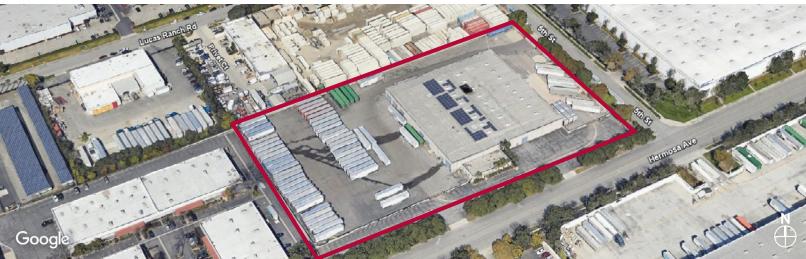

# 9550

HERMOSA AVE.
RANCHO CUCAMONGA | CA 91730

**FOR LEASE** 

± 62,423 SF

INDUSTRIAL BUILDING ON ±6.13 ACRES

### 9550 HERMOSA AVE. RANCHO CUCAMONGA | CA 91730

**FOR LEASE** 

± 62,423 SF

INDUSTRIAL BUILDING ON ±6.13 ACRES

Hermosa Ave

FOR MORE INFORMATION PLEASE CONTACT:

NOAH SAMARIN Executive Vice President P: 909.912.0007 | M: 714.812.1289 noah.samarin@daumcommercial.com CADRE #01755814