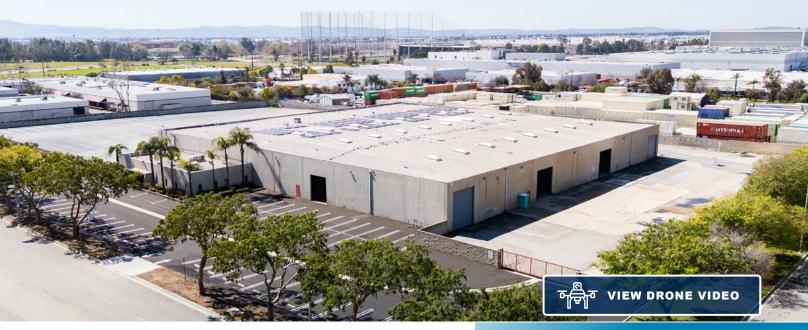

# 9550

HERMOSA AVE.
RANCHO CUCAMONGA | CA 91730

**FOR LEASE** 

± 62,423 SF

INDUSTRIAL BUILDING ON ±6.13 ACRES

### **PROPERTY HIGHLIGHTS**

Manufacturing & Maintenance Building Facility with Excess Yard

19'

Clear Height

±3,200 SF

Office Space
Flexible Uses Permitted

800 Amps, 277/480 Volt, 3 Phase - Verify

±6.13

Acres

Fully Improved, Fully Paved & Secured

**13**Oversized Ground
Level Doors

Zoning is Neo-Industrial Tenant must confirm all permitted uses with the City of Rancho Cucamonga