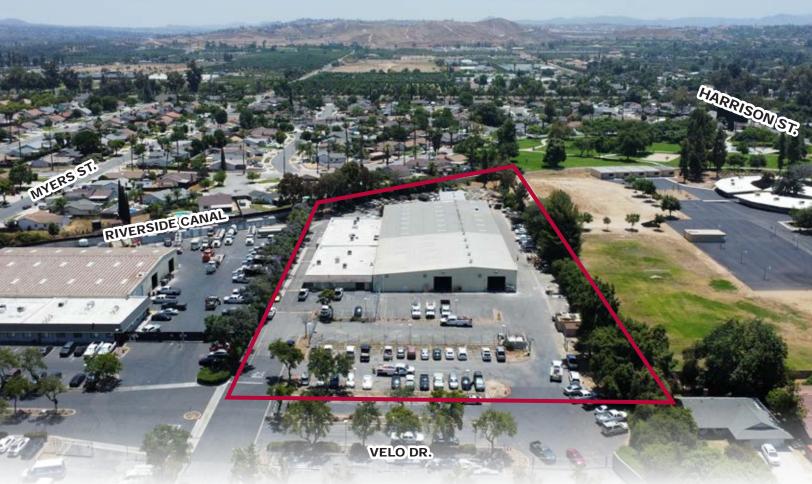

# FOR SUBLEASE

±53,231 SF INDUSTRIAL BUILDING | 4.08 ACRE LAND
2970 MYERS ST. | RIVERSIDE | CA

### **PROPERTY HIGHLIGHTS:**

- ±53,231 SF Industrial Building
- ±13,800 SF Office
- ±4.08 Acre Land
- Close Proximity to 91 Freeway
- 18' 22' Clear Height
- Fenced Lot
- Skylights

FOR MORE INFORMATION, PLEASE CONTACT: