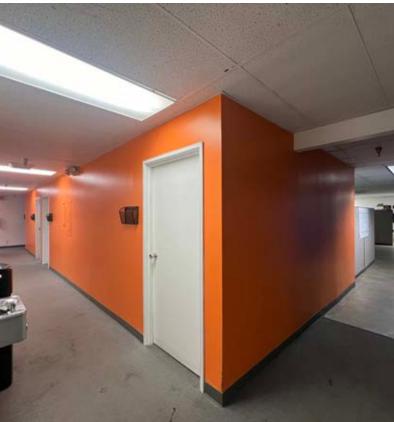

# FOR SUBLEASE

±53,231 SF INDUSTRIAL BUILDING | 4.08 ACRE LAND
2970 MYERS ST. | RIVERSIDE | CA

### **PROPERTY HIGHLIGHTS:**

- ±53,231 SF Industrial Building
- ±13,800 SF Office
- ±4.08 Acre Land
- Close Proximity to 91 Freeway
- 18' 22' Clear Height
- Fenced Lot
- Skylights

FOR MORE INFORMATION, PLEASE CONTACT: