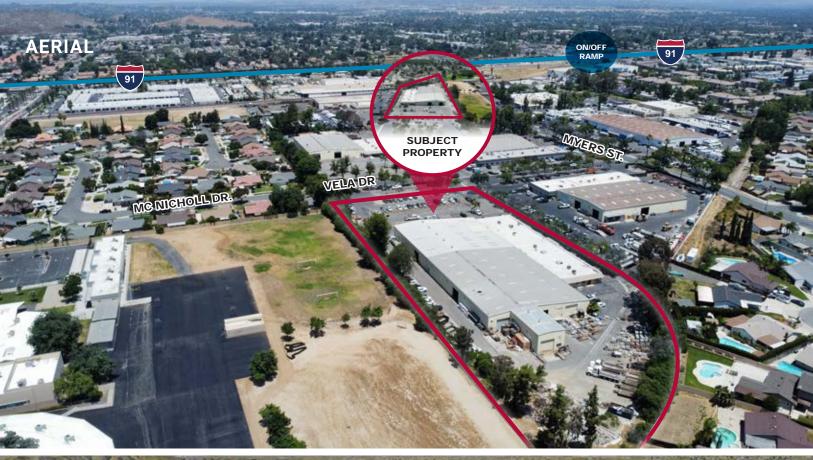

# FOR SUBLEASE

±53,231 SF INDUSTRIAL BUILDING | 4.08 ACRE LAND
2970 MYERS ST. | RIVERSIDE | CA

### **PROPERTY HIGHLIGHTS:**

- ±53,231 SF Industrial Building
- ±13,800 SF Office
- ±4.08 Acre Land
- Close Proximity to 91 Freeway
- 18' 22' Clear Height
- Fenced Lot
- Skylights

FOR MORE INFORMATION, PLEASE CONTACT: