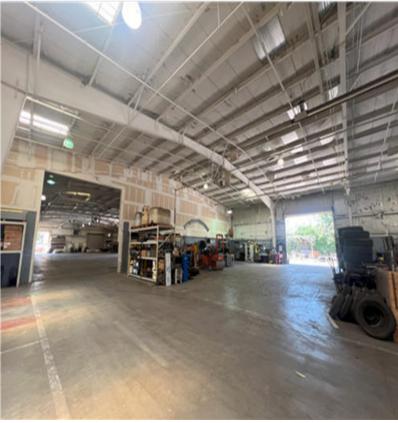

### **PROPERTY HIGHLIGHTS:**

- ±53,231 SF Industrial Building
- ±13,800 SF Office
- ±4.08 Acre Land
- Close Proximity to 91 Freeway
- 18' 22' Clear Height
- Fenced Lot
- Skylights

FOR MORE INFORMATION, PLEASE CONTACT: