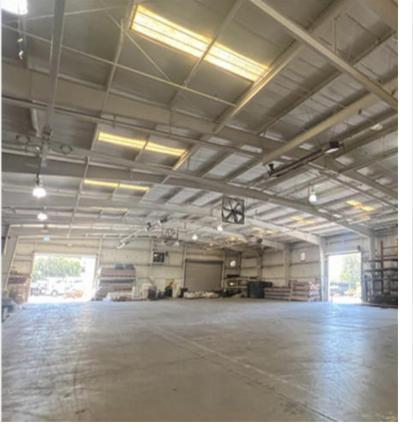

### **PROPERTY HIGHLIGHTS:**

- ±53,231 SF Industrial Building
- ±13,800 SF Office
- ±4.08 Acre Land
- Close Proximity to 91 Freeway
- 18' 22' Clear Height
- Fenced Lot
- Skylights

FOR MORE INFORMATION, PLEASE CONTACT: