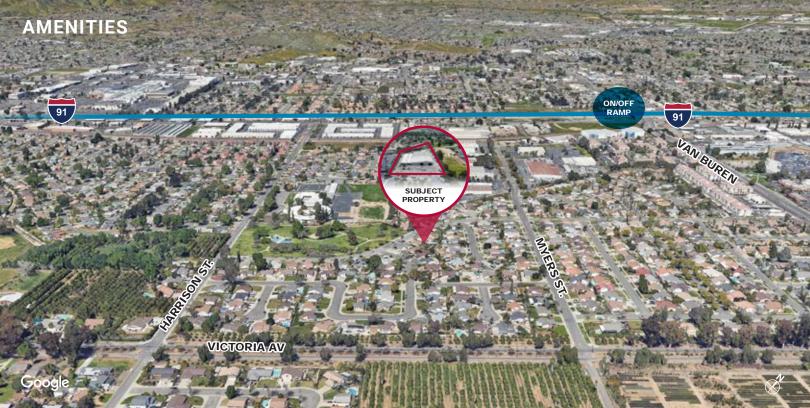

# FOR SUBLEASE

±53,231 SF INDUSTRIAL BUILDING | 4.08 ACRE LAND
2970 MYERS ST. | RIVERSIDE | CA

### **PROPERTY HIGHLIGHTS:**

- ±53,231 SF Industrial Building
- ±13,800 SF Office
- ±4.08 Acre Land
- Close Proximity to 91 Freeway
- 18' 22' Clear Height
- Fenced Lot
- Skylights

FOR MORE INFORMATION, PLEASE CONTACT: