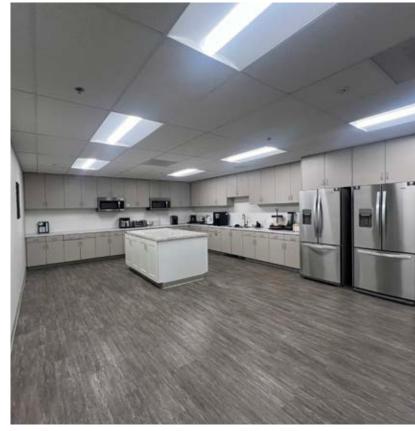

# FOR SUBLEASE

±53,231 SF INDUSTRIAL BUILDING | 4.08 ACRE LAND
2970 MYERS ST. | RIVERSIDE | CA

### **PROPERTY HIGHLIGHTS:**

- ±53,231 SF Industrial Building
- ±13,800 SF Office
- ±4.08 Acre Land
- Close Proximity to 91 Freeway
- 18' 22' Clear Height
- Fenced Lot
- Skylights

FOR MORE INFORMATION, PLEASE CONTACT: