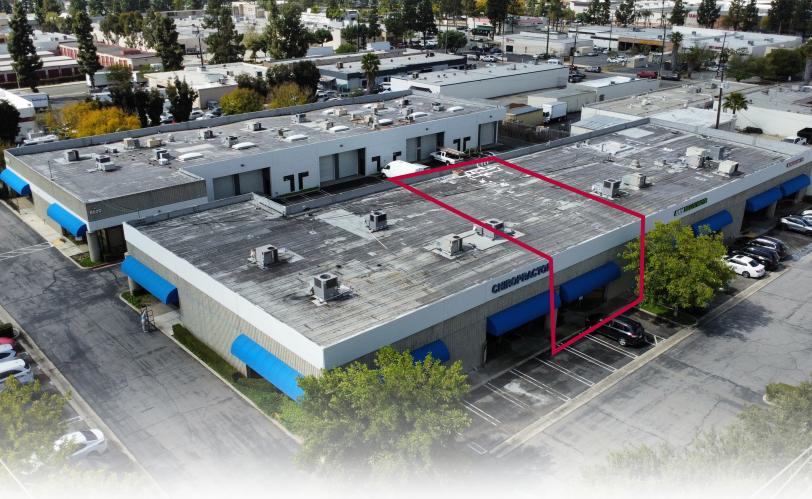

# **FOR LEASE**

INDUSTRIAL WAREHOUSE | ±2,200 SF

5405 ARROW HWY. | UNIT 106 | MONTCLAIR, CA

## **PROPERTY HIGHLIGHTS:**

- 2,200 SF Unit
- Part of a 24 Unit Multi-Tenant Industrial Building
- 12' Clear Height
- · Ample Parking Spaces
- Immediate Access to 10, 71, 57, 15,
   & 210 Freeways
- · Asking Price: