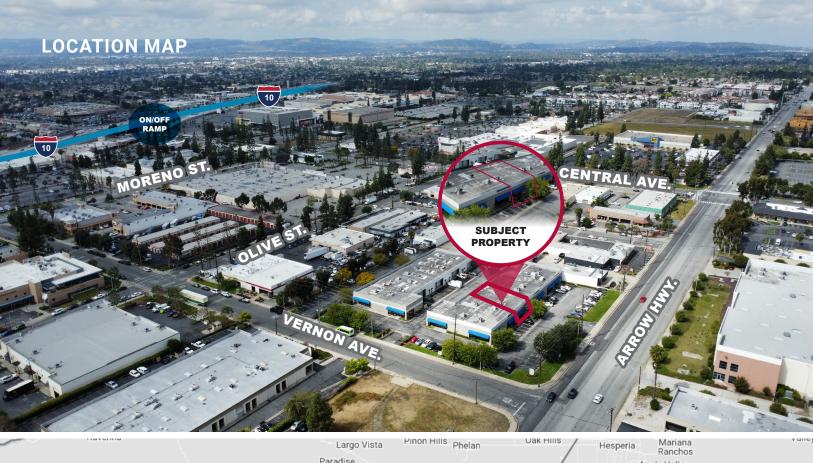

# **FOR LEASE**

INDUSTRIAL WAREHOUSE | ±2,200 SF

5405 ARROW HWY. | UNIT 106 | MONTCLAIR, CA

## **PROPERTY HIGHLIGHTS:**

- 2,200 SF Unit
- Part of a 24 Unit Multi-Tenant Industrial Building
- 12' Clear Height
- · Ample Parking Spaces
- Immediate Access to 10, 71, 57, 15,
   & 210 Freeways
- · Asking Price: