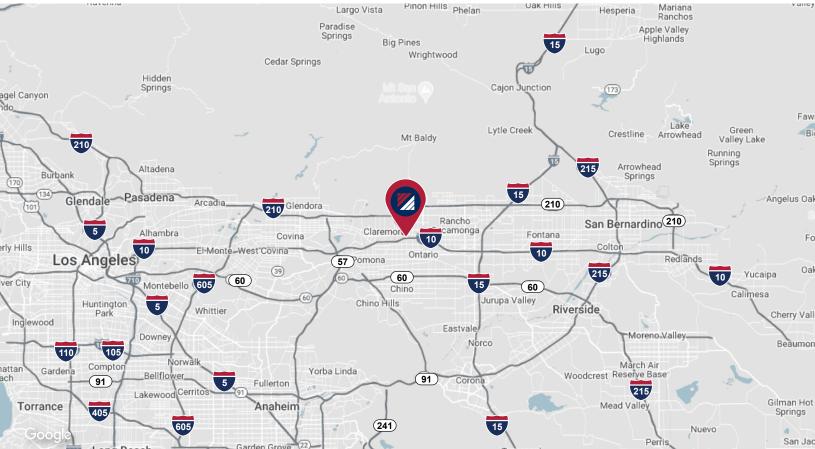

# **FOR LEASE**

INDUSTRIAL WAREHOUSE | ±2,200 SF

5405 ARROW HWY. | UNIT 106 | MONTCLAIR, CA

## **PROPERTY HIGHLIGHTS:**

- 2,200 SF Unit
- Part of a 24 Unit Multi-Tenant Industrial Building
- 12' Clear Height
- · Ample Parking Spaces
- Immediate Access to 10, 71, 57, 15,
   & 210 Freeways
- · Asking Price: