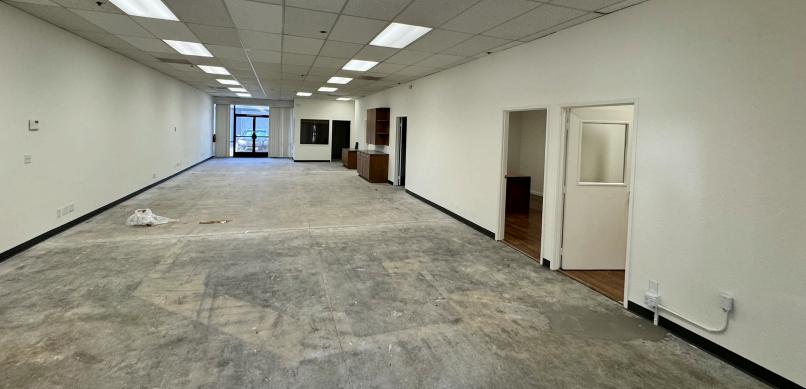

# **FOR LEASE**

INDUSTRIAL WAREHOUSE | ±2,200 SF

5405 ARROW HWY. | UNIT 106 | MONTCLAIR, CA

## **PROPERTY HIGHLIGHTS:**

- 2,200 SF Unit
- Part of a 24 Unit Multi-Tenant Industrial Building
- 12' Clear Height
- · Ample Parking Spaces
- Immediate Access to 10, 71, 57, 15,
   & 210 Freeways
- · Asking Price: