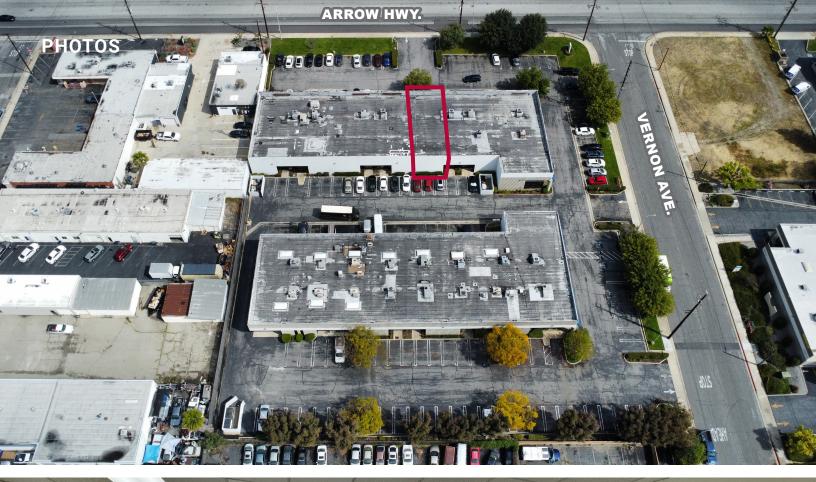

# **FOR LEASE**

INDUSTRIAL WAREHOUSE | ±2,200 SF

5405 ARROW HWY. | UNIT 106 | MONTCLAIR, CA

## **PROPERTY HIGHLIGHTS:**

- 2,200 SF Unit
- Part of a 24 Unit Multi-Tenant Industrial Building
- 12' Clear Height
- · Ample Parking Spaces
- Immediate Access to 10, 71, 57, 15,
   & 210 Freeways
- · Asking Price: