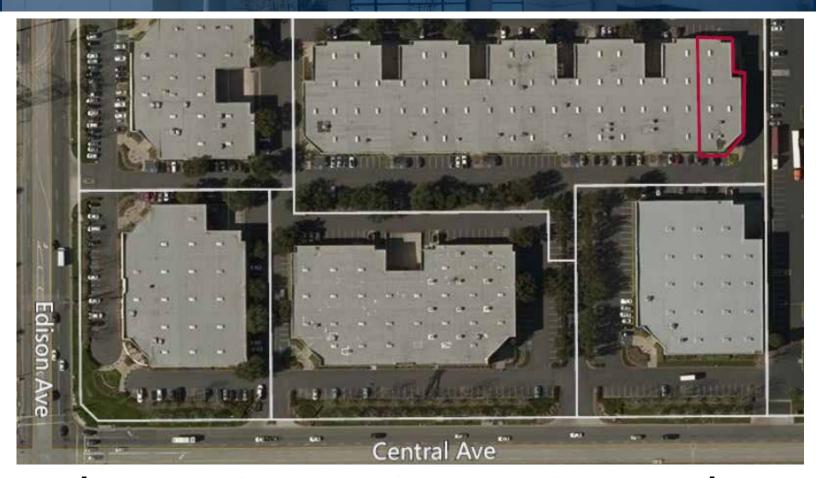

### FEATURES:

- Approximately 9,900 SF Available
- Part of Larger 97,520 SF Building
- 200 AMP, 277/480 Volt Power

FOR MORE INFORMATION, CONTACT:

DAN FOYE EX.VP./PRINCIPAL P: 909.912.0009 DAN.FOYE@DAUMCOMMERCIAL.COM CA LICENSE NO. 01292002