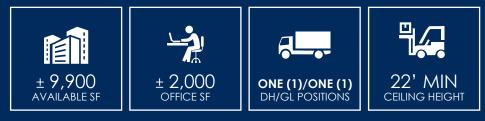

# FOR LEASE ±9,900 SF

### FEATURES:

- Approximately 9,900 SF Available
- Part of Larger 97,520 SF Building
- 200 AMP, 277/480 Volt Power

FOR MORE INFORMATION, CONTACT:

DAN FOYE EX.VP./PRINCIPAL P: 909.912.0009 DAN.FOYE@DAUMCOMMERCIAL.COM CA LICENSE NO. 01292002

- Zoned M2 (General Industrial)
- Central Chino Location

BRAD LEVIN EX.VP./PRINCIPAL P: 310.538.6728 BRAD.LEVIN@DAUMCOMMERCIAL.COM CA LICENSE NO. 1020885

Although all information is furnished regarding for sale, rental or financing is from sources deemed reliable, such information has not been verified and no express representation is made nor is any to be implied as to the accuracy thereof, and it is submitted subject to errors, omissions, changes of price, rental or other conditions, prior sale, lease or financing, or withdrawal without notice. All maps courtesy of Google Maps, Bing, and Google Earth. D/AQ Corp. # 01129558