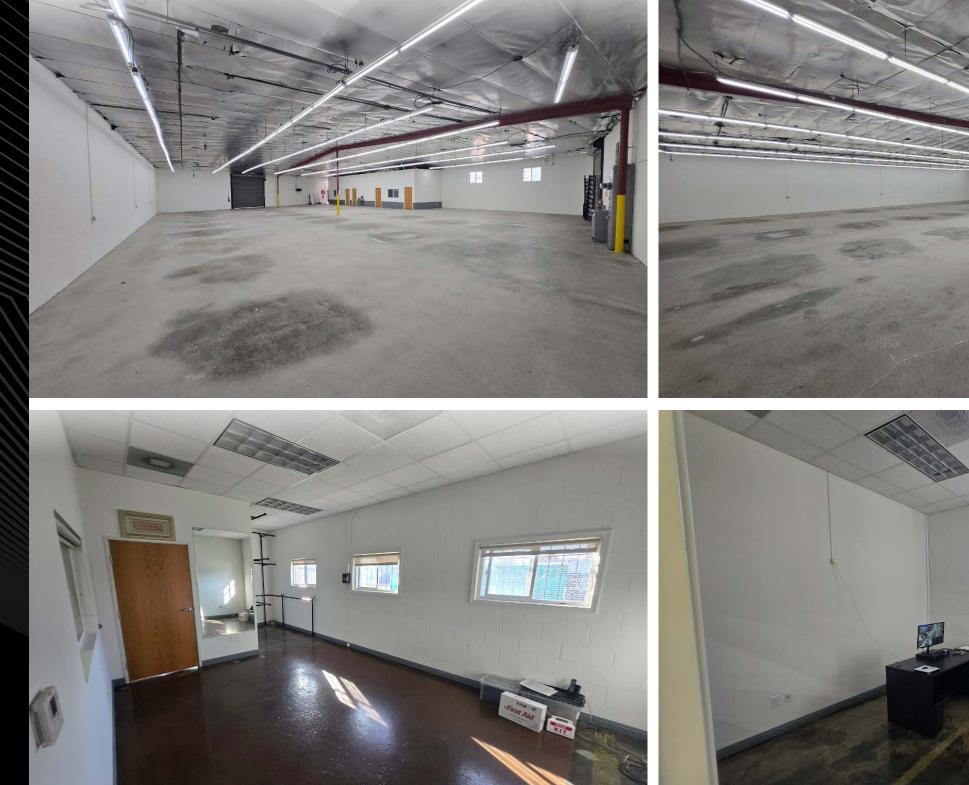

### Building Size

| Warehouse:          | 6,824 SF |
|---------------------|----------|
| Office:             | 776 SF   |
| TOTAL:              | 7,600 SF |
| WAREHOUSE ADDITION: | 1,707 SF |

22nd Street