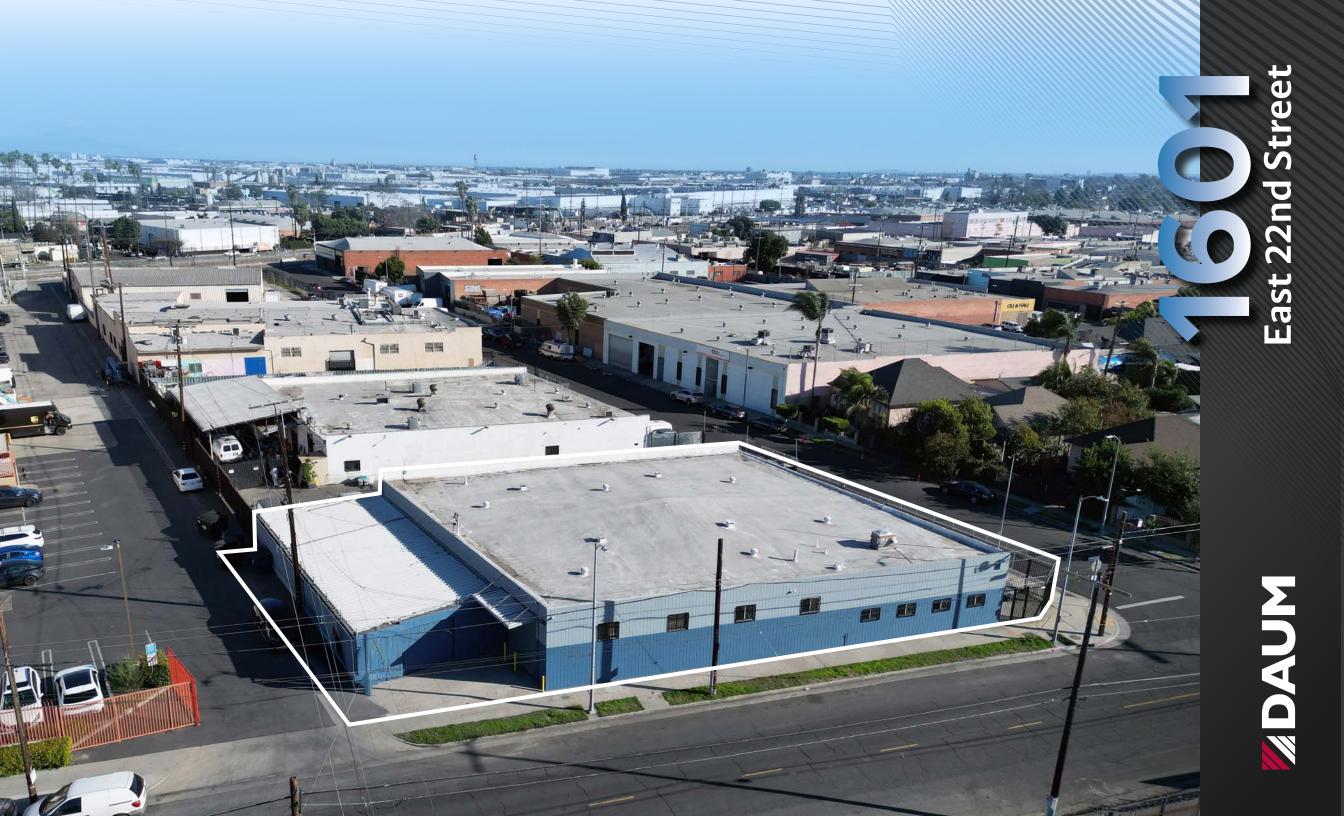

## **PROPERTY SUMMARY**

| LISTING PRICE:    | Undisclosed                                    |
|-------------------|------------------------------------------------|
| ADDRESS:          | 1601 East 22nd Street<br>Los Angeles, CA 90011 |
| BUILDING SIZE:    | 7,600 SF                                       |
| LAND SIZE:        | 10,929 SF (0.25AC)                             |
| YEAR BUILT:       | 1965                                           |
| APN:              | 5118-024-018                                   |
| ZONING:           | LAM1                                           |
| GRADE LEVEL DOOR: | 2                                              |
| CEILING HEIGHT:   | 15 FT                                          |
| POWER:            | 400amp / 3 phases                              |
| OPPORTUNITY ZONE: | Yes                                            |

## **PROPERTY HIGHLIGHTS CLOSE PROXIMITY TO PORTS, NEWLY RENOVATED** FENCED FREE STANDING HWYS, LAX, AND OTHER **2 GROUND LEVEL DOORS** FRESH COAT OF PAINT / FOR SECURITY DESTINATIONS **NEW HVAC** DTLA ART DISTRICT East 22nd Street East 22nd Street d Street