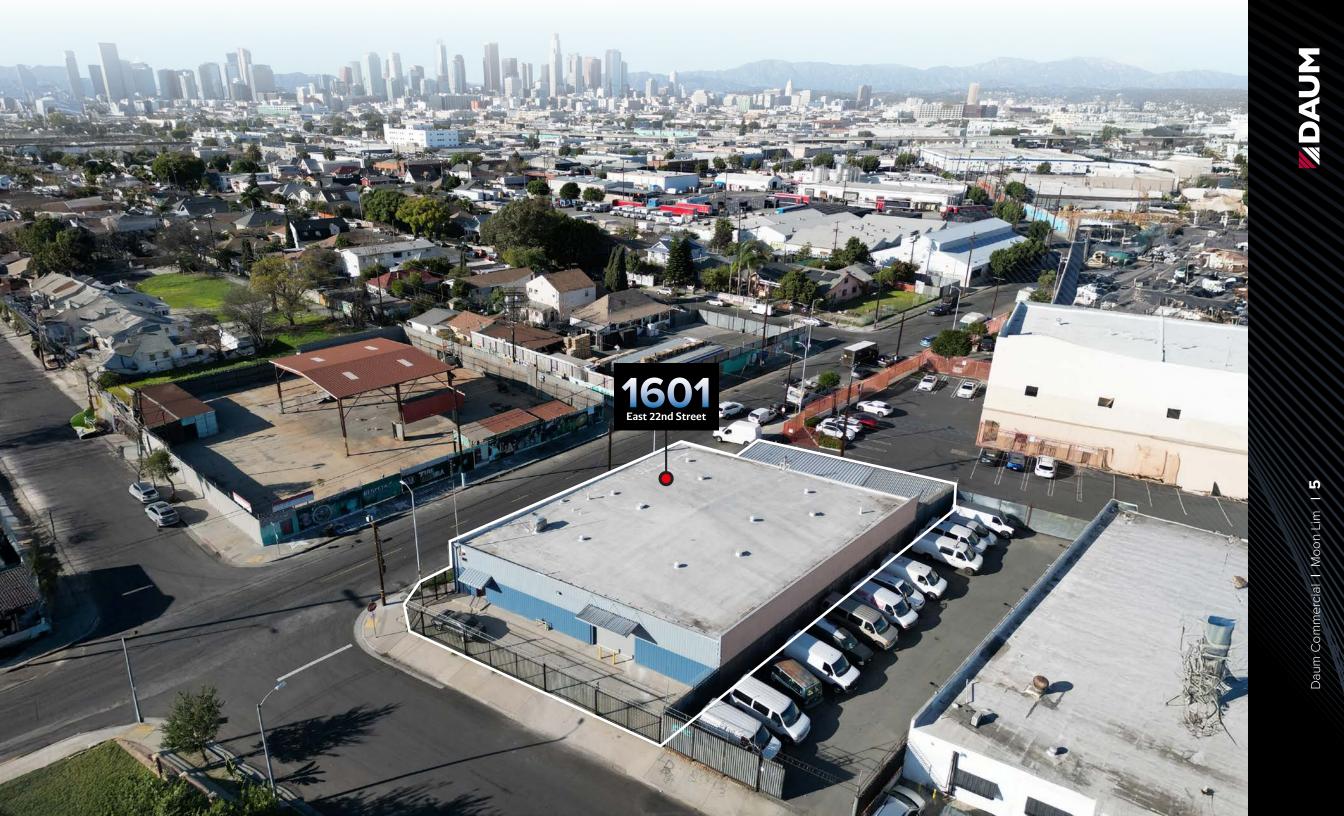

## **PROPERTY SUMMARY**

| LISTING PRICE:    | Undisclosed                                    |
|-------------------|------------------------------------------------|
| ADDRESS:          | 1601 East 22nd Street<br>Los Angeles, CA 90011 |
| BUILDING SIZE:    | 7,600 SF                                       |
| LAND SIZE:        | 10,929 SF (0.25AC)                             |
| YEAR BUILT:       | 1965                                           |
| APN:              | 5118-024-018                                   |
| ZONING:           | LAM1                                           |
| GRADE LEVEL DOOR: | 2                                              |
| CEILING HEIGHT:   | 15 FT                                          |
| POWER:            | 400amp / 3 phases                              |
| OPPORTUNITY ZONE: | Yes                                            |

## **PROPERTY HIGHLIGHTS CLOSE PROXIMITY TO PORTS, NEWLY RENOVATED** FENCED FREE STANDING HWYS, LAX, AND OTHER **2 GROUND LEVEL DOORS** FRESH COAT OF PAINT / FOR SECURITY DESTINATIONS **NEW HVAC** DTLA ART DISTRICT East 22nd Street East 22nd Street d Street