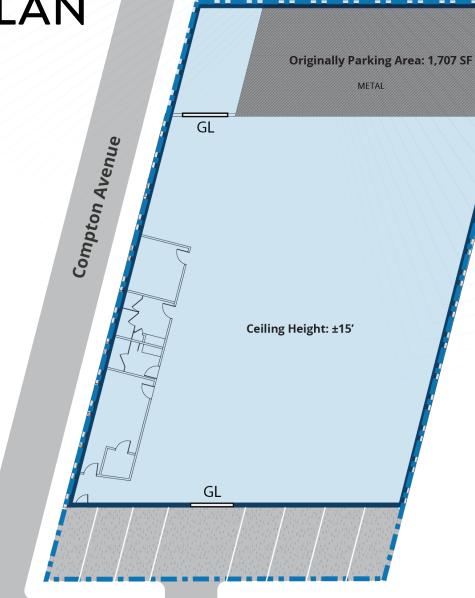

## SITE PLAN

### Building Size

| Warehouse:          | 6,824 SF |
|---------------------|----------|
| Office:             | 776 SF   |
| TOTAL:              | 7,600 SF |
| WAREHOUSE ADDITION: | 1,707 SF |

22nd Street