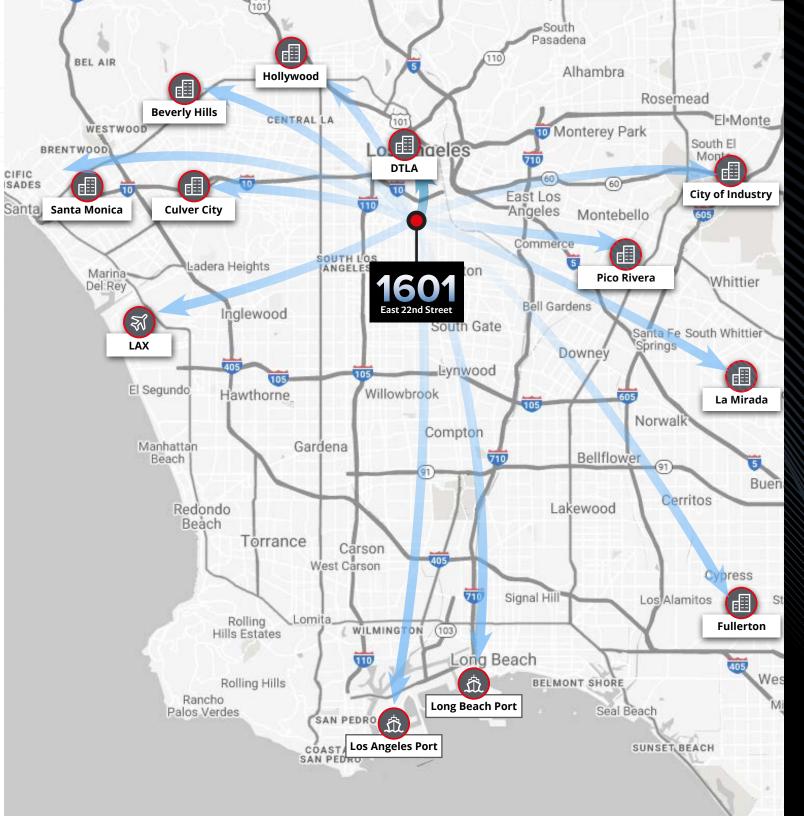

#### Distance to Destinations

| LA Port         | 23 miles  |
|-----------------|-----------|
| Long Beach Port | 23 miles  |
| 10 freeway      | 1.8 miles |
| 110 freeway     | 2.5 miles |
| 5 freeway       | 4 miles   |
| DTLA            | 5 miles   |
| Hollywood       | 12 miles  |
| Culver City     | 12 miles  |
| Pico Rivera     | 13 miles  |
| Beverly Hills   | 14 miles  |
| LAX             | 15 miles  |
| La Mirada       | 18 miles  |
| Santa Monica    | 18 miles  |
| Fullerton       | 30 miles  |
|                 |           |