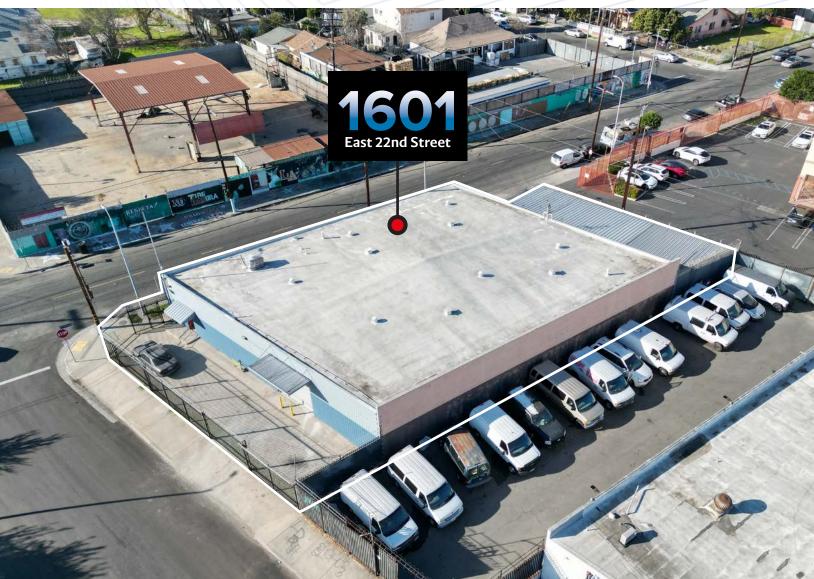

## **PROPERTY SUMMARY**

| LISTING PRICE:    | Undisclosed                                    |
|-------------------|------------------------------------------------|
| ADDRESS:          | 1601 East 22nd Street<br>Los Angeles, CA 90011 |
| BUILDING SIZE:    | 7,600 SF                                       |
| LAND SIZE:        | 10,929 SF (0.25AC)                             |
| YEAR BUILT:       | 1965                                           |
| APN:              | 5118-024-018                                   |
| ZONING:           | LAM1                                           |
| GRADE LEVEL DOOR: | 2                                              |
| CEILING HEIGHT:   | 15 FT                                          |
| POWER:            | 400amp / 3 phases                              |
| OPPORTUNITY ZONE: | Yes                                            |

## **PROPERTY HIGHLIGHTS CLOSE PROXIMITY TO PORTS, NEWLY RENOVATED** FENCED FREE STANDING HWYS, LAX, AND OTHER **2 GROUND LEVEL DOORS** FRESH COAT OF PAINT / FOR SECURITY DESTINATIONS **NEW HVAC** DTLA ART DISTRICT East 22nd Street East 22nd Street d Street