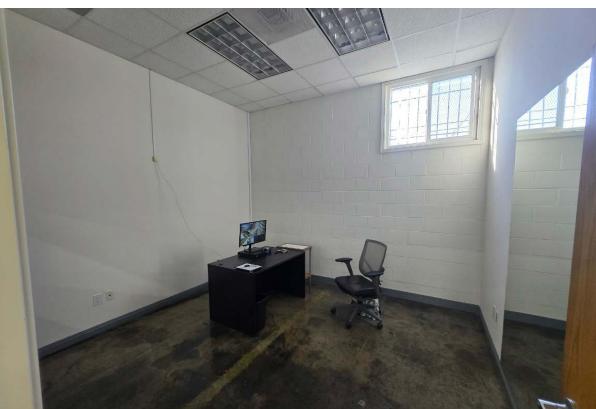

### Building Size

| Warehouse:          | 6,824 SF |
|---------------------|----------|
| Office:             | 776 SF   |
| TOTAL:              | 7,600 SF |
| WAREHOUSE ADDITION: | 1,707 SF |

22nd Street