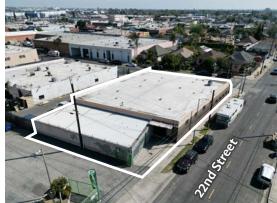

22nd Street

#### **BUILDING SIZE**

| Warehouse:          | 6,6824 SF |
|---------------------|-----------|
| Office:             | 776 SF    |
| TOTAL:              | 7,600 SF  |
| WAREHOUSE ADDITION: | 1,707 SF  |