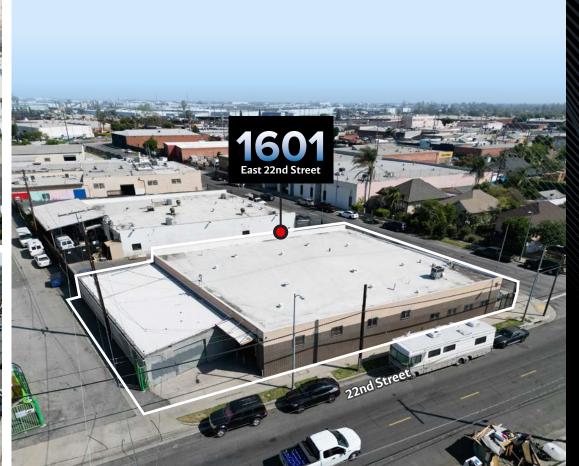

# PROPERTY SUMMARY

| LISTING PRICE:    | Undisclosed                                    |
|-------------------|------------------------------------------------|
| ADDRESS:          | 1601 East 22nd Street<br>Los Angeles, CA 90011 |
| BUILDING SIZE:    | 7,600 SF                                       |
| LAND SIZE:        | 10,929 SF (0.25AC)                             |
| YEAR BUILT:       | 1965                                           |
| APN:              | 5118-024-018                                   |
| ZONING:           | LAM1                                           |
| GRADE LEVEL DOOR: | 2                                              |
| CEILING HEIGHT:   | 15 FT                                          |
| POWER:            | 400amp / 3 phases                              |
| OPPORTUNITY ZONE: | Yes                                            |

22nd Street