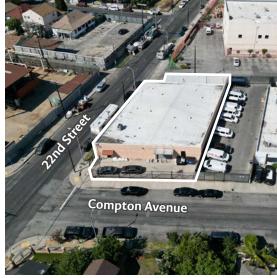

## PROPERTY HIGHLIGHTS

FREE STANDING

CLOSE PROXIMITY TO PORTS, HWYS, LAX, AND OTHER **DESTINATIONS** 

**FENCED FOR SECURITY** 

2 GROUND LEVEL

Originally Parking Area: 1,707 SF METAL Compton Avenue Ceiling Height: ±15'

22nd Street