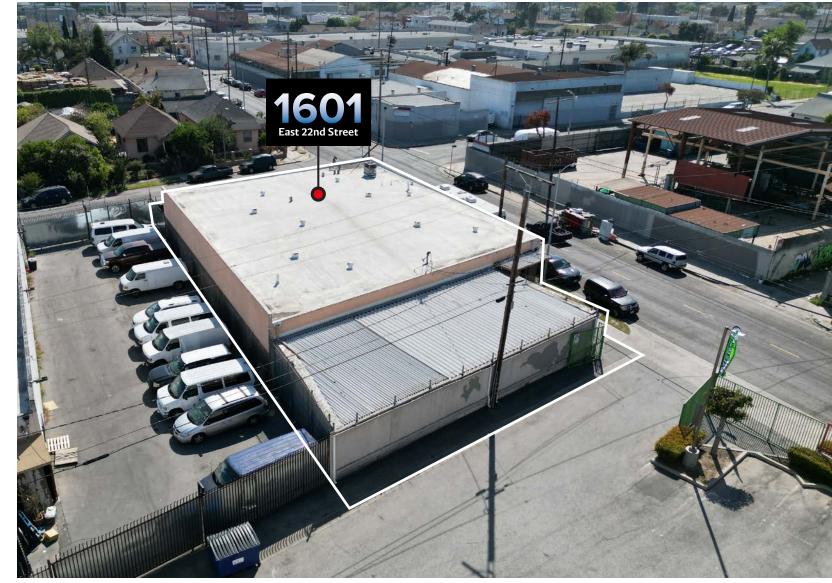

# PROPERTY SUMMARY

| LISTING PRICE:    | Undisclosed                                    |
|-------------------|------------------------------------------------|
| ADDRESS:          | 1601 East 22nd Street<br>Los Angeles, CA 90011 |
| BUILDING SIZE:    | 7,600 SF                                       |
| LAND SIZE:        | 10,929 SF (0.25AC)                             |
| YEAR BUILT:       | 1965                                           |
| APN:              | 5118-024-018                                   |
| ZONING:           | LAM1                                           |
| GRADE LEVEL DOOR: | 2                                              |
| CEILING HEIGHT:   | 15 FT                                          |
| POWER:            | 400amp / 3 phases                              |
| OPPORTUNITY ZONE: | Yes                                            |

## PROPERTY HIGHLIGHTS

FREE STANDING

CLOSE PROXIMITY TO PORTS, HWYS, LAX, AND OTHER **DESTINATIONS** 

**FENCED FOR SECURITY** 

2 GROUND LEVEL

Originally Parking Area: 1,707 SF METAL Compton Avenue Ceiling Height: ±15'