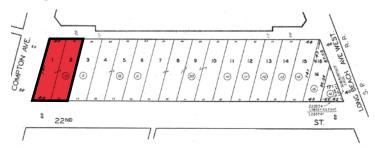

-----------------|------------------------------------------------|
| ADDRESS:          | 1601 East 22nd Street<br>Los Angeles, CA 90011 |
| BUILDING SIZE:    | 7,600 SF                                       |
| LAND SIZE:        | 10,929 SF (0.25AC)                             |
| YEAR BUILT:       | 1965                                           |
| APN:              | 5118-024-018                                   |
| ZONING:           | LAM1                                           |
| GRADE LEVEL DOOR: | 2                                              |
| CEILING HEIGHT:   | 15 FT                                          |
| POWER:            | 400amp / 3 phases                              |
| OPPORTUNITY ZONE: | Yes                                            |

#### **PARCEL MAP**





## PROPERTY HIGHLIGHTS



FREE STANDING



CLOSE PROXIMITY TO PORTS, HWYS, LAX, AND OTHER **DESTINATIONS** 



**FENCED FOR SECURITY** 



2 GROUND LEVEL











Originally Parking Area: 1,707 SF METAL Compton Avenue Ceiling Height: ±15'

22nd Street

#### **BUILDING SIZE**

| Warehouse:          | 6,6824 SF |
|---------------------|-----------|
| Office:             | 776 SF    |
| TOTAL:              | 7,600 SF  |
| WAREHOUSE ADDITION: | 1,707 SF  |

### Distance to Destinations

| LA Port         | 23 miles  |
|-----------------|-----------|
| Long Beach Port | 23 miles  |
| 10 freeway      | 1.8 miles |
| 110 freeway     | 2.5 miles |
| 5 freeway       | 4 miles   |
| DTLA            | 5 miles   |
| Hollywood       | 12 miles  |
| Culver City     | 12 miles  |
| Pico Rivera