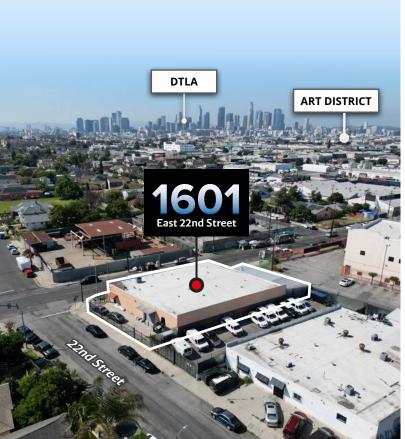

### Distance to Destinations

| LA Port         | 23 miles  |
|-----------------|-----------|
| Long Beach Port | 23 miles  |
| 10 freeway      | 1.8 miles |
| 110 freeway     | 2.5 miles |
| 5 freeway       | 4 miles   |
| DTLA            | 5 miles   |
| Hollywood       | 12 miles  |
| Culver City     | 12 miles  |
| Pico Rivera     | 13 miles  |
| Beverly Hills   | 14 miles  |
| LAX             | 15 miles  |
| La Mirada       | 18 miles  |
| Santa Monica    | 18 miles  |
| Fullerton       | 30 miles  |