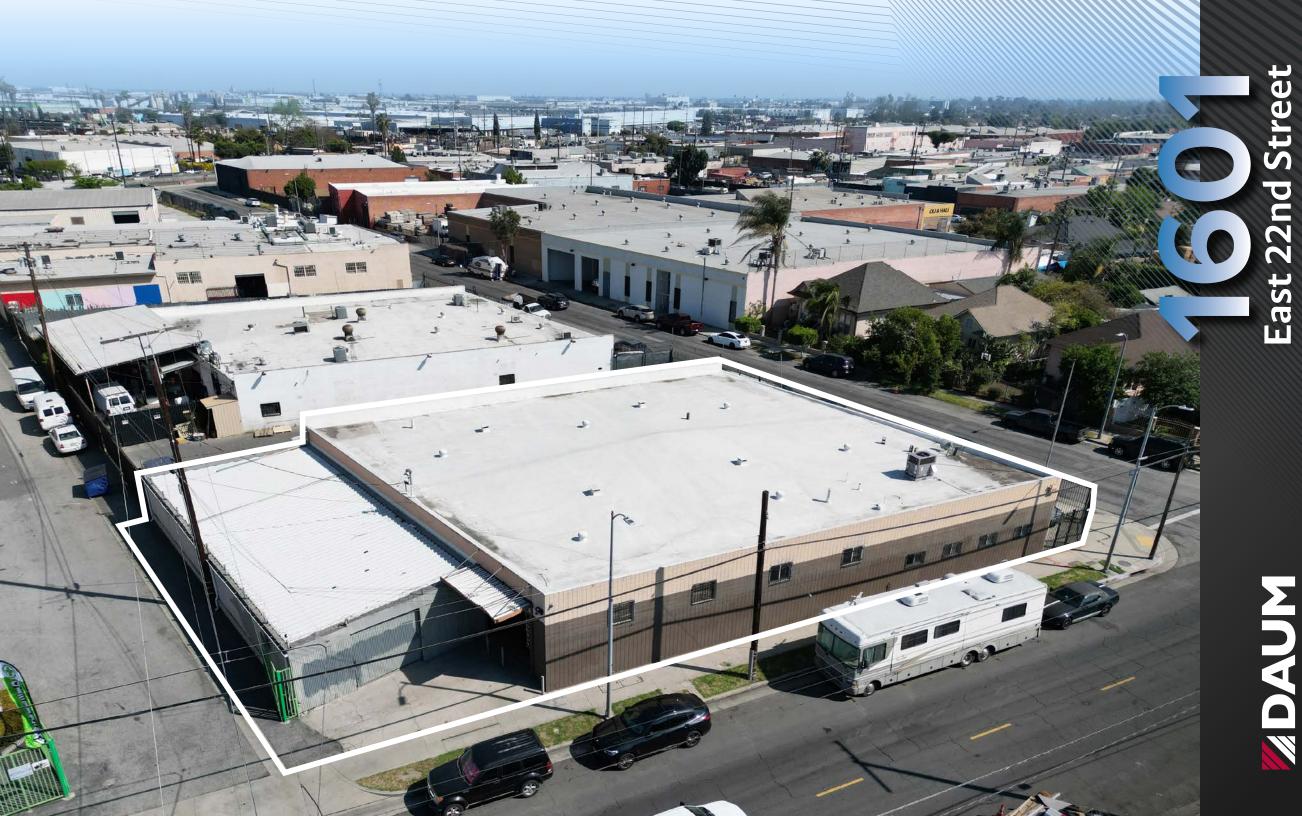

# PROPERTY SUMMARY

| LISTING PRICE:    | Undisclosed                                    |
|-------------------|------------------------------------------------|
| ADDRESS:          | 1601 East 22nd Street<br>Los Angeles, CA 90011 |
| BUILDING SIZE:    | 7,600 SF                                       |
| LAND SIZE:        | 10,929 SF (0.25AC)                             |
| YEAR BUILT:       | 1965                                           |
| APN:              | 5118-024-018                                   |
| ZONING:           | LAM1                                           |
| GRADE LEVEL DOOR: | 2                                              |
| CEILING HEIGHT:   | 15 FT                                          |
| POWER:            | 400amp / 3 phases                              |
| OPPORTUNITY ZONE: | Yes                                            |

## PROPERTY HIGHLIGHTS

FREE STANDING

CLOSE PROXIMITY TO PORTS, HWYS, LAX, AND OTHER **DESTINATIONS** 

**FENCED FOR SECURITY** 

2 GROUND LEVEL

Originally Parking Area: 1,707 SF METAL Compton Avenue Ceiling Height: ±15'

#### **BUILDING SIZE**

| Warehouse:          | 6,6824 SF |
|---------------------|-----------|
| Office:             | 776 SF    |
| TOTAL:              | 7,600 SF  |
| WAREHOUSE ADDITION: | 1,707 SF  |