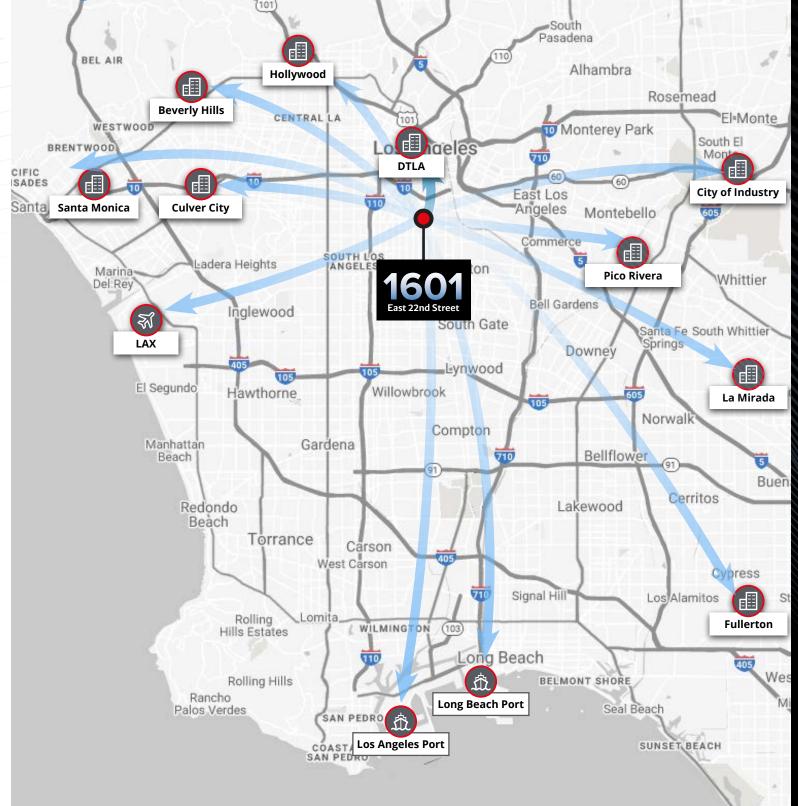

## PROPERTY HIGHLIGHTS

FREE STANDING

CLOSE PROXIMITY TO PORTS, HWYS, LAX, AND OTHER **DESTINATIONS** 

**FENCED FOR SECURITY** 

2 GROUND LEVEL

Originally Parking Area: 1,707 SF METAL Compton Avenue Ceiling Height: ±15'

### Distance to Destinations

| LA Port         | 23 miles  |
|-----------------|-----------|
| Long Beach Port | 23 miles  |
| 10 freeway      | 1.8 miles |
| 110 freeway     | 2.5 miles |
| 5 freeway       | 4 miles   |
| DTLA            | 5 miles   |
| Hollywood       | 12 miles  |
| Culver City     | 12 miles  |
| Pico Rivera     | 13 miles  |
| Beverly Hills   | 14 miles  |
| LAX             | 15 miles  |
| La Mirada       | 18 miles  |
| Santa Monica    | 18 miles  |
| Fullerton       | 30 miles  |