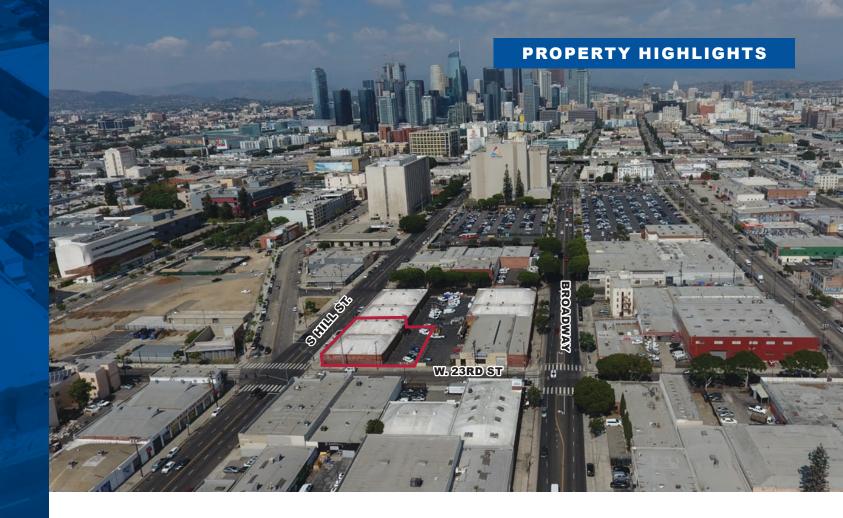

## ES For Lease 4 υ S ш \_\_ 10,000 SF ш A N G ပ 0

±15,000 SF LOT SIZE

12' CLEAR HEIGHT

1 GL DOOR

- Gated and Secured Parking Lot
- Located Adjacent to Los Angeles Trade Tech College and Reef
- Convenient Access to 110 and 10 Freeways

• Less than 2 miles from: USC, Coliseum, Los Angeles Football Club, Convention Center, Crypto.com Arena

### **DISTANCE TO LOCATIONS**

| LA Port         | 21.6 Miles |  |
|-----------------|------------|--|
| Long Beach Port | 24.2 Miles |  |
| 10 Freeway      | 0.7 Miles  |  |
| DTLA            | 3.5 Miles  |  |
| LAX             | 15.5 Miles |  |
| Hollywood       | 8 Miles    |  |
| Culver City     | 9.7 Miles  |  |
| Beverly Hills   | 10.8 Miles |  |
| Santa Monica    | 14.1 Miles |  |
| Buena Park      | 21.4 Miles |  |