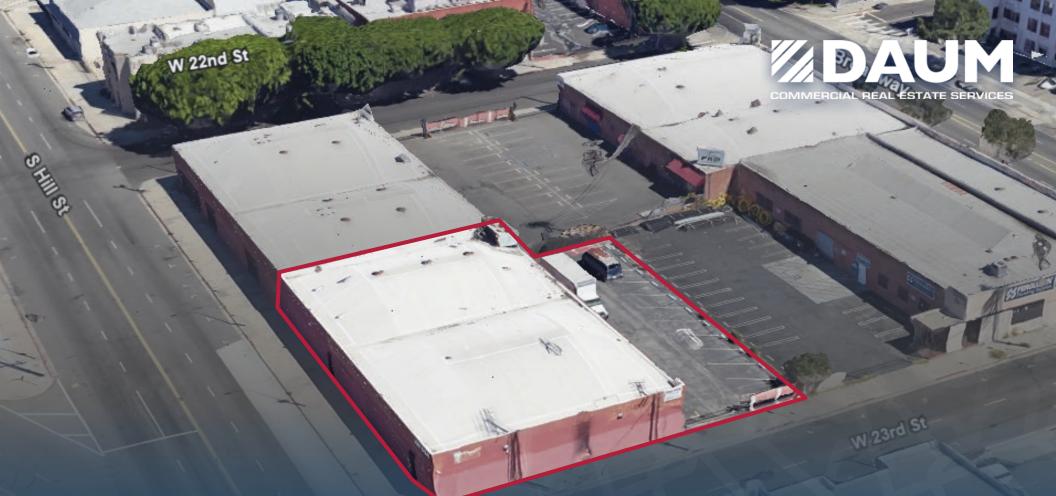

# 10,000 SF | For Lease 2200 S HILL ST. LOS ANGELES | CA

## ES For Lease 4 υ S ш \_\_ 10,000 SF ш A N G ပ 0

±15,000 SF LOT SIZE

12' CLEAR HEIGHT

1 GL DOOR

- Gated and Secured Parking Lot
- Located Adjacent to Los Angeles Trade Tech College and Reef
- Convenient Access to 110 and 10 Freeways