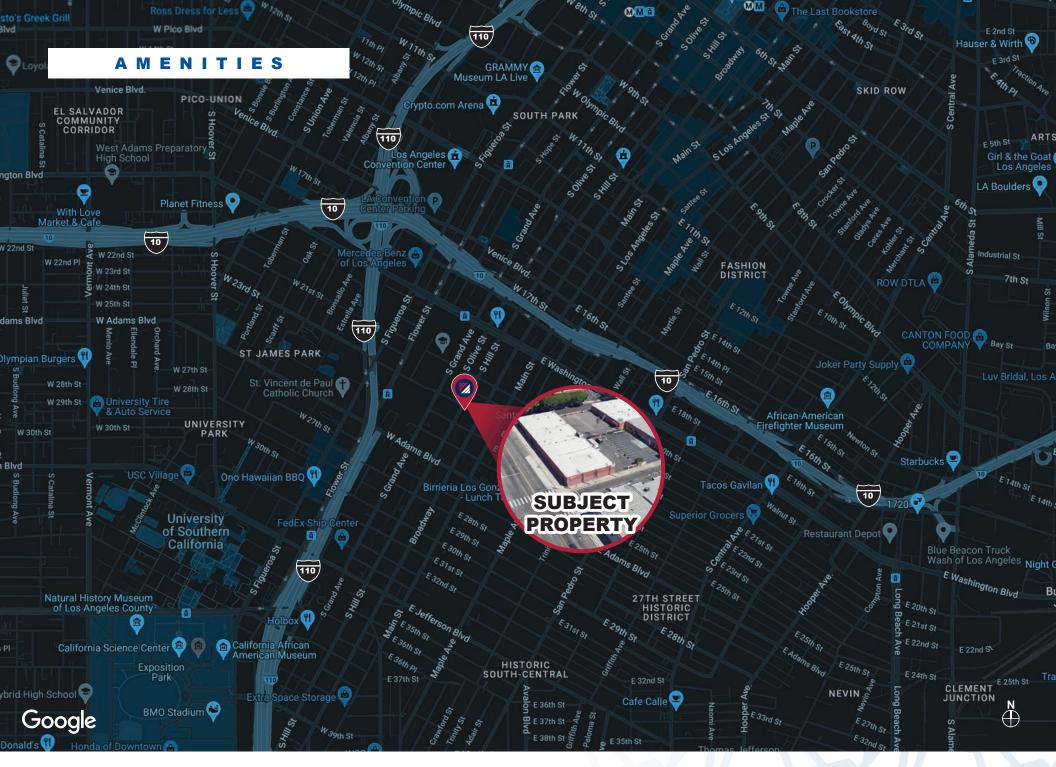

## ES For Lease 4 υ S ш \_\_ 10,000 SF ш A N G ပ 0

±15,000 SF LOT SIZE

12' CLEAR HEIGHT

1 GL DOOR

- Gated and Secured Parking Lot
- Located Adjacent to Los Angeles Trade Tech College and Reef
- Convenient Access to 110 and 10 Freeways

• Less than 2 miles from: USC, Coliseum, Los Angeles Football Club, Convention Center, Crypto.com Arena