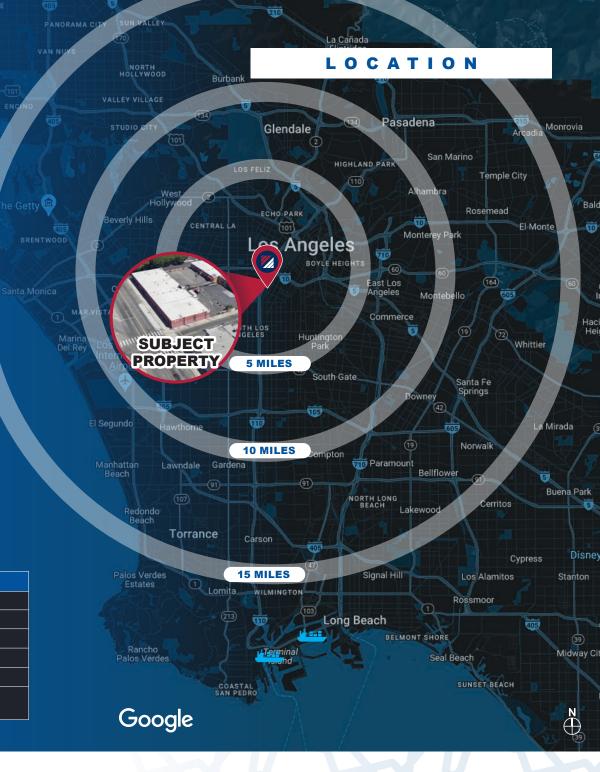

### **DISTANCE TO LOCATIONS**

| LA Port         | 21.6 Miles |  |
|-----------------|------------|--|
| Long Beach Port | 24.2 Miles |  |
| 10 Freeway      | 0.7 Miles  |  |
| DTLA            | 3.5 Miles  |  |
| LAX             | 15.5 Miles |  |
| Hollywood       | 8 Miles    |  |
| Culver City     | 9.7 Miles  |  |
| Beverly Hills   | 10.8 Miles |  |
| Santa Monica    | 14.1 Miles |  |
| Buena Park      | 21.4 Miles |  |