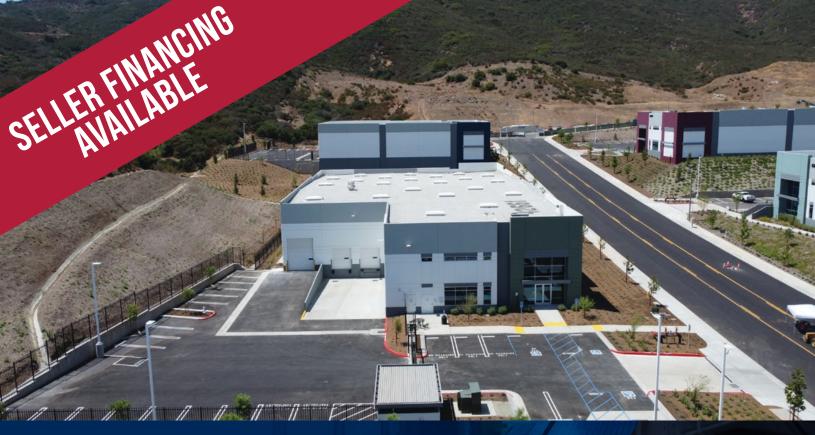

#### **PROPERTY HIGHLIGHTS**

- ±22,679 SF Freestanding Industrial Building
   For Sale
- Office = ±1,536 SF
- Warehouse = ±21,143 SF
- 27 Parking Spaces
- 277/480 volts, 800 AMPS
- ±24' Clear Height
- ESFR K25/20-PSI Sprinklers

- 2 Dock High Doors (9'x10')
- 1 Ground Level Door (12'x15')
- · Zoned: Light Industrial
- Secured Yard
- Ready for Immediate Occupancy