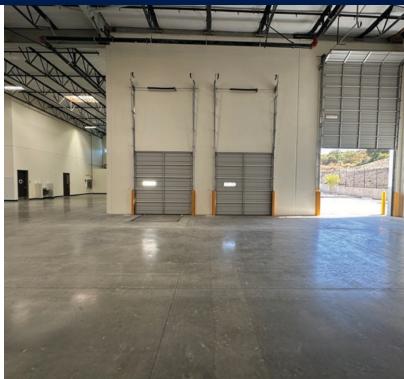

#### **PROPERTY HIGHLIGHTS**

- ±22,679 SF Freestanding Industrial Building
   For Sale
- Office = ±1,536 SF
- Warehouse = ±21,143 SF
- 27 Parking Spaces
- 277/480 volts, 800 AMPS
- ±24' Clear Height
- ESFR K25/20-PSI Sprinklers

- 2 Dock High Doors (9'x10')
- 1 Ground Level Door (12'x15')
- · Zoned: Light Industrial
- Secured Yard
- Ready for Immediate Occupancy