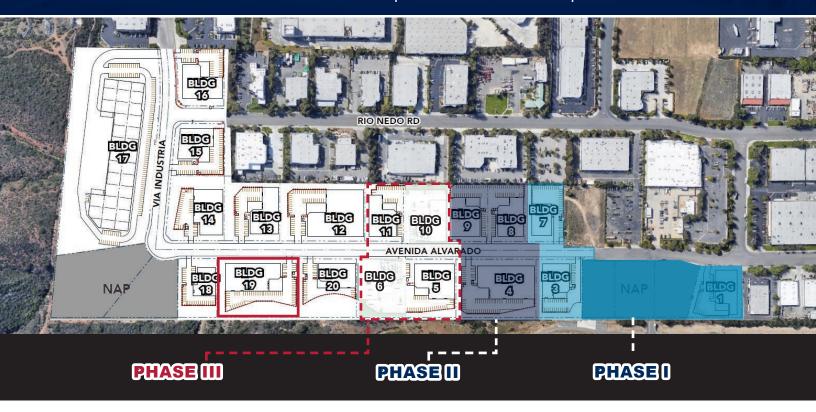

ding
   For Sale
- Office = ±1,536 SF
- Warehouse = ±21,143 SF
- 27 Parking Spaces
- 277/480 volts, 800 AMPS
- ±24' Clear Height
- ESFR K25/20-PSI Sprinklers

- 2 Dock High Doors (9'x10')
- 1 Ground Level Door (12'x15')
- · Zoned: Light Industrial
- Secured Yard
- Ready for Immediate Occupancy



#### FOR MORE INFORMATION, CONTACT:

## **NOAH SAMARIN**

P: 909.912.0007 | M: 714.812.1289 noah.samarin@daumcommercial.com CADRE #01755814

## **NICK CANTU**





# MS MOUNTAIN VIEW BUSINESS PARK



SITE & OFFICE PLAN

42661 AVENIDA ALVARADO | TEMECULA | CA



#### FOR MORE INFORMATION, CONTACT:

## **NOAH SAMARIN**

P: 909.912.0007 | M: 714.812.1289 noah.samarin@daumcommercial.com CADRE #01755814

## **NICK CANTU**





# MS MOUNTAIN VIEW BUSINESS PARK



42661 AVENIDA ALVARADO | TEMECULA | CA





#### **NORTH ELEVATION**



#### FOR MORE INFORMATION, CONTACT:

## **NOAH SAMARIN**

P: 909.912.0007 | M: 714.812.1289 noah.samarin@daumcommercial.com CADRE #01755814

## **NICK CANTU**





# MS MOUNTAIN VIEW BUSINESS PARK



42661 AVENIDA ALVARADO | TEMECULA | CA











#### FOR MORE INFORMATION, CONTACT:

## **NOAH SAMARIN**

P: 909.912.0007 | M: 714.812.1289 noah.samarin@daumcommercial.com CADRE #01755814

## **NICK CANTU**





# MS MOUNTAIN VIEW BUSINESS PARK



**AMENITIES MAP** 

42661 AVENIDA ALVARADO | TEMECULA | CA



#### FOR MORE INFORMATION, CONTACT:

#### **NOAH SAMARIN**

P: 909.912.0007 | M: 714.812.1289 noah.samarin@daumcommercial.com CADRE #01755814

#### **NICK CANTU**