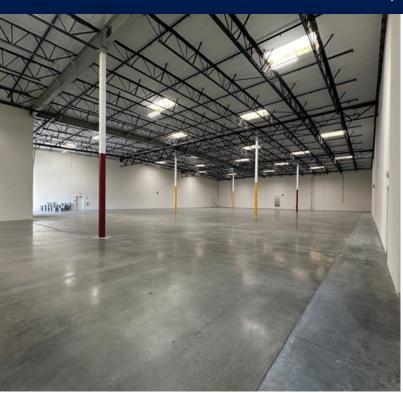

#### **PROPERTY HIGHLIGHTS**

- ±22,679 SF Freestanding Industrial Building
   For Sale
- Office = ±1,536 SF
- Warehouse = ±21,143 SF
- 27 Parking Spaces
- 277/480 volts, 800 AMPS
- ±24' Clear Height
- ESFR K25/20-PSI Sprinklers

- 2 Dock High Doors (9'x10')
- 1 Ground Level Door (12'x15')
- · Zoned: Light Industrial
- Secured Yard
- Ready for Immediate Occupancy