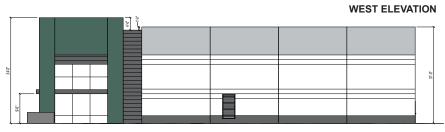

ng
   For Sale
- Office = ±1,536 SF
- Warehouse = ±21,143 SF
- 27 Parking Spaces
- 277/480 volts, 800 AMPS
- ±24' Clear Height
- ESFR K25/20-PSI Sprinklers

- 2 Dock High Doors (9'x10')
- 1 Ground Level Door (12'x15')
- · Zoned: Light Industrial
- Secured Yard
- Ready for Immediate Occupancy



#### FOR MORE INFORMATION, CONTACT:

## **NOAH SAMARIN**

P: 909.912.0007 | M: 714.812.1289 noah.samarin@daumcommercial.com CADRE #01755814

## **NICK CANTU**





# MS MOUNTAIN VIEW BUSINESS PARK



SITE & OFFICE PLAN

42661 AVENIDA ALVARADO | TEMECULA | CA



#### FOR MORE INFORMATION, CONTACT:

## **NOAH SAMARIN**

P: 909.912.0007 | M: 714.812.1289 noah.samarin@daumcommercial.com CADRE #01755814

## **NICK CANTU**





# MS MOUNTAIN VIEW BUSINESS PARK



42661 AVENIDA ALVARADO | TEMECULA | CA





#### **NORTH ELEVATION**



#### FOR MORE INFORMATION, CONTACT:

## **NOAH SAMARIN**

P: 909.912.0007 | M: 714.812.1289 noah.samarin@daumcommercial.com CADRE #01755814

## **NICK CANTU**





# MS MOUNTAIN VIEW BUSINESS PARK



42661 AVENIDA ALVARADO | TEMECULA | CA











#### FOR MORE INFORMATION, CONTACT:

## **NOAH SAMARIN**

P: 909.912.0007 | M: 714.812.1289 noah.samarin@daumcommercial.com CADRE #01755814

## **NICK CANTU**





# MS MOUNTAIN VIEW BUSINESS PARK



**AMENITIES MAP** 

42661 AVENIDA ALVARADO | TEMECULA | CA



#### FOR MORE INFORMATION, CONTACT:

#### **NOAH SAMARIN**

P: 909.912.0007 | M: 714.812.1289 noah.samarin@daumcommercial.com CADRE #01755814

#### **NICK CANTU**