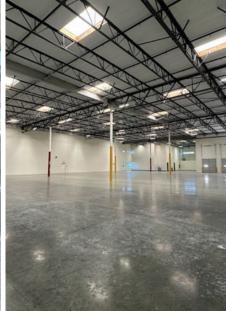

#### **PROPERTY HIGHLIGHTS**

- ±22,679 SF Freestanding Industrial Building
   For Sale
- Office = ±1,536 SF
- Warehouse = ±21,143 SF
- 27 Parking Spaces
- 277/480 volts, 800 AMPS
- ±24' Clear Height
- ESFR K25/20-PSI Sprinklers

- 2 Dock High Doors (9'x10')
- 1 Ground Level Door (12'x15')
- · Zoned: Light Industrial
- Secured Yard
- Ready for Immediate Occupancy