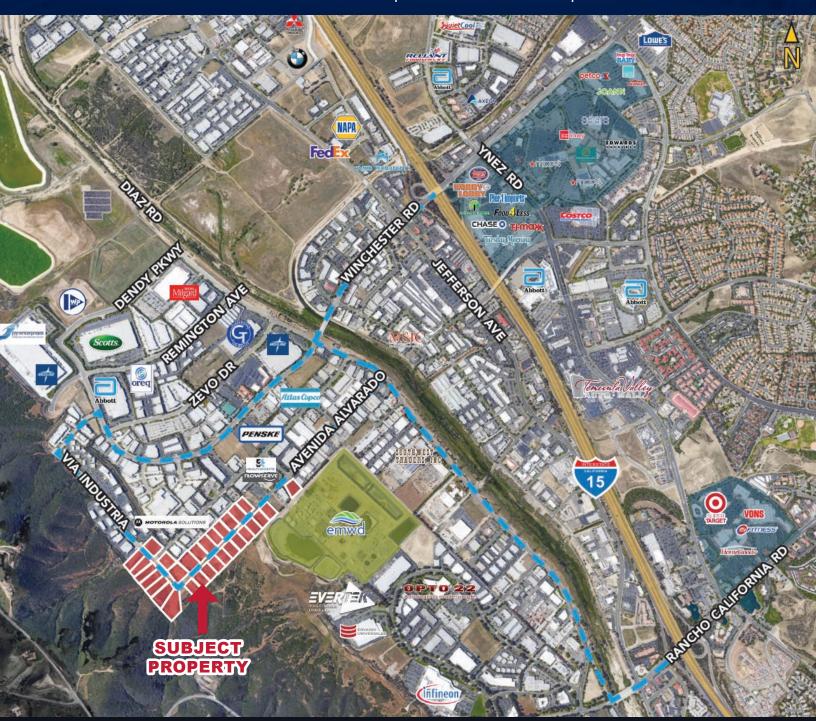

# MS MOUNTAIN VIEW BUSINESS PARK

**AMENITIES MAP** 

42661 AVENIDA ALVARADO | TEMECULA | CA