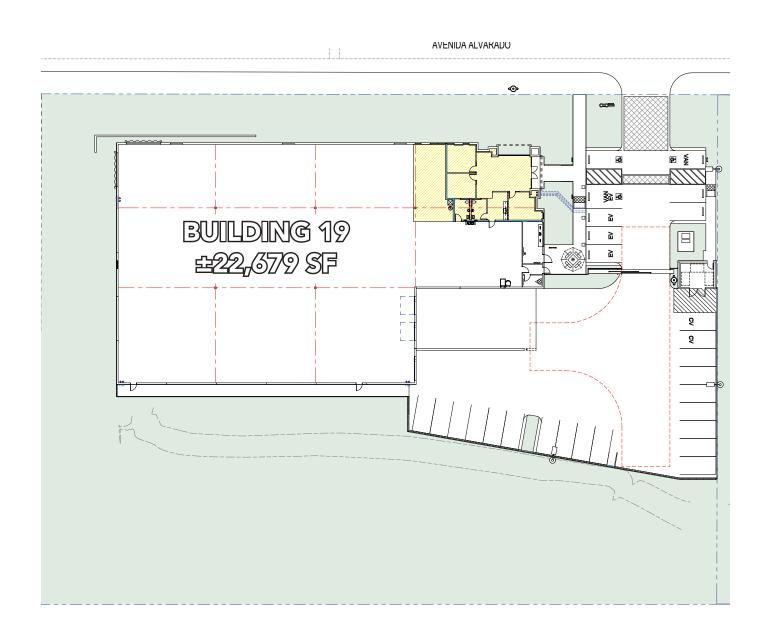

# MS MOUNTAIN VIEW BUSINESS PARK

SITE & OFFICE PLAN

42661 AVENIDA ALVARADO | TEMECULA | CA