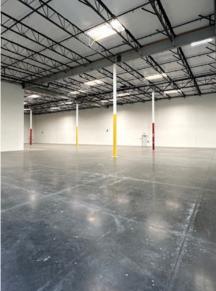

### **PROPERTY HIGHLIGHTS**

- ±19,727 SF Freestanding Industrial Building
   For Sale
- Office = ±1,694 SF
- Warehouse = ±18,033 SF
- 32 Parking Spaces
- 277/480 volts, 800 AMPS
- · ±24' Clear Height
- ESFR K25/20-PSI Sprinklers

- 2 Dock High Doors (9'x10')
- 1 Ground Level Door (12'x15')
- · Zoned: Light Industrial
- Secured Yard
- Ready for Immediate Occupancy