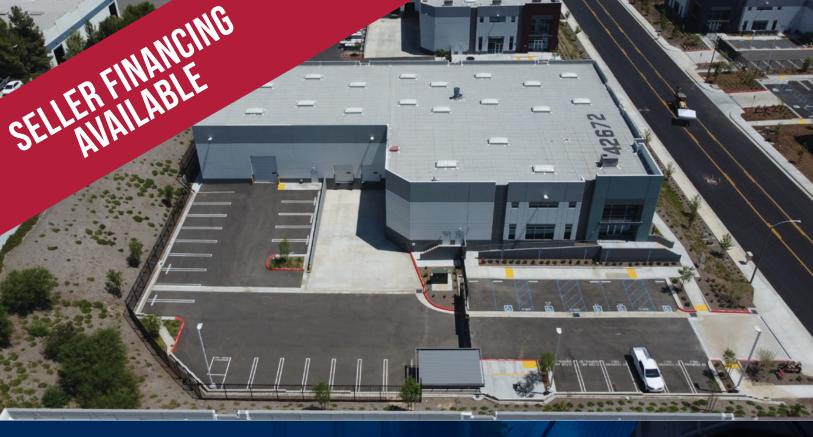

# MS MOUNTAIN VIEW BUSINESS PARK

42672 AVENIDA ALVARADO | TEMECULA | CA

### **PROPERTY HIGHLIGHTS**

- ±19,727 SF Freestanding Industrial Building
   For Sale
- Office = ±1,694 SF
- Warehouse = ±18,033 SF
- 32 Parking Spaces
- 277/480 volts, 800 AMPS
- · ±24' Clear Height
- ESFR K25/20-PSI Sprinklers

- 2 Dock High Doors (9'x10')
- 1 Ground Level Door (12'x15')
- · Zoned: Light Industrial
- Secured Yard
- Ready for Immediate Occupancy