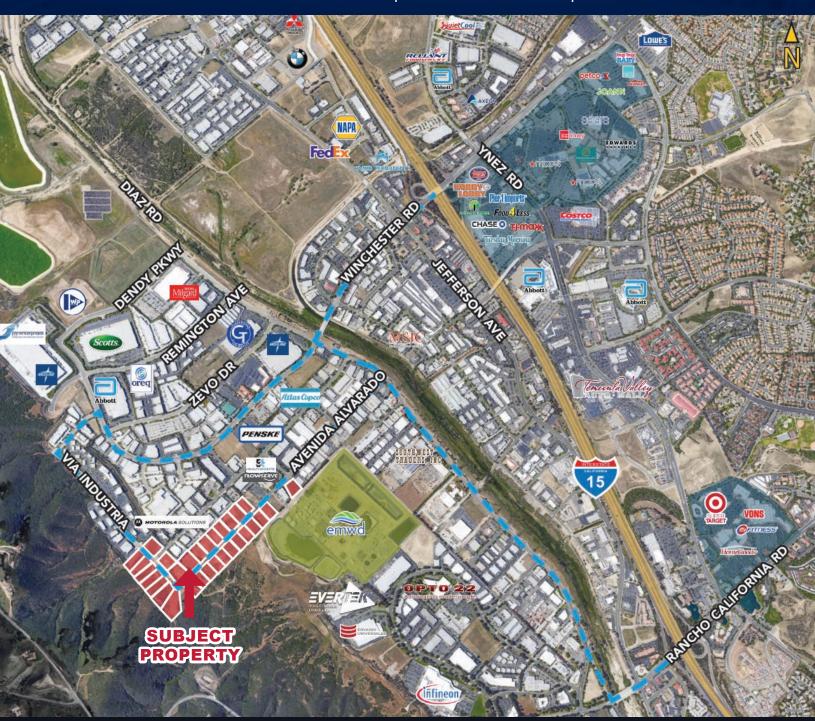

# MS MOUNTAIN VIEW BUSINESS PARK

**AMENITIES MAP** 

42672 AVENIDA ALVARADO | TEMECULA | CA