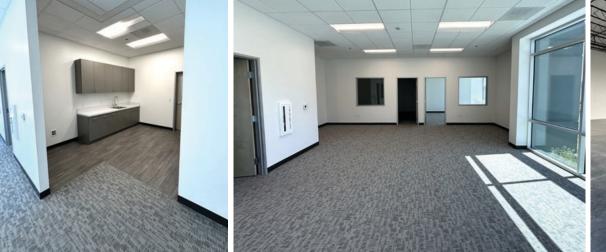

### **PROPERTY HIGHLIGHTS**

- ±19,727 SF Freestanding Industrial Building
   For Sale
- Office = ±1,694 SF
- Warehouse = ±18,033 SF
- 32 Parking Spaces
- 277/480 volts, 800 AMPS
- · ±24' Clear Height
- ESFR K25/20-PSI Sprinklers