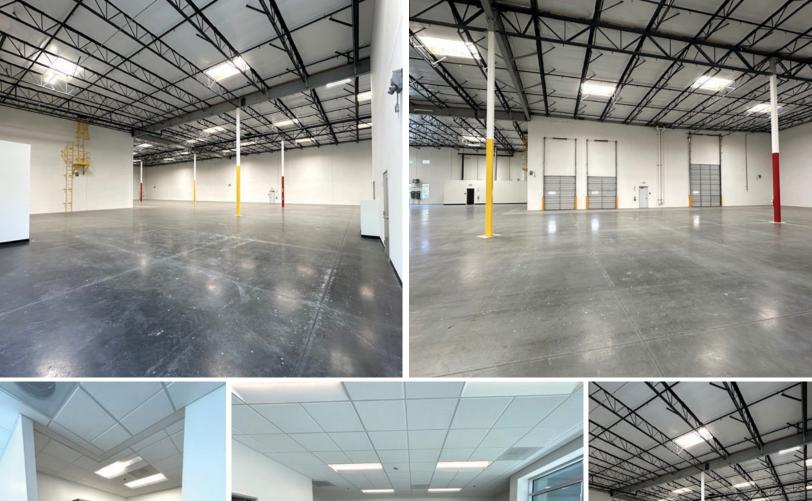

### **PROPERTY HIGHLIGHTS**

- ±19,727 SF Freestanding Industrial Building
   For Sale
- Office = ±1,694 SF
- Warehouse = ±18,033 SF
- 32 Parking Spaces
- 277/480 volts, 800 AMPS
- · ±24' Clear Height
- ESFR K25/20-PSI Sprinklers

- 2 Dock High Doors (9'x10')
- 1 Ground Level Door (12'x15')
- · Zoned: Light Industrial
- Secured Yard
- Ready for Immediate Occupancy