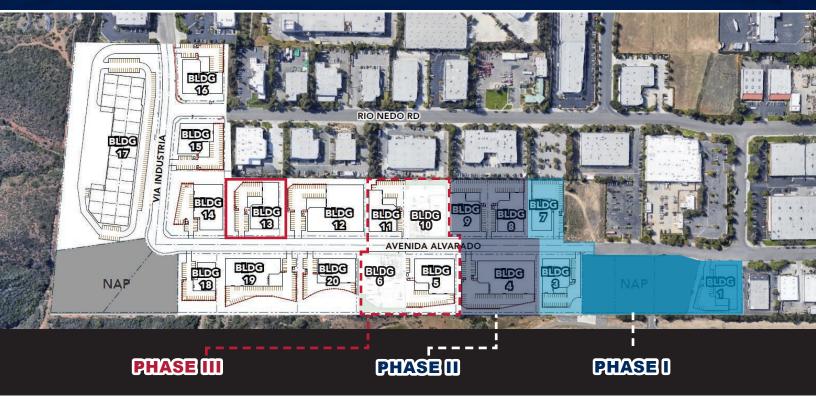

lding
   For Sale
- Office = ±1,694 SF
- Warehouse = ±18,033 SF
- 32 Parking Spaces
- 277/480 volts, 800 AMPS
- · ±24' Clear Height
- ESFR K25/20-PSI Sprinklers

- 2 Dock High Doors (9'x10')
- 1 Ground Level Door (12'x15')
- · Zoned: Light Industrial
- Secured Yard
- Ready for Immediate Occupancy



## FOR MORE INFORMATION, CONTACT:

#### **NOAH SAMARIN**

P: 909.912.0007 | M: 714.812.1289 noah.samarin@daumcommercial.com CADRE #01755814

# **NICK CANTU**





# MS MOUNTAIN VIEW BUSINESS PARK



SITE & OFFICE PLAN

42672 AVENIDA ALVARADO | TEMECULA | CA



#### FOR MORE INFORMATION, CONTACT:

# **NOAH SAMARIN**

P: 909.912.0007 | M: 714.812.1289 noah.samarin@daumcommercial.com CADRE #01755814

# **NICK CANTU**





# MS MOUNTAIN VIEW BUSINESS PARK



42672 AVENIDA ALVARADO | TEMECULA | CA



#### **SOUTH ELEVATION**



#### WEST ELEVATION



#### FOR MORE INFORMATION, CONTACT:

# **NOAH SAMARIN**

P: 909.912.0007 | M: 714.812.1289 noah.samarin@daumcommercial.com CADRE #01755814

# **NICK CANTU**





# MS MOUNTAIN VIEW BUSINESS PARK



42672 AVENIDA ALVARADO | TEMECULA | CA







## FOR MORE INFORMATION, CONTACT:

# **NOAH SAMARIN**

P: 909.912.0007 | M: 714.812.1289 noah.samarin@daumcommercial.com CADRE #01755814

# **NICK CANTU**





# MS MOUNTAIN VIEW BUSINESS PARK



**AMENITIES MAP** 

42672 AVENIDA ALVARADO | TEMECULA | CA



## FOR MORE INFORMATION, CONTACT:

#### **NOAH SAMARIN**

P: 909.912.0007 | M: 714.812.1289 noah.samarin@daumcommercial.com CADRE #01755814

#### **NICK CANTU**