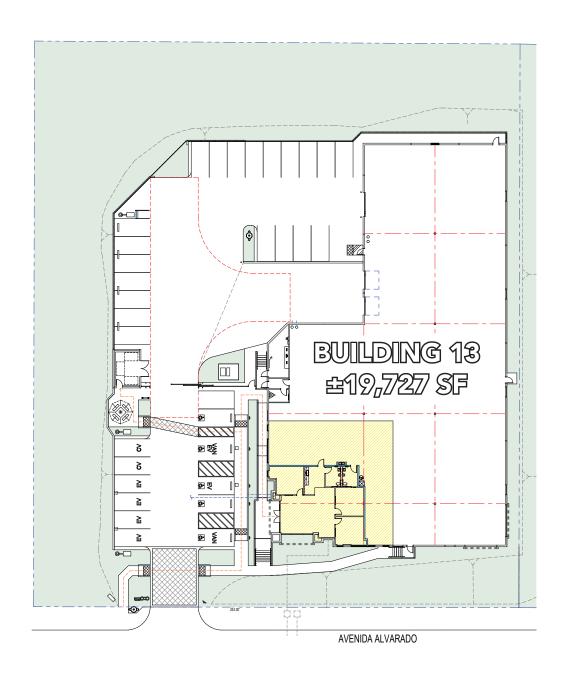

# MS MOUNTAIN VIEW BUSINESS PARK

SITE & OFFICE PLAN

42672 AVENIDA ALVARADO | TEMECULA | CA

### **PROPERTY HIGHLIGHTS**

- ±19,727 SF Freestanding Industrial Building
   For Sale
- Office = ±1,694 SF
- Warehouse = ±18,033 SF
- 32 Parking Spaces
- 277/480 volts, 800 AMPS
- · ±24' Clear Height
- ESFR K25/20-PSI Sprinklers