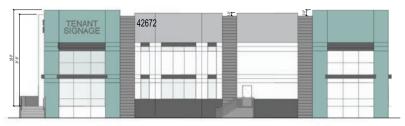

±1,694 SF
- Warehouse = ±18,033 SF
- 32 Parking Spaces
- 277/480 volts, 800 AMPS
- · ±24' Clear Height
- ESFR K25/20-PSI Sprinklers

- 2 Dock High Doors (9'x10')
- 1 Ground Level Door (12'x15')
- · Zoned: Light Industrial
- Secured Yard
- Ready for Immediate Occupancy



## FOR MORE INFORMATION, CONTACT:

#### **NOAH SAMARIN**

P: 909.912.0007 | M: 714.812.1289 noah.samarin@daumcommercial.com CADRE #01755814

# **NICK CANTU**





# MS MOUNTAIN VIEW BUSINESS PARK



SITE & OFFICE PLAN

42672 AVENIDA ALVARADO | TEMECULA | CA



#### FOR MORE INFORMATION, CONTACT:

# **NOAH SAMARIN**

P: 909.912.0007 | M: 714.812.1289 noah.samarin@daumcommercial.com CADRE #01755814

# **NICK CANTU**





# MS MOUNTAIN VIEW BUSINESS PARK



42672 AVENIDA ALVARADO | TEMECULA | CA



#### **SOUTH ELEVATION**



#### WEST ELEVATION



#### FOR MORE INFORMATION, CONTACT:

# **NOAH SAMARIN**

P: 909.912.0007 | M: 714.812.1289 noah.samarin@daumcommercial.com CADRE #01755814

# **NICK CANTU**





# MS MOUNTAIN VIEW BUSINESS PARK



42672 AVENIDA ALVARADO | TEMECULA | CA







## FOR MORE INFORMATION, CONTACT:

# **NOAH SAMARIN**

P: 909.912.0007 | M: 714.812.1289 noah.samarin@daumcommercial.com CADRE #01755814

# **NICK CANTU**





# MS MOUNTAIN VIEW BUSINESS PARK



**AMENITIES MAP** 

42672 AVENIDA ALVARADO | TEMECULA | CA



## FOR MORE INFORMATION, CONTACT:

#### **NOAH SAMARIN**

P: 909.912.0007 | M: 714.812.1289 noah.samarin@daumcommercial.com CADRE #01755814

#### **NICK CANTU**