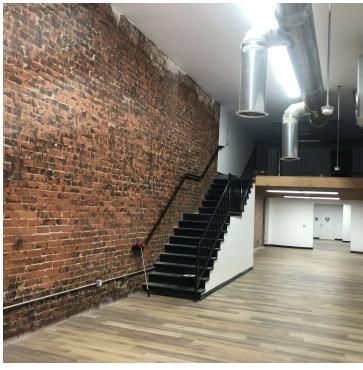

### **PROPERTY FEATURES:**

- Excellent Visibility
- High Car & Foot Traffic Street (over 40,000 cars/day)
- 92 Car City Provided Free Parking (shared with neighbors)
- 42' Glass Frontage on Whittier
- Partially Air-Conditioned
- 17' High Ceiling

#### **LEASE INFORMATION**

| Lease Type:  | Gross    | Lease Term: | Negotiable           |
|--------------|----------|-------------|----------------------|
| Total Space: | 3,630 SF | Lease Rate: | \$3,350.00 per month |

#### **AVAILABLE SPACES**

| SUITE                      | TENANT    | SIZE (SF) | LEASE TYPE | LEASE RATE        |
|----------------------------|-----------|-----------|------------|-------------------|
| 4931 Whittier Blvd. Unit A | Available | 3,630 SF  | Gross      | \$3,350 per month |