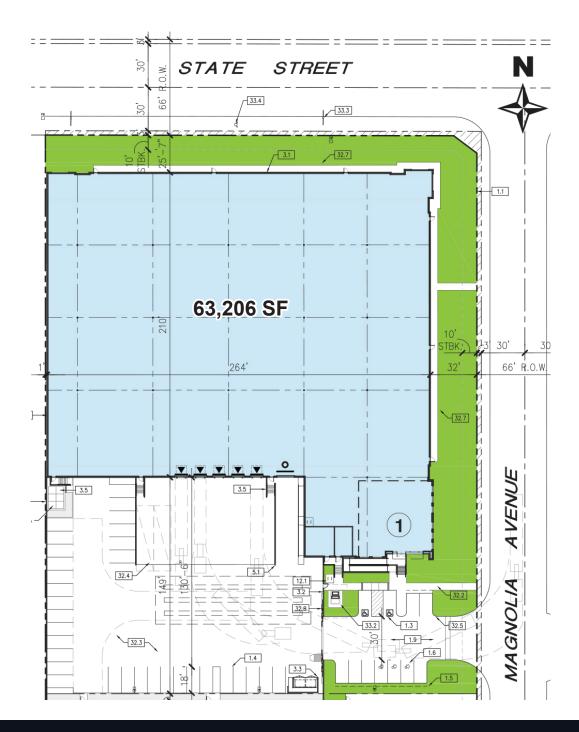

#### **PROPERTY HIGHLIGHTS**

- 63,206 SF Available
- 4,111 SF 1st Floor Office
- 2,818 SF 2nd Floor Office
- 2.62 Acres Lot Size
- 32' Clear Height
- 5 Dock High Doors
- 1 Ground Level Door
- Private, Gated Yard