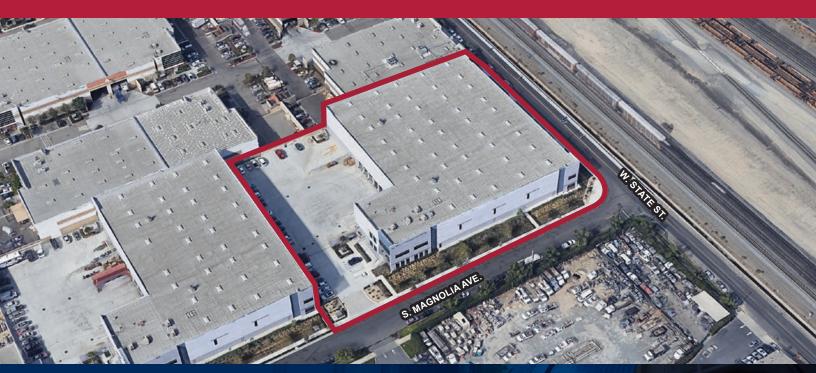

# AVAILABLE FOR SALE 63,206 SF BUILDING

#### 510 S. MAGNOLIA AVENUE | ONTARIO, CA

#### **PROPERTY HIGHLIGHTS**

- 63,206 SF Available
- 4,111 SF 1st Floor Office
- 2,818 SF 2nd Floor Office
- 2.62 Acres Lot Size
- 32' Clear Height
- 5 Dock High Doors
- 1 Ground Level Door
- Private, Gated Yard