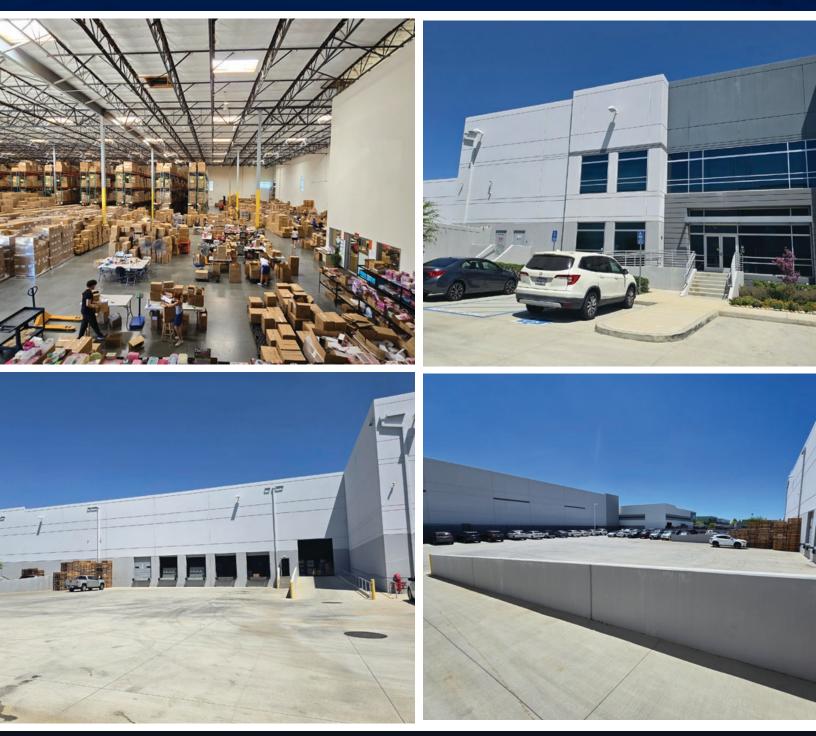

# AVAILABLE FOR SALE 63,206 SF BUILDING

#### 510 S. MAGNOLIA AVENUE | ONTARIO, CA

#### **PROPERTY HIGHLIGHTS**

- 63,206 SF Available
- 4,111 SF 1st Floor Office
- 2,818 SF 2nd Floor Office
- 2.62 Acres Lot Size
- 32' Clear Height
- 5 Dock High Doors
- 1 Ground Level Door
- Private, Gated Yard

KEN ANDERSEN, CCIM, V SIOR

ken.andersen@daumcommercial.com

EXECUTIVE VICE PRESIDENT P: 909.912.0002 | M: 949.350.3933

142' Truck Court

CADRE #00902084

- 800 Amps Electrical Service (expandable to 1,200 Amps)
- ESFR Sprinklers
- · 2.5% Skylight
- · 42 Auto Parking Stalls
- Easy Access to I-10
- and 60 Freeways
- Located within the federally
  designated Opportunity Zone