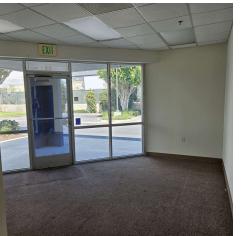

#### **PROPERTY FEATURES:**

- ±3,479 SF Industrial Condo Available For Lease
- ±850 SF Office Space
- 1 GL Door (12'x14')
- 18' Clear Height
- Calculated Fire Sprinkler System
- BMP Zoning (verify)
- Excellent Location Near 91 & 60 Freeways at Van Buren

## 7095 JURUPA AVE STE 14 RIVERSIDE | CA