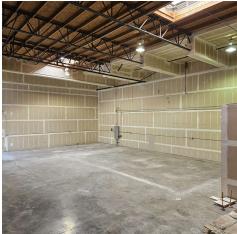

#### **PROPERTY FEATURES:**

- ±3,479 SF Industrial Condo Available For Lease
- ±850 SF Office Space
- 1 GL Door (12'x14')
- 18' Clear Height
- Calculated Fire Sprinkler System
- BMP Zoning (verify)
- Excellent Location Near 91 & 60 Freeways at Van Buren