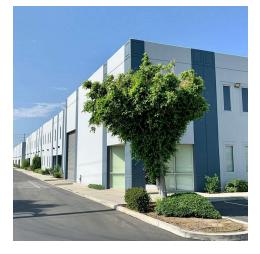

# +3,479 SF INDUSTRIAL CONDO FOR LEASE

# INDUSTRIAL PROPERTY

## 7095 JURUPA AVE STE 14 RIVERSIDE | CA, 92504

#### **PROPERTY FEATURES:**

- ±3,479 SF Industrial Condo Available For Lease
- ±850 SF Office Space
- 1 GL Door (12'x14')
- 18' Clear Height
- Calculated Fire Sprinkler System
- BMP Zoning (verify)
- Excellent Location Near 91 & 60 Freeways at Van Buren



#### FOR MORE INFORMATION PLEASE CONTACT:

#### **KERRY COLE**

#### EXECUTIVE VICE PRESIDENT/PRINCIPAL/BRANCH MANAGER P: 909.652.9045 | M: 626.824.4774

kerry.cole@daumcommercial.com CADRE #00946482



## 7095 JURUPA AVE STE 14 RIVERSIDE | CA

## FOR LEASE INDUSTRIAL PROPERTY





















## 7095 JURUPA AVE STE 14 RIVERSIDE | CA

## FOR LEASE INDUSTRIAL PROPERTY





## 7095 JURUPA AVE STE 14 RIVERSIDE | CA