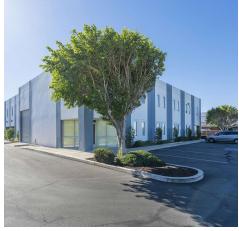

# +3,479 SF INDUSTRIAL CONDO FOR LEASE

# INDUSTRIAL PROPERTY

## 7095 JURUPA AVE STE 14 RIVERSIDE | CA, 92504

#### **PROPERTY FEATURES:**

- ±3,479 SF Industrial Condo Available For Lease
- ±850 SF Office Space
- 1 GL Door (12'x14')
- 18' Clear Height
- Calculated Fire Sprinkler System
- BMP Zoning (verify)
- Excellent Location Near 91 & 60 Freeways at Van Buren



#### FOR MORE INFORMATION PLEASE CONTACT:

#### **KERRY COLE**

#### EXECUTIVE VICE PRESIDENT/PRINCIPAL/BRANCH MANAGER P: 909.652.9045 | M: 626.824.4774

kerry.cole@daumcommercial.com CADRE #00946482



## 7095 JURUPA AVE STE 14 RIVERSIDE | CA

## FOR LEASE INDUSTRIAL PROPERTY





















## 7095 JURUPA AVE STE 14 RIVERSIDE | CA

## FOR LEASE INDUSTRIAL PROPERTY





## 7095 JURUPA AVE STE 14 RIVERSIDE | CA