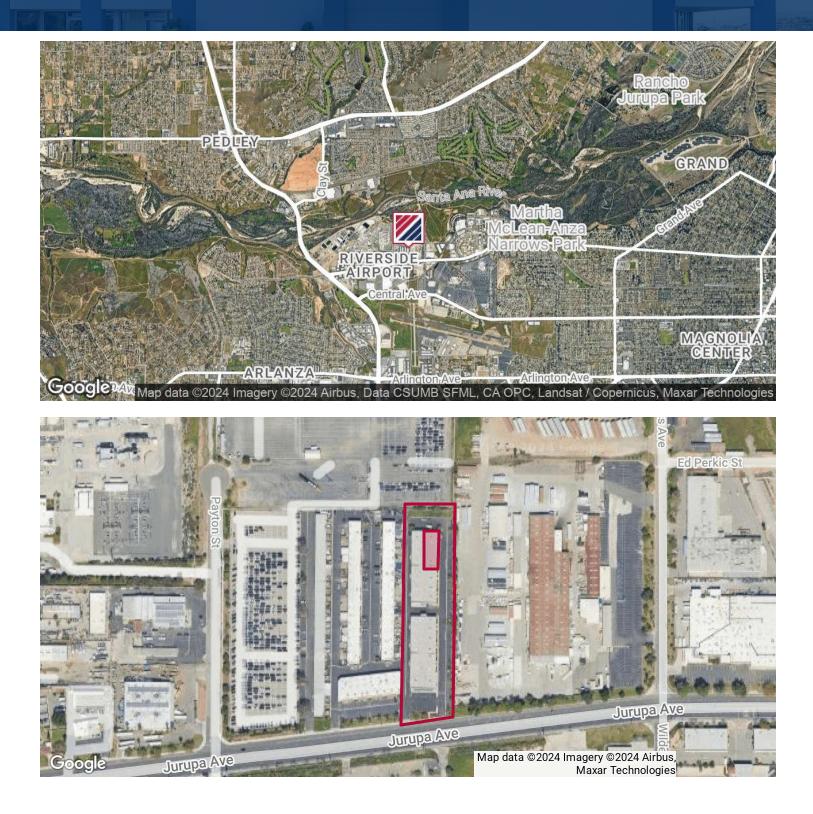

## 7095 JURUPA AVE STE 14 RIVERSIDE | CA, 92504

#### **PROPERTY FEATURES:**

- ±3,479 SF Industrial Condo Available For Lease
- ±850 SF Office Space
- 1 GL Door (12'x14')
- 18' Clear Height
- Calculated Fire Sprinkler System
- BMP Zoning (verify)
- Excellent Location Near 91 & 60 Freeways at Van Buren