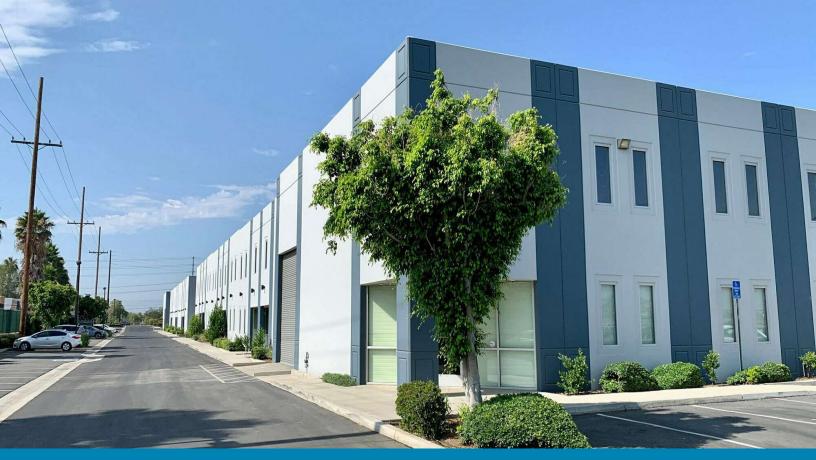

# +3,479 SF INDUSTRIAL CONDO FOR LEASE

# INDUSTRIAL PROPERTY

## 7095 JURUPA AVE STE 14 RIVERSIDE | CA, 92504

#### **PROPERTY FEATURES:**

- ±3,479 SF Industrial Condo Available For Lease
- ±850 SF Office Space
- 1 GL Door (12'x14')
- 18' Clear Height
- Calculated Fire Sprinkler System
- BMP Zoning (verify)
- Excellent Location Near 91 & 60 Freeways at Van Buren