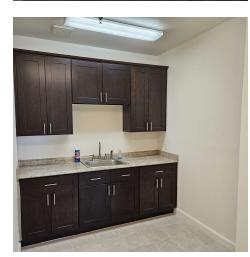

#### **PROPERTY FEATURES:**

- ±3,479 SF Industrial Condo Available For Lease
- ±850 SF Office Space
- 1 GL Door (12'x14')
- 18' Clear Height
- Calculated Fire Sprinkler System
- BMP Zoning (verify)
- Excellent Location Near 91 & 60 Freeways at Van Buren

## 7095 JURUPA AVE STE 14 RIVERSIDE | CA