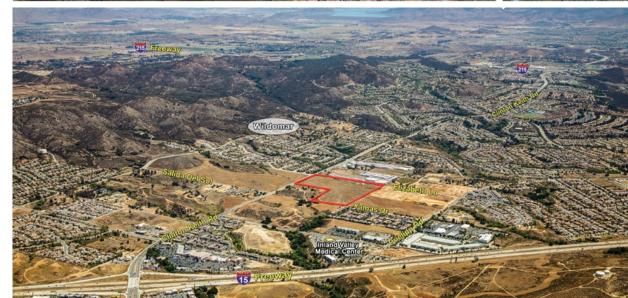

# FOR SALE/LEASE

**4TH QTR. 2025 EXPECTED DELIVERY** 

## WILDOMAR COMMERCE CENTER BLDGS. #3-5

36363, 36375 & 36387 & Elizabeth Lane | Wildomar | CA

# 261,000 Square Feet Available on 19.13 Acres

### **BUILDING HIGHLIGHTS**

The Wildomar Commerce Center ("WCC") is a 23 acre master planned business park located at the corner of Clinton Keith Road and Elizabeth Lane in the City of Wildomar. The park will be developed in two (2) phases with the Phase I buildings (64,008 S.F., 95,702 S.F. and 99,940 S.F.) expected to start construction in first quarter 2025. The Phase I buildings total approximately 259,260 square feet on 22.84 net acres. This intentionally low coverage factor of 32% reduces traffic impacts when compared to a typical coverage factor of approximately 40% (333,000 S.F.) for similar projects.