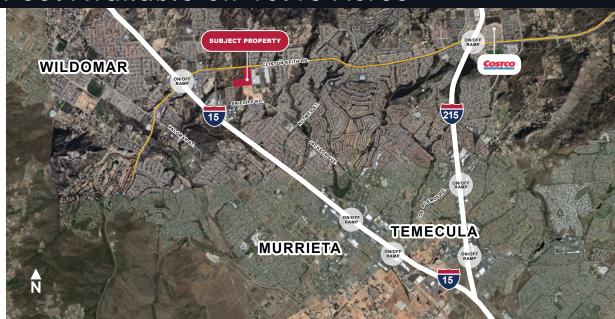

# FOR SALE/LEASE

4TH QTR. 2025 EXPECTED DELIVERY

## WILDOMAR COMMERCE CENTER BLDGS. #3-5

36363, 36375 & 36387 & Elizabeth Lane | Wildomar | CA

# 261,000 Square Feet Available on 19.13 Acres

For more information on this opportunity, please contact:

### **BUILDING HIGHLIGHTS**

The Wildomar Commerce Center ("WCC") is a 23 acre master planned business park located at the corner of Clinton Keith Road and Elizabeth Lane in the City of Wildomar. The park will be developed in two (2) phases with the Phase I buildings (64,008 S.F., 95,702 S.F. and 99,940 S.F.) expected to start construction in first quarter 2025. The Phase I buildings total approximately 259,260 square feet on 22.84 net acres. This intentionally low coverage factor of 32% reduces traffic impacts when compared to a typical coverage factor of approximately 40% (333,000 S.F.) for similar projects.