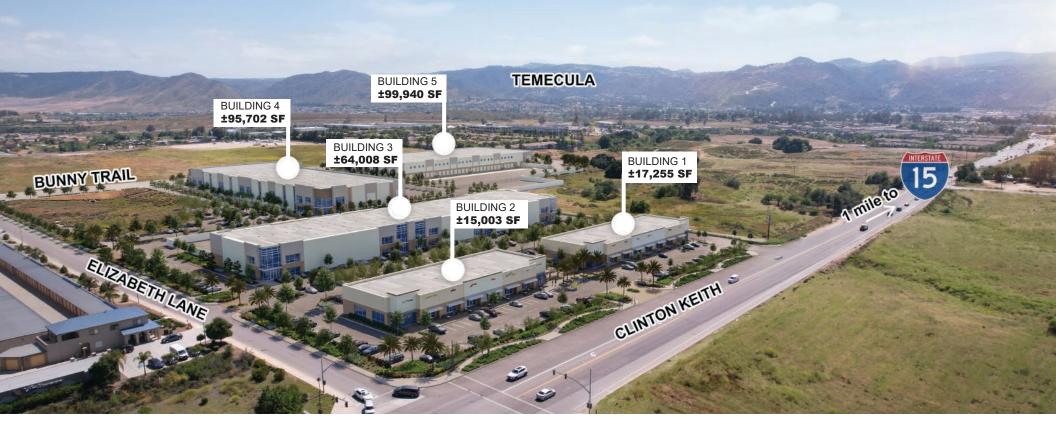

# 261,000 Square Feet Available on 19.13 Acres

For more information on this opportunity, please contact:

### **BUILDING HIGHLIGHTS**

The Wildomar Commerce Center ("WCC") is a 23 acre master planned business park located at the corner of Clinton Keith Road and Elizabeth Lane in the City of Wildomar. The park will be developed in two (2) phases with the Phase I buildings (64,008 S.F., 95,702 S.F. and 99,940 S.F.) expected to start construction in first quarter 2025. The Phase I buildings total approximately 259,260 square feet on 22.84 net acres. This intentionally low coverage factor of 32% reduces traffic impacts when compared to a typical coverage factor of approximately 40% (333,000 S.F.) for similar projects.

Each building sits on its own legal parcel and each building is divisible. The on-site storm drain system for these three buildings will be designed as underground chambers in suitable locations adjacent to the buildings.