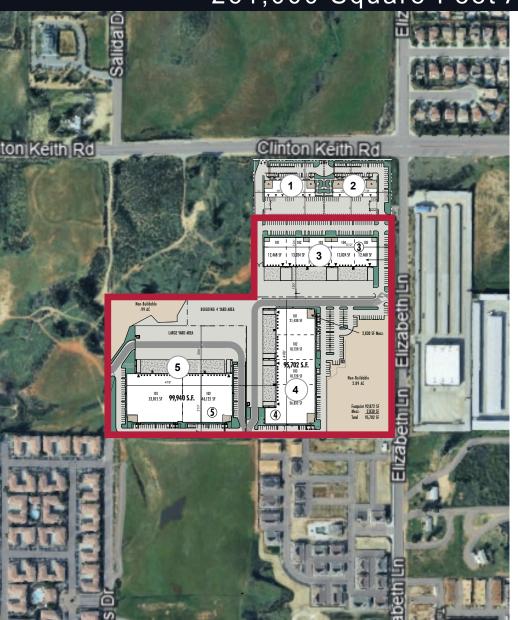

### **BUILDING HIGHLIGHTS**

The Wildomar Commerce Center ("WCC") is a 23 acre master planned business park located at the corner of Clinton Keith Road and Elizabeth Lane in the City of Wildomar. The park will be developed in two (2) phases with the Phase I buildings (64,008 S.F., 95,702 S.F. and 99,940 S.F.) expected to start construction in first quarter 2025. The Phase I buildings total approximately 259,260 square feet on 22.84 net acres. This intentionally low coverage factor of 32% reduces traffic impacts when compared to a typical coverage factor of approximately 40% (333,000 S.F.) for similar projects.

Each building sits on its own legal parcel and each building is divisible. The on-site storm drain system for these three buildings will be designed as underground chambers in suitable locations adjacent to the buildings.