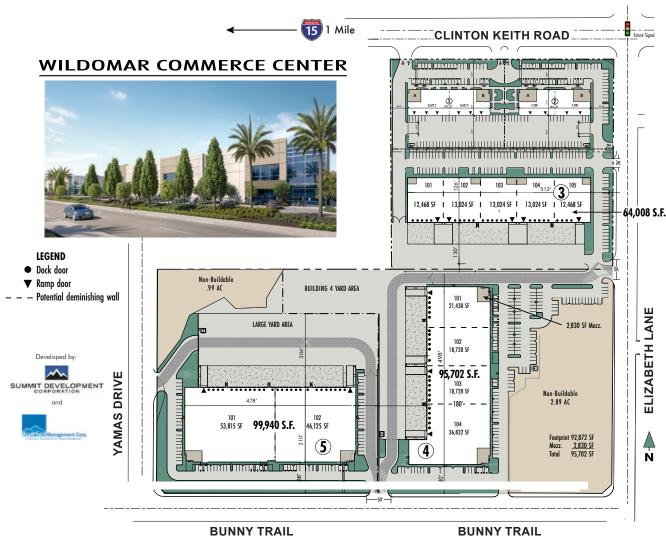

### **BUILDING 3**

- 64,008 Square Feet on 4.70 Acres
- 5,000 SF Office
- · Large Secured Truck Court / Yard
- 32' Clearance
- ESFR Sprinklers with K-25 heads
- Divisible to 12,468 SF and 13,024 SF
- 25 Dock High Doors/ 5 Ground Level Doors
- 2,000AMP 277/480V Service Expandable to 4.000AMPS 277/480V
- Excellent Access to I-15 & 215 Freeways
- Less than 1 mile from the Clinton Keith On/Off Ramp on the I-15 Freeway
- · 103 Parking Spaces

### **BUILDING 4**

- 95,702 Square Feet on 7.28 Acres
- 5.000 SF Office
- · Large Secured Truck Court / Yard
- · 32' Clearance
- · ESFR Sprinklers with K-25 heads
- Divisible to 18,720 SF, 22,800 SF and 36,832 SF
- 22 Dock High Doors/ 4 Ground Level Doors
- 2,000AMP 277/480V Service Expandable to 4,000AMPS 277/480V
- Excellent Access to I-15 & 215 Freeways
- Less than 1 mile from the Clinton Keith On/Off Ramp on the I-15 Freeway
- · 146 Parking Spaces

### **BUILDING 5**

- 99,940 Square Feet on 7.15 Acres
- 5,000 SF Office
- · Large Secured Truck Court / Yard
- 32' Clearance
- · ESFR Sprinklers with K-25 heads
- Divisible to 46,125 SFand 53,815 SF
- · 26 Dock High Doors / 2 Ground Level Doors
- 2,000AMP 277/480V Service Expandable to 4,000AMPS 277/480V
- Excellent Access to I-15 & 215 Freeways
- Less than 1 mile from the Clinton Keith On/Off Ramp on the I-15 Freeway
- · 81 Parking Spaces