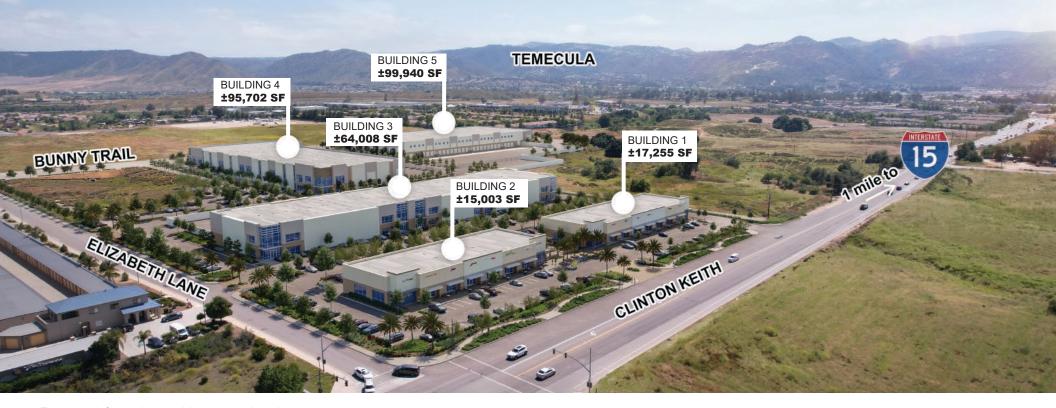

#### WILDOMAR COMMERCE CENTER BLDGS. #1-5 SWC of Clinton Keith Rd and Elizabeth Lane | Wildomar | CA

### FIVE NEW BUILDINGS FROM 15,003 SF TO 99,940 SF

For more information on this opportunity, please contact:

KEN ANDERSEN | CCIM, SIOR EXECUTIVE VICE PRESIDENT P: 909.980.1234 | F: 909.980.3775 KEN.ANDERSEN@DAUMCOMMERCIAL.COM CADRE #00902084

#### **BUILDING HIGHLIGHTS**

- For Lease
- For Sale
- Inquire about Pad Sales with Shovel Ready Plans
- Inquire about a Project Sale for a User Type Campus