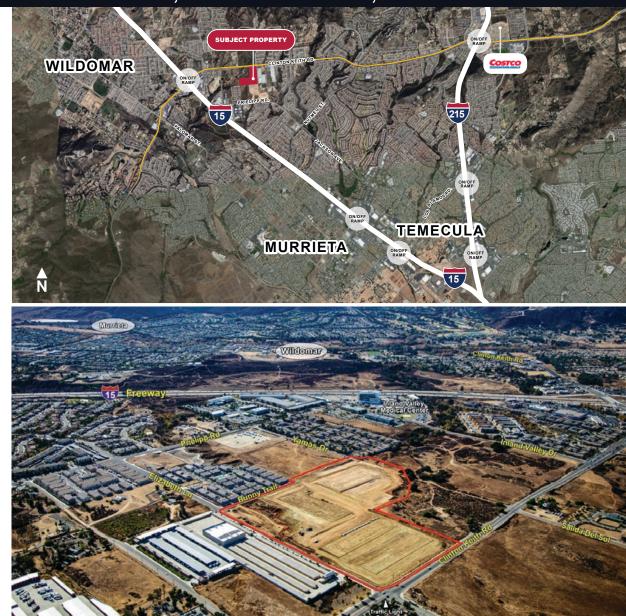

### **FOR SALE/LEASE** Q1 2026 EXPECTED DELIVERY

#### WILDOMAR COMMERCE CENTER BLDGS. #1-5 SWC of Clinton Keith Rd and Elizabeth Lane | Wildomar | CA

### FIVE NEW BUILDINGS FROM 15,003 SF TO 99,940 SF

For more information on this opportunity, please contact:

KEN ANDERSEN | CCIM, SIOR EXECUTIVE VICE PRESIDENT P: 909.980.1234 | F: 909.980.3775 KEN.ANDERSEN@DAUMCOMMERCIAL.COM CADRE #00902084