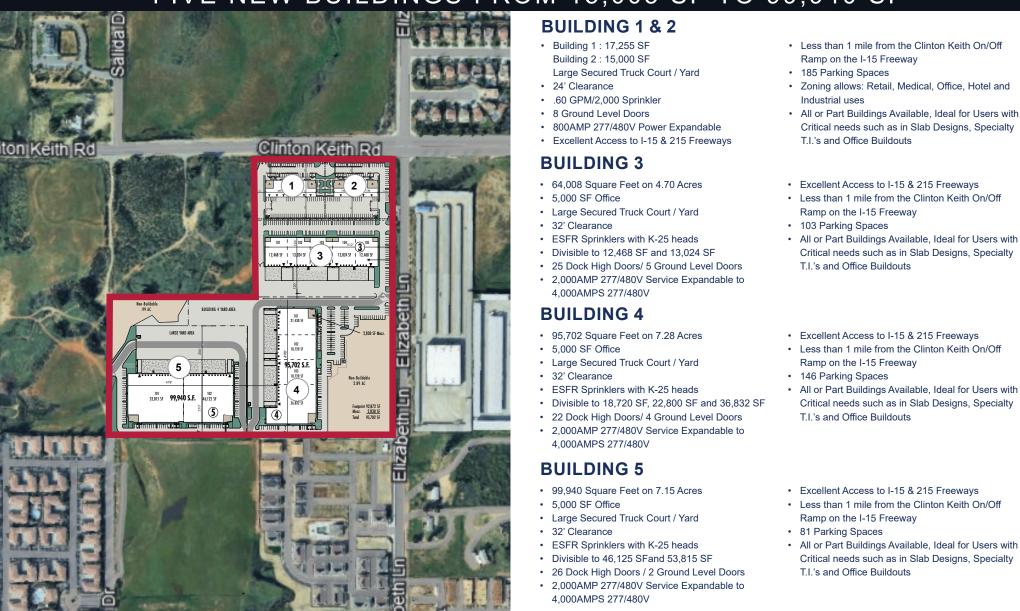

## WILDOMAR COMMERCE CENTER BLDGS. #1-5

SWC of Clinton Keith Rd and Elizabeth Lane | Wildomar | CA

## FIVE NEW BUILDINGS FROM 15,003 SF TO 99,940 SF

# FIVE NEW BUILDINGS FROM 15,003 SF TO 99,940 SF

| BUILDING SPECIFICATIONS     |                                                     |                                                     |                                                               |                                                               |                                                               |
|-----------------------------|-----------------------------------------------------|-----------------------------------------------------|---------------------------------------------------------------|---------------------------------------------------------------|---------------------------------------------------------------|
|                             | Bldg 1                                              | Bldg 2                                              | Bldg 3                                                        | Bldg 4                                                        | Bldg 5                                                        |
| Addresses                   | 24725 Clinton Keith<br>Rd.<br>Unit 101 and Unit 103 | 24750 Clinton Keith<br>Rd.<br>Unit 101 and Unit 103 | 36387 Elizabeth Lane                                          | 36375 Elizabeth Lane                                          | 36363 Elizabeth Lane                                          |
| Site Area                   | 1.90 AC                                             | 1.81 AC                                             | 4.70 AC                                                       | 7.28 AC                                                       | 7.15 AC                                                       |
| Total Building<br>Area (SF) | 17,255                                              | 15,003                                              | 64,008                                                        | 95,702                                                        | 99,940                                                        |
| Clearance                   | 24'                                                 | 24'                                                 | 32'                                                           | 32'                                                           | 32'                                                           |
| Sprinkler                   | .60 GPM/2,000                                       | .60 GPM/2,000                                       | ESFR Sprinklers<br>with K-25 heads                            | ESFR Sprinklers<br>with K-25 heads                            | ESFR Sprinklers with K-25 heads                               |
| Divisible SF                | 8,628 SF                                            | 7,500 SF                                            | 12,468 SF and 13,024 SF                                       | 18,720 SF, 22,800 SF<br>and 36,832 SF                         | 46,125 SFand 53,815 SF                                        |
| Truck Court                 | 94'                                                 | 94'                                                 | 130'                                                          | 135'                                                          | 206'                                                          |
| Dock High Doors             | 0                                                   | 0                                                   | 25                                                            | 22                                                            | 26                                                            |
| Ground Level Doors          | 4                                                   | 4                                                   | 5                                                             | 4                                                             | 2                                                             |
| Power                       | 800AMP 277/480V Power<br>Expandable                 | 800AMP 277/480V Power<br>Expandable                 | 2,000AMP 277/480V<br>Service Expandable<br>4,000AMP 277/480 V | 2,000AMP 277/480V<br>Service Expandable<br>4,000AMP 277/480 V | 2,000AMP 277/480V<br>Service Expandable<br>4,000AMP 277/480 V |
| Parking                     | 88                                                  | 97                                                  | 103                                                           | 146                                                           | 81                                                            |