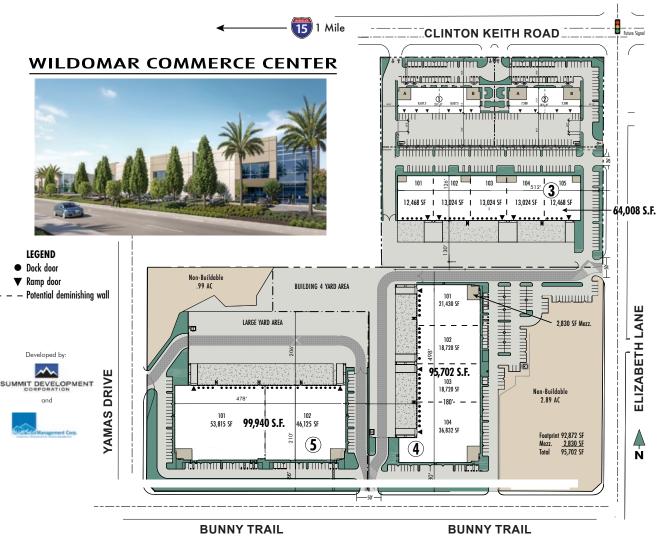

# WILDOMAR COMMERCE CENTER BLDGS. #1-5

SWC of Clinton Keith Rd and Elizabeth Lane | Wildomar | CA

# FIVE NEW BUILDINGS FROM 15,003 SF TO 99,940 SF

| BUILDING SPECIFICATIONS     |                                                     |                                                     |                                                               |                                                               |                                                               |
|-----------------------------|-----------------------------------------------------|-----------------------------------------------------|---------------------------------------------------------------|---------------------------------------------------------------|---------------------------------------------------------------|
|                             | Bldg 1                                              | Bldg 2                                              | Bldg 3                                                        | Bldg 4                                                        | Bldg 5                                                        |
| Addresses                   | 24725 Clinton Keith<br>Rd.<br>Unit 101 and Unit 103 | 24750 Clinton Keith<br>Rd.<br>Unit 101 and Unit 103 | 36387 Elizabeth Lane                                          | 36375 Elizabeth Lane                                          | 36363 Elizabeth Lane                                          |
| Site Area                   | 1.90 AC                                             | 1.81 AC                                             | 4.70 AC                                                       | 7.28 AC                                                       | 7.15 AC                                                       |
| Total Building<br>Area (SF) | 17,255                                              | 15,003                                              | 64,008                                                        | 95,702                                                        | 99,940                                                        |
| Clearance                   | 24'                                                 | 24'                                                 | 32'                                                           | 32'                                                           | 32'                                                           |
| Sprinkler                   | .60 GPM/2,000                                       | .60 GPM/2,000                                       | ESFR Sprinklers<br>with K-25 heads                            | ESFR Sprinklers<br>with K-25 heads                            | ESFR Sprinklers with K-25 heads                               |
| Divisible SF                | 8,628 SF                                            | 7,500 SF                                            | 12,468 SF and 13,024 SF                                       | 18,720 SF, 22,800 SF<br>and 36,832 SF                         | 46,125 SFand 53,815 SF                                        |
| Truck Court                 | 94'                                                 | 94'                                                 | 130'                                                          | 135'                                                          | 206'                                                          |
| Dock High Doors             | 0                                                   | 0                                                   | 25                                                            | 22                                                            | 26                                                            |
| Ground Level Doors          | 4                                                   | 4                                                   | 5                                                             | 4                                                             | 2                                                             |
| Power                       | 800AMP 277/480V Power<br>Expandable                 | 800AMP 277/480V Power<br>Expandable                 | 2,000AMP 277/480V<br>Service Expandable<br>4,000AMP 277/480 V | 2,000AMP 277/480V<br>Service Expandable<br>4,000AMP 277/480 V | 2,000AMP 277/480V<br>Service Expandable<br>4,000AMP 277/480 V |
| Parking                     | 88                                                  | 97                                                  | 103                                                           | 146                                                           | 81                                                            |