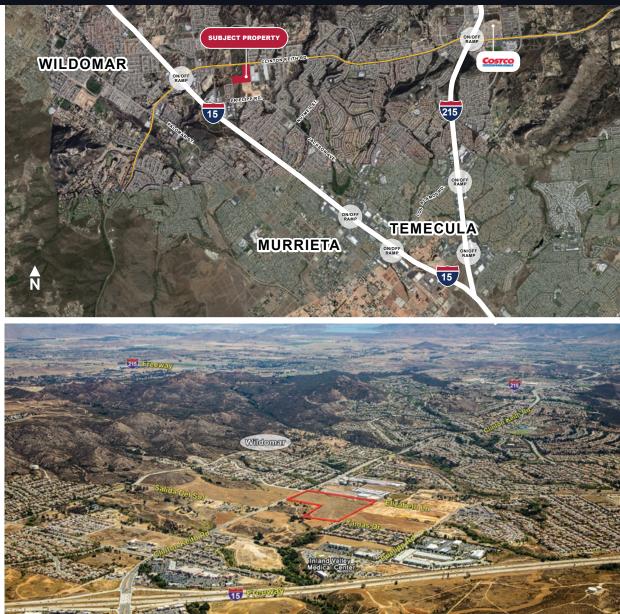

# WILDOMAR COMMERCE CENTER BLDGS. #3-5

36363, 36375 & 36387 & Elizabeth Lane | Wildomar | CA

## 261,000 Square Feet Available on 19.13 Acres

For more information on this opportunity, please contact:

KEN ANDERSEN | CCIM, SIOR EXECUTIVE VICE PRESIDENT P: 909.980.1234 | F: 909.980.3775 KEN.ANDERSEN@DAUMCOMMERCIAL.COM CADRE #00902084

### **BUILDING HIGHLIGHTS**

The Wildomar Commerce Center ("WCC") is a 23 acre master planned business park located at the corner of Clinton Keith Road and Elizabeth Lane in the City of Wildomar. The park will be developed in two (2) phases with the Phase I buildings (64,008 S.F., 95,702 S.F. and 99,940 S.F.) expected to start construction in first quarter 2025. The Phase I buildings total approximately 259,260 square feet on 22.84 net acres. This intentionally low coverage factor of 32% reduces traffic impacts when compared to a typical coverage factor of approximately 40% (333,000 S.F.) for similar projects.

Each building sits on its own legal parcel and each building is divisible. The on-site storm drain system for these three buildings will be designed as underground chambers in suitable locations adjacent to the buildings.