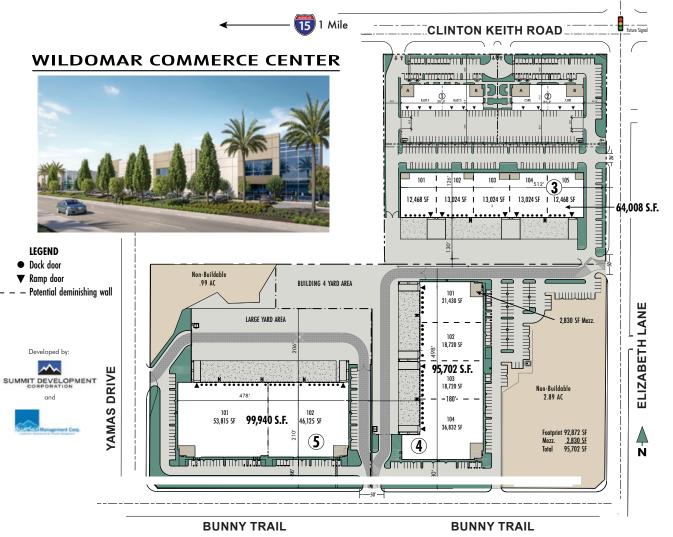

### **BUILDING HIGHLIGHTS**

The Wildomar Commerce Center ("WCC") is a 23 acre master planned business park located at the corner of Clinton Keith Road and Elizabeth Lane in the City of Wildomar. The park will be developed in two (2) phases with the Phase I buildings (64,008 S.F., 95,702 S.F. and 99,940 S.F.) expected to start construction in first quarter 2025. The Phase I buildings total approximately 259,260 square feet on 22.84 net acres. This intentionally low coverage factor of 32% reduces traffic impacts when compared to a typical coverage factor of approximately 40% (333,000 S.F.) for similar projects.

Each building sits on its own legal parcel and each building is divisible. The on-site storm drain system for these three buildings will be designed as underground chambers in suitable locations adjacent to the buildings.

### **BUILDING 3**

- 64,008 Square Feet on 4.70 Acres
- 5,000 SF Office
- Large Secured Truck Court / Yard
- 32' Clearance
- ESFR Sprinklers with K-25 heads
- Divisible to 12,468 SF and 13,024 SF
- 25 Dock High Doors/ 5 Ground Level Doors
- 2,000AMP 277/480V Service Expandable to 4,000AMPS 277/480V

### **BUILDING 4**

- 95,702 Square Feet on 7.28 Acres
- 5,000 SF Office
- Large Secured Truck Court / Yard
- 32' Clearance
- ESFR Sprinklers with K-25 heads
- Divisible to 18,720 SF, 22,800 SF and 36,832 SF
- 22 Dock High Doors/ 4 Ground Level Doors
- 2,000AMP 277/480V Service Expandable to 4,000AMPS 277/480V

### **BUILDING 5**

- 99,940 Square Feet on 7.15 Acres
- 5,000 SF Office
- Large Secured Truck Court / Yard
- 32' Clearance
- ESFR Sprinklers with K-25 heads
- Divisible to 46,125 SFand 53,815 SF
- 26 Dock High Doors / 2 Ground Level Doors
- 2,000AMP 277/480V Service Expandable to 4,000AMPS 277/480V