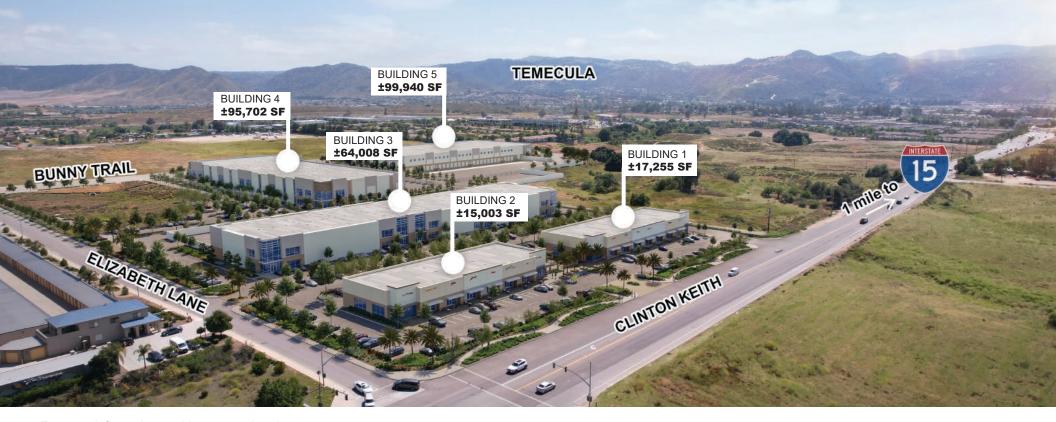

### **BUILDING HIGHLIGHTS**

The Wildomar Commerce Center ("WCC") is a 23 acre master planned business park located at the corner of Clinton Keith Road and Elizabeth Lane in the City of Wildomar. The park will be developed in two (2) phases with the Phase I buildings (64,008 S.F., 95,702 S.F. and 99,940 S.F.) expected to start construction in first quarter 2025. The Phase I buildings total approximately 259,260 square feet on 22.84 net acres. This intentionally low coverage factor of 32% reduces traffic impacts when compared to a typical coverage factor of approximately 40% (333,000 S.F.) for similar projects.

Each building sits on its own legal parcel and each building is divisible. The on-site storm drain system for these three buildings will be designed as underground chambers in suitable locations adjacent to the buildings.

### **BUILDING 3**

- 64,008 Square Feet on 4.70 Acres
- 5,000 SF Office
- Large Secured Truck Court / Yard
- 32' Clearance
- ESFR Sprinklers with K-25 heads
- Divisible to 12,468 SF and 13,024 SF
- 25 Dock High Doors/ 5 Ground Level Doors
- 2,000AMP 277/480V Service Expandable to 4,000AMPS 277/480V

### **BUILDING 4**

- 95,702 Square Feet on 7.28 Acres
- 5,000 SF Office
- Large Secured Truck Court / Yard
- 32' Clearance
- ESFR Sprinklers with K-25 heads
- Divisible to 18,720 SF, 22,800 SF and 36,832 SF
- 22 Dock High Doors/ 4 Ground Level Doors
- 2,000AMP 277/480V Service Expandable to 4,000AMPS 277/480V

### **BUILDING 5**

- 99,940 Square Feet on 7.15 Acres
- 5,000 SF Office
- Large Secured Truck Court / Yard
- 32' Clearance
- ESFR Sprinklers with K-25 heads
- Divisible to 46,125 SFand 53,815 SF
- 26 Dock High Doors / 2 Ground Level Doors
- 2,000AMP 277/480V Service Expandable to 4,000AMPS 277/480V

- Excellent Access to I-15 & 215 Freeways
- Less than 1 mile from the Clinton Keith On/Off Ramp on the I-15 Freeway
- 103 Parking Spaces
- All or Part Buildings Available, Ideal for Users with Critical needs such as in Slab Designs, Specialty T.I.'s and Office Buildouts
- Excellent Access to I-15 & 215 Freeways
- Less than 1 mile from the Clinton Keith On/Off Ramp on the I-15 Freeway
- 146 Parking Spaces
- All or Part Buildings Available, Ideal for Users with Critical needs such as in Slab Designs, Specialty T.I.'s and Office Buildouts
- Excellent Access to I-15 & 215 Freeways
- Less than 1 mile from the Clinton Keith On/Off Ramp on the I-15 Freeway
- 81 Parking Spaces
- All or Part Buildings Available, Ideal for Users with Critical needs such as in Slab Designs, Specialty T.I.'s and Office Buildouts