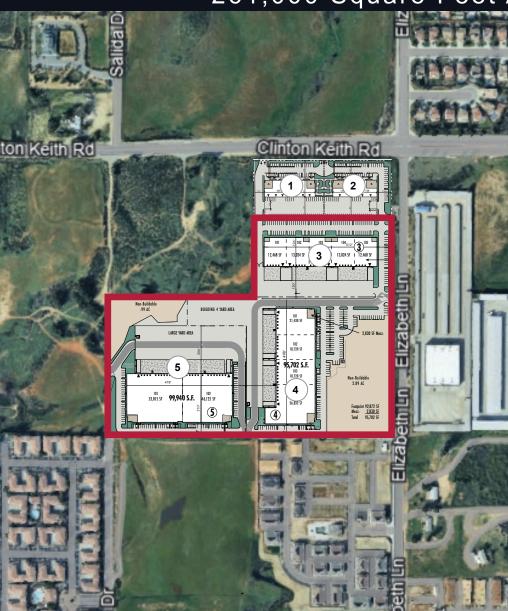

### **BUILDING HIGHLIGHTS**

The Wildomar Commerce Center ("WCC") is a 23 acre master planned business park located at the corner of Clinton Keith Road and Elizabeth Lane in the City of Wildomar. The park will be developed in two (2) phases with the Phase I buildings (64,008 S.F., 95,702 S.F. and 99,940 S.F.) expected to start construction in first quarter 2025. The Phase I buildings total approximately 259,260 square feet on 22.84 net acres. This intentionally low coverage factor of 32% reduces traffic impacts when compared to a typical coverage factor of approximately 40% (333,000 S.F.) for similar projects.

Each building sits on its own legal parcel and each building is divisible. The on-site storm drain system for these three buildings will be designed as underground chambers in suitable locations adjacent to the buildings.

### **BUILDING 3**

- 64,008 Square Feet on 4.70 Acres
- 5,000 SF Office
- Large Secured Truck Court / Yard
- 32' Clearance
- ESFR Sprinklers with K-25 heads
- Divisible to 12,468 SF and 13,024 SF
- 25 Dock High Doors/ 5 Ground Level Doors
- 2,000AMP 277/480V Service Expandable to 4,000AMPS 277/480V

### **BUILDING 4**

- 95,702 Square Feet on 7.28 Acres
- 5,000 SF Office
- Large Secured Truck Court / Yard
- 32' Clearance
- ESFR Sprinklers with K-25 heads
- Divisible to 18,720 SF, 22,800 SF and 36,832 SF
- 22 Dock High Doors/ 4 Ground Level Doors
- 2,000AMP 277/480V Service Expandable to 4,000AMPS 277/480V

### **BUILDING 5**

- 99,940 Square Feet on 7.15 Acres
- 5,000 SF Office
- Large Secured Truck Court / Yard
- 32' Clearance
- ESFR Sprinklers with K-25 heads
- Divisible to 46,125 SFand 53,815 SF
- 26 Dock High Doors / 2 Ground Level Doors
- 2,000AMP 277/480V Service Expandable to 4,000AMPS 277/480V