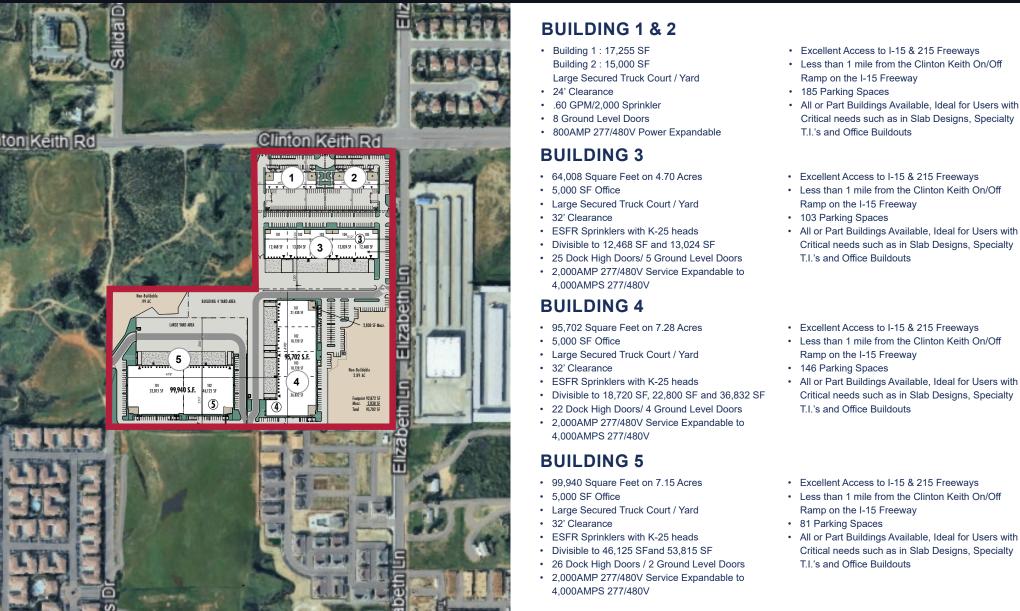

# FIVE NEW BUILDINGS FROM 15,003 SF TO 99,940 SF

| BUILDING SPECIFICATIONS     |                                                     |                                                     |                                                               |                                                               |                                                               |
|-----------------------------|-----------------------------------------------------|-----------------------------------------------------|---------------------------------------------------------------|---------------------------------------------------------------|---------------------------------------------------------------|
|                             | Bldg 1                                              | Bldg 2                                              | Bldg 3                                                        | Bldg 4                                                        | Bldg 5                                                        |
| Addresses                   | 24725 Clinton Keith<br>Rd.<br>Unit 101 and Unit 103 | 24750 Clinton Keith<br>Rd.<br>Unit 101 and Unit 103 | 36387 Elizabeth Lane                                          | 36375 Elizabeth Lane                                          | 36363 Elizabeth Lane                                          |
| Site Area                   | 1.90 AC                                             | 1.81 AC                                             | 4.70 AC                                                       | 7.28 AC                                                       | 7.15 AC                                                       |
| Total Building<br>Area (SF) | 17,255                                              | 15,003                                              | 64,008                                                        | 95,702                                                        | 99,940                                                        |
| Clearance                   | 24'                                                 | 24'                                                 | 32'                                                           | 32'                                                           | 32'                                                           |
| Sprinkler                   | .60 GPM/2,000                                       | .60 GPM/2,000                                       | ESFR Sprinklers<br>with K-25 heads                            | ESFR Sprinklers<br>with K-25 heads                            | ESFR Sprinklers with K-25 heads                               |
| Divisible SF                | 8,628 SF                                            | 7,500 SF                                            | 12,468 SF and 13,024 SF                                       | 18,720 SF, 22,800 SF<br>and 36,832 SF                         | 46,125 SFand 53,815 SF                                        |
| Truck Court                 | 94'                                                 | 94'                                                 | 130'                                                          | 135'                                                          | 206'                                                          |
| Dock High Doors             | 0                                                   | 0                                                   | 25                                                            | 22                                                            | 26                                                            |
| Ground Level Doors          | 4                                                   | 4                                                   | 5                                                             | 4                                                             | 2                                                             |
| Power                       | 800AMP 277/480V Power<br>Expandable                 | 800AMP 277/480V Power<br>Expandable                 | 2,000AMP 277/480V<br>Service Expandable<br>4,000AMP 277/480 V | 2,000AMP 277/480V<br>Service Expandable<br>4,000AMP 277/480 V | 2,000AMP 277/480V<br>Service Expandable<br>4,000AMP 277/480 V |
| Parking                     | 88                                                  | 97                                                  | 103                                                           | 146                                                           | 81                                                            |