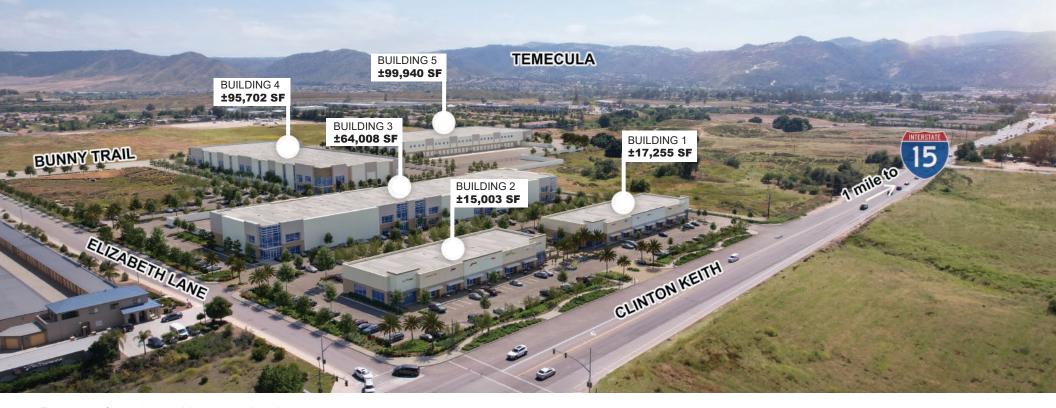

## FIVE NEW BUILDINGS FROM 15,003 SF TO 99,940 SF

For more information on this opportunity, please contact:

KEN ANDERSEN | CCIM, SIOR EXECUTIVE VICE PRESIDENT P: 909.980.1234 | F: 909.980.3775 KEN.ANDERSEN@DAUMCOMMERCIAL.COM CADRE #00902084

#### **BUILDING HIGHLIGHTS**

The Wildomar Commerce Center ("WCC") is a 23 acre master planned business park located at the corner of Clinton Keith Road and Elizabeth Lane in the City of Wildomar. The park will be developed in two (2) phases with the Phase I buildings (64,008 S.F., 95,702 S.F. and 99,940 S.F.) expected to start construction in first quarter 2025. The Phase I buildings total approximately 259,260 square feet on 22.84 net acres. This intentionally low coverage factor of 32% reduces traffic impacts when compared to a typical coverage factor of approximately 40% (333,000 S.F.) for similar projects.

Each building sits on its own legal parcel and each building is divisible. The on-site storm drain system for these three buildings will be designed as underground chambers in suitable locations adjacent to the buildings.

# FIVE NEW BUILDINGS FROM 15,003 SF TO 99,940 SF

| BUILDING SPECIFICATIONS     |                                                     |                                                     |                                                               |                                                               |                                                               |
|-----------------------------|-----------------------------------------------------|-----------------------------------------------------|---------------------------------------------------------------|---------------------------------------------------------------|---------------------------------------------------------------|
|                             | Bldg 1                                              | Bldg 2                                              | Bldg 3                                                        | Bldg 4                                                        | Bldg 5                                                        |
| Addresses                   | 24725 Clinton Keith<br>Rd.<br>Unit 101 and Unit 103 | 24750 Clinton Keith<br>Rd.<br>Unit 101 and Unit 103 | 36387 Elizabeth Lane                                          | 36375 Elizabeth Lane                                          | 36363 Elizabeth Lane                                          |
| Site Area                   | 1.90 AC                                             | 1.81 AC                                             | 4.70 AC                                                       | 7.28 AC                                                       | 7.15 AC                                                       |
| Total Building<br>Area (SF) | 17,255                                              | 15,003                                              | 64,008                                                        | 95,702                                                        | 99,940                                                        |
| Clearance                   | 24'                                                 | 24'                                                 | 32'                                                           | 32'                                                           | 32'                                                           |
| Sprinkler                   | .60 GPM/2,000                                       | .60 GPM/2,000                                       | ESFR Sprinklers<br>with K-25 heads                            | ESFR Sprinklers<br>with K-25 heads                            | ESFR Sprinklers with K-25 heads                               |
| Divisible SF                | 8,628 SF                                            | 7,500 SF                                            | 12,468 SF and 13,024 SF                                       | 18,720 SF, 22,800 SF<br>and 36,832 SF                         | 46,125 SFand 53,815 SF                                        |
| Truck Court                 | 94'                                                 | 94'                                                 | 130'                                                          | 135'                                                          | 206'                                                          |
| Dock High Doors             | 0                                                   | 0                                                   | 25                                                            | 22                                                            | 26                                                            |
| Ground Level Doors          | 4                                                   | 4                                                   | 5                                                             | 4                                                             | 2                                                             |
| Power                       | 800AMP 277/480V Power<br>Expandable                 | 800AMP 277/480V Power<br>Expandable                 | 2,000AMP 277/480V<br>Service Expandable<br>4,000AMP 277/480 V | 2,000AMP 277/480V<br>Service Expandable<br>4,000AMP 277/480 V | 2,000AMP 277/480V<br>Service Expandable<br>4,000AMP 277/480 V |
| Parking                     | 88                                                  | 97                                                  | 103                                                           | 146                                                           | 81                                                            |