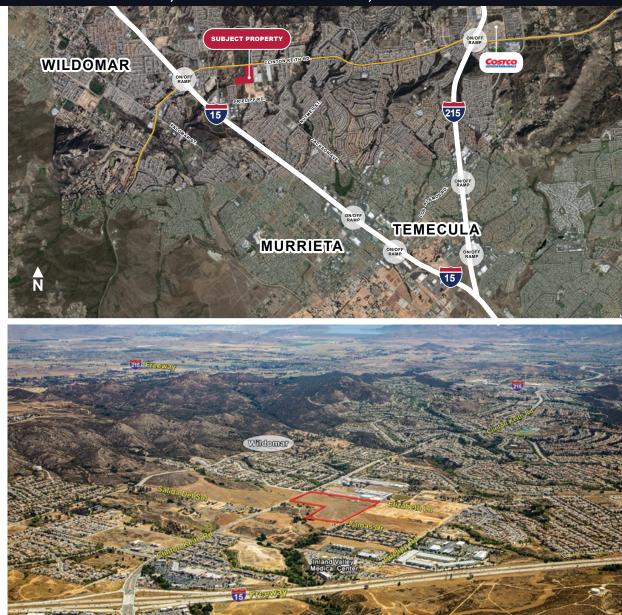

## **FOR SALE/LEASE** Q1 2026 EXPECTED DELIVERY

#### WILDOMAR COMMERCE CENTER BLDGS. #1-5 SWC of Clinton Keith Rd and Elizabeth Lane | Wildomar | CA

## FIVE NEW BUILDINGS FROM 15,003 SF TO 99,940 SF

For more information on this opportunity, please contact:

KEN ANDERSEN | CCIM, SIOR EXECUTIVE VICE PRESIDENT P: 909.980.1234 | F: 909.980.3775 KEN.ANDERSEN@DAUMCOMMERCIAL.COM CADRE #00902084