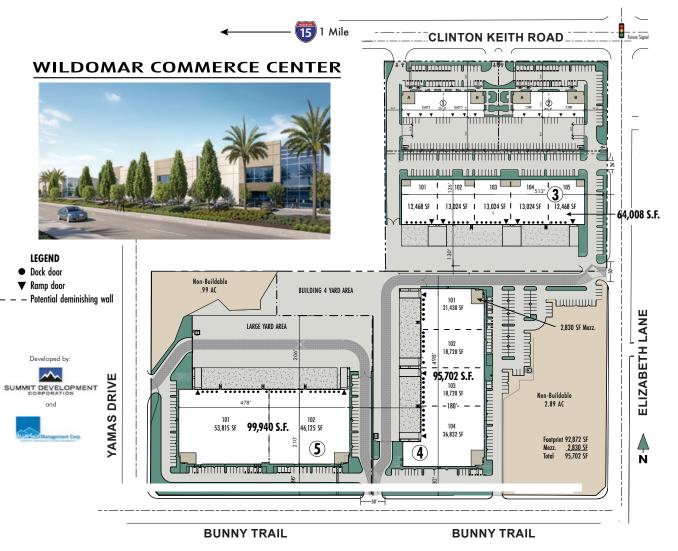

#### **BUILDING HIGHLIGHTS**

The Wildomar Commerce Center ("WCC") is a 23 acre master planned business park located at the corner of Clinton Keith Road and Elizabeth Lane in the City of Wildomar. The park will be developed in two (2) phases with the Phase I buildings (64,008 S.F., 95,702 S.F. and 99,940 S.F.) expected to start construction in first quarter 2025. The Phase I buildings total approximately 259,260 square feet on 22.84 net acres. This intentionally low coverage factor of 32% reduces traffic impacts when compared to a typical coverage factor of approximately 40% (333,000 S.F.) for similar projects.

Each building sits on its own legal parcel and each building is divisible. The on-site storm drain system for these three buildings will be designed as underground chambers in suitable locations adjacent to the buildings.

# FIVE NEW BUILDINGS FROM 15,003 SF TO 99,940 SF

| BUILDING SPECIFICATIONS     |                                                     |                                                     |                                                               |                                                               |                                                               |
|-----------------------------|-----------------------------------------------------|-----------------------------------------------------|---------------------------------------------------------------|---------------------------------------------------------------|---------------------------------------------------------------|
|                             | Bldg 1                                              | Bldg 2                                              | Bldg 3                                                        | Bldg 4                                                        | Bldg 5                                                        |
| Addresses                   | 24725 Clinton Keith<br>Rd.<br>Unit 101 and Unit 103 | 24750 Clinton Keith<br>Rd.<br>Unit 101 and Unit 103 | 36387 Elizabeth Lane                                          | 36375 Elizabeth Lane                                          | 36363 Elizabeth Lane                                          |
| Site Area                   | 1.90 AC                                             | 1.81 AC                                             | 4.70 AC                                                       | 7.28 AC                                                       | 7.15 AC                                                       |
| Total Building<br>Area (SF) | 17,255                                              | 15,003                                              | 64,008                                                        | 95,702                                                        | 99,940                                                        |
| Clearance                   | 24'                                                 | 24'                                                 | 32'                                                           | 32'                                                           | 32'                                                           |
| Sprinkler                   | .60 GPM/2,000                                       | .60 GPM/2,000                                       | ESFR Sprinklers<br>with K-25 heads                            | ESFR Sprinklers<br>with K-25 heads                            | ESFR Sprinklers with K-25 heads                               |
| Divisible SF                | 8,628 SF                                            | 7,500 SF                                            | 12,468 SF and 13,024 SF                                       | 18,720 SF, 22,800 SF<br>and 36,832 SF                         | 46,125 SFand 53,815 SF                                        |
| Truck Court                 | 94'                                                 | 94'                                                 | 130'                                                          | 135'                                                          | 206'                                                          |
| Dock High Doors             | 0                                                   | 0                                                   | 25                                                            | 22                                                            | 26                                                            |
| Ground Level Doors          | 4                                                   | 4                                                   | 5                                                             | 4                                                             | 2                                                             |
| Power                       | 800AMP 277/480V Power<br>Expandable                 | 800AMP 277/480V Power<br>Expandable                 | 2,000AMP 277/480V<br>Service Expandable<br>4,000AMP 277/480 V | 2,000AMP 277/480V<br>Service Expandable<br>4,000AMP 277/480 V | 2,000AMP 277/480V<br>Service Expandable<br>4,000AMP 277/480 V |
| Parking                     | 88                                                  | 97                                                  | 103                                                           | 146                                                           | 81                                                            |