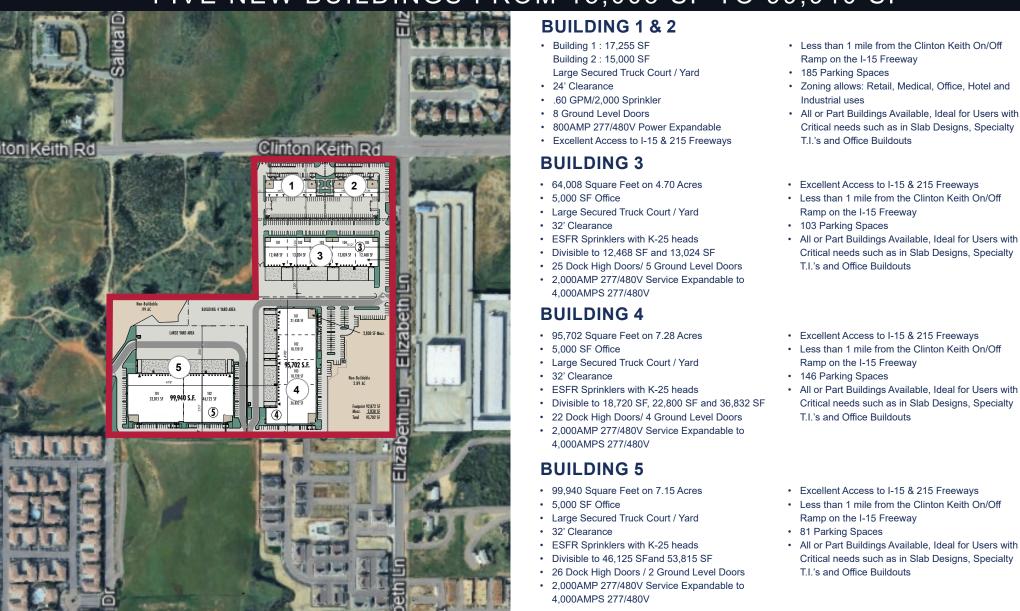

# FIVE NEW BUILDINGS FROM 15,003 SF TO 99,940 SF

| BUILDING SPECIFICATIONS     |                                                     |                                                     |                                                               |                                                               |                                                               |
|-----------------------------|-----------------------------------------------------|-----------------------------------------------------|---------------------------------------------------------------|---------------------------------------------------------------|---------------------------------------------------------------|
|                             | Bldg 1                                              | Bldg 2                                              | Bldg 3                                                        | Bldg 4                                                        | Bldg 5                                                        |
| Addresses                   | 24725 Clinton Keith<br>Rd.<br>Unit 101 and Unit 103 | 24750 Clinton Keith<br>Rd.<br>Unit 101 and Unit 103 | 36387 Elizabeth Lane                                          | 36375 Elizabeth Lane                                          | 36363 Elizabeth Lane                                          |
| Site Area                   | 1.90 AC                                             | 1.81 AC                                             | 4.70 AC                                                       | 7.28 AC                                                       | 7.15 AC                                                       |
| Total Building<br>Area (SF) | 17,255                                              | 15,003                                              | 64,008                                                        | 95,702                                                        | 99,940                                                        |
| Clearance                   | 24'                                                 | 24'                                                 | 32'                                                           | 32'                                                           | 32'                                                           |
| Sprinkler                   | .60 GPM/2,000                                       | .60 GPM/2,000                                       | ESFR Sprinklers<br>with K-25 heads                            | ESFR Sprinklers<br>with K-25 heads                            | ESFR Sprinklers with K-25 heads                               |
| Divisible SF                | 8,628 SF                                            | 7,500 SF                                            | 12,468 SF and 13,024 SF                                       | 18,720 SF, 22,800 SF<br>and 36,832 SF                         | 46,125 SFand 53,815 SF                                        |
| Truck Court                 | 94'                                                 | 94'                                                 | 130'                                                          | 135'                                                          | 206'                                                          |
| Dock High Doors             | 0                                                   | 0                                                   | 25                                                            | 22                                                            | 26                                                            |
| Ground Level Doors          | 4                                                   | 4                                                   | 5                                                             | 4                                                             | 2                                                             |
| Power                       | 800AMP 277/480V Power<br>Expandable                 | 800AMP 277/480V Power<br>Expandable                 | 2,000AMP 277/480V<br>Service Expandable<br>4,000AMP 277/480 V | 2,000AMP 277/480V<br>Service Expandable<br>4,000AMP 277/480 V | 2,000AMP 277/480V<br>Service Expandable<br>4,000AMP 277/480 V |
| Parking                     | 88                                                  | 97                                                  | 103                                                           | 146                                                           | 81                                                            |