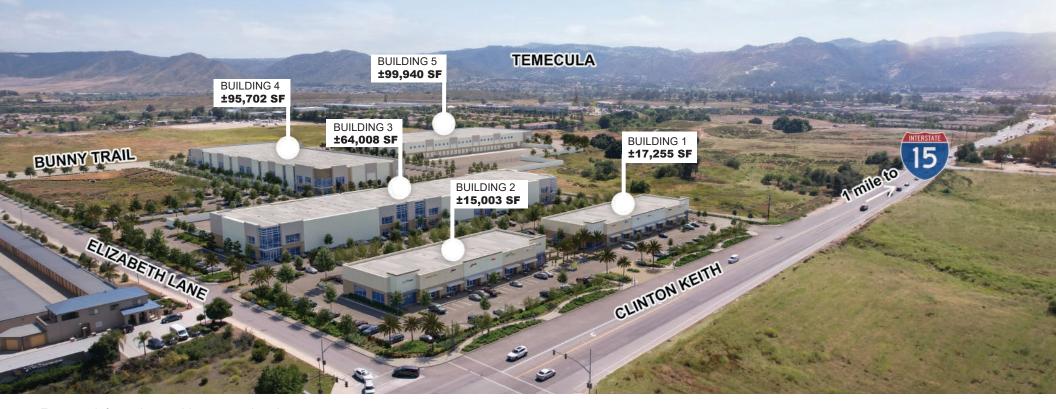

## WILDOMAR COMMERCE CENTER BLDGS. #1-5 SWC of Clinton Keith Rd and Elizabeth Lane | Wildomar | CA

# FIVE NEW BUILDINGS FROM 15,003 SF TO 99,940 SF

For more information on this opportunity, please contact:

KEN ANDERSEN | CCIM, SIOR EXECUTIVE VICE PRESIDENT P: 909.980.1234 | F: 909.980.3775 KEN.ANDERSEN@DAUMCOMMERCIAL.COM CADRE #00902084

## **BUILDING HIGHLIGHTS**

- For Lease
- For Sale
- Inquire about Pad Sales with Shovel Ready Plans
- Inquire about a Project Sale for a User Type Campus

# FIVE NEW BUILDINGS FROM 15,003 SF TO 99,940 SF

| BUILDING SPECIFICATIONS     |                                                     |                                                     |                                                               |                                                               |                                                               |
|-----------------------------|-----------------------------------------------------|-----------------------------------------------------|---------------------------------------------------------------|---------------------------------------------------------------|---------------------------------------------------------------|
|                             | Bldg 1                                              | Bldg 2                                              | Bldg 3                                                        | Bldg 4                                                        | Bldg 5                                                        |
| Addresses                   | 24725 Clinton Keith<br>Rd.<br>Unit 101 and Unit 103 | 24750 Clinton Keith<br>Rd.<br>Unit 101 and Unit 103 | 36387 Elizabeth Lane                                          | 36375 Elizabeth Lane                                          | 36363 Elizabeth Lane                                          |
| Site Area                   | 1.90 AC                                             | 1.81 AC                                             | 4.70 AC                                                       | 7.28 AC                                                       | 7.15 AC                                                       |
| Total Building<br>Area (SF) | 17,255                                              | 15,003                                              | 64,008                                                        | 95,702                                                        | 99,940                                                        |
| Clearance                   | 24'                                                 | 24'                                                 | 32'                                                           | 32'                                                           | 32'                                                           |
| Sprinkler                   | .60 GPM/2,000                                       | .60 GPM/2,000                                       | ESFR Sprinklers<br>with K-25 heads                            | ESFR Sprinklers<br>with K-25 heads                            | ESFR Sprinklers with K-25 heads                               |
| Divisible SF                | 8,628 SF                                            | 7,500 SF                                            | 12,468 SF and 13,024 SF                                       | 18,720 SF, 22,800 SF<br>and 36,832 SF                         | 46,125 SFand 53,815 SF                                        |
| Truck Court                 | 94'                                                 | 94'                                                 | 130'                                                          | 135'                                                          | 206'                                                          |
| Dock High Doors             | 0                                                   | 0                                                   | 25                                                            | 22                                                            | 26                                                            |
| Ground Level Doors          | 4                                                   | 4                                                   | 5                                                             | 4                                                             | 2                                                             |
| Power                       | 800AMP 277/480V Power<br>Expandable                 | 800AMP 277/480V Power<br>Expandable                 | 2,000AMP 277/480V<br>Service Expandable<br>4,000AMP 277/480 V | 2,000AMP 277/480V<br>Service Expandable<br>4,000AMP 277/480 V | 2,000AMP 277/480V<br>Service Expandable<br>4,000AMP 277/480 V |
| Parking                     | 88                                                  | 97                                                  | 103                                                           | 146                                                           | 81                                                            |