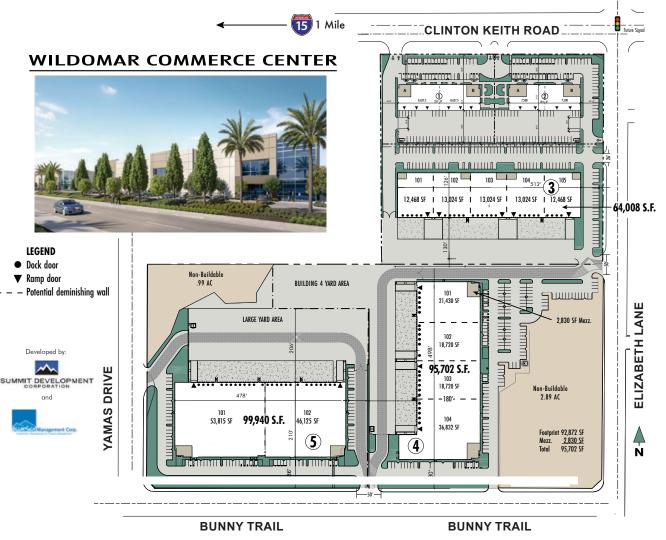

# FIVE NEW BUILDINGS FROM 15,003 SF TO 99,940 SF

| BUILDING SPECIFICATIONS     |                                                     |                                                     |                                                               |                                                               |                                                               |
|-----------------------------|-----------------------------------------------------|-----------------------------------------------------|---------------------------------------------------------------|---------------------------------------------------------------|---------------------------------------------------------------|
|                             | Bldg 1                                              | Bldg 2                                              | Bldg 3                                                        | Bldg 4                                                        | Bldg 5                                                        |
| Addresses                   | 24725 Clinton Keith<br>Rd.<br>Unit 101 and Unit 103 | 24750 Clinton Keith<br>Rd.<br>Unit 101 and Unit 103 | 36387 Elizabeth Lane                                          | 36375 Elizabeth Lane                                          | 36363 Elizabeth Lane                                          |
| Site Area                   | 1.90 AC                                             | 1.81 AC                                             | 4.70 AC                                                       | 7.28 AC                                                       | 7.15 AC                                                       |
| Total Building<br>Area (SF) | 17,255                                              | 15,003                                              | 64,008                                                        | 95,702                                                        | 99,940                                                        |
| Clearance                   | 24'                                                 | 24'                                                 | 32'                                                           | 32'                                                           | 32'                                                           |
| Sprinkler                   | .60 GPM/2,000                                       | .60 GPM/2,000                                       | ESFR Sprinklers<br>with K-25 heads                            | ESFR Sprinklers<br>with K-25 heads                            | ESFR Sprinklers with K-25 heads                               |
| Divisible SF                | 8,628 SF                                            | 7,500 SF                                            | 12,468 SF and 13,024 SF                                       | 18,720 SF, 22,800 SF<br>and 36,832 SF                         | 46,125 SFand 53,815 SF                                        |
| Truck Court                 | 94'                                                 | 94'                                                 | 130'                                                          | 135'                                                          | 206'                                                          |
| Dock High Doors             | 0                                                   | 0                                                   | 25                                                            | 22                                                            | 26                                                            |
| Ground Level Doors          | 4                                                   | 4                                                   | 5                                                             | 4                                                             | 2                                                             |
| Power                       | 800AMP 277/480V Power<br>Expandable                 | 800AMP 277/480V Power<br>Expandable                 | 2,000AMP 277/480V<br>Service Expandable<br>4,000AMP 277/480 V | 2,000AMP 277/480V<br>Service Expandable<br>4,000AMP 277/480 V | 2,000AMP 277/480V<br>Service Expandable<br>4,000AMP 277/480 V |
| Parking                     | 88                                                  | 97                                                  | 103                                                           | 146                                                           | 81                                                            |