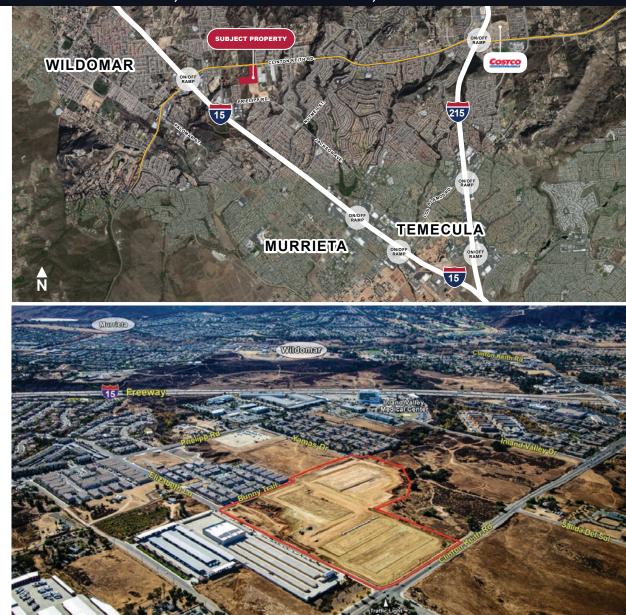

## WILDOMAR COMMERCE CENTER BLDGS. #1-5 SWC of Clinton Keith Rd and Elizabeth Lane | Wildomar | CA

# FIVE NEW BUILDINGS FROM 15,003 SF TO 99,940 SF

For more information on this opportunity, please contact:

KEN ANDERSEN | CCIM, SIOR EXECUTIVE VICE PRESIDENT P: 909.980.1234 | F: 909.980.3775 KEN.ANDERSEN@DAUMCOMMERCIAL.COM CADRE #00902084