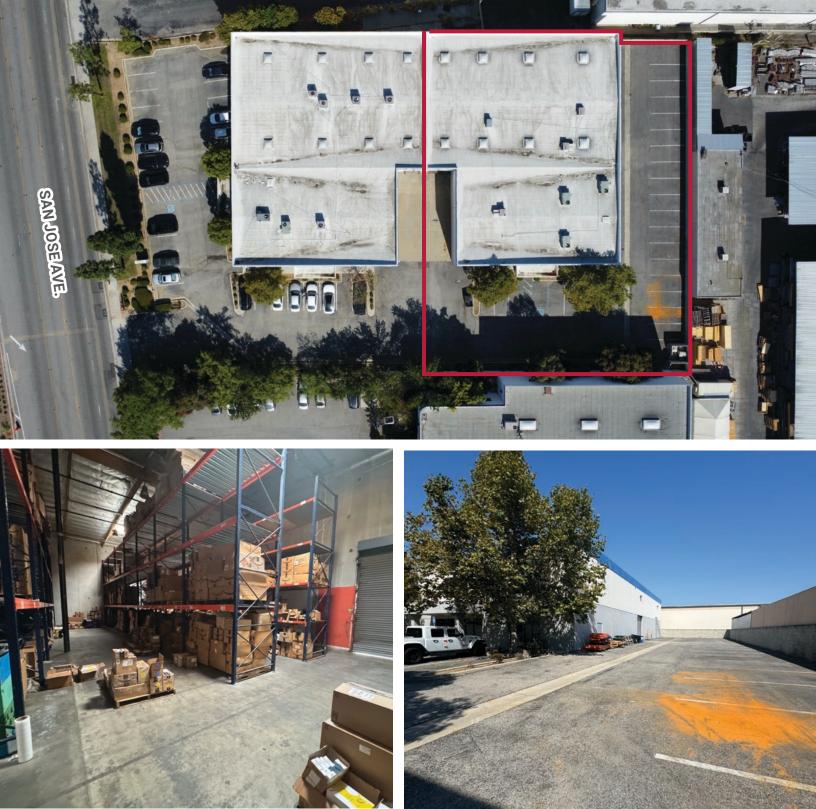

# **AERIAL & PHOTOS**

## **PROPERTY HIGHLIGHTS:**

- ±14,288 SF Back Unit of a ±25,700 SF Industrial Building
- 1st Floor Office Area: 2,215 SF
- 2nd Floor Office Area: 3,013 SF
- One (1) Dock High Door
- 22' Clear Height
- Two (2) Ground Level Doors
- Close proximity to the 60 Freeway
- Available November 1, 2024
- Price: 1.40/ft. Gross