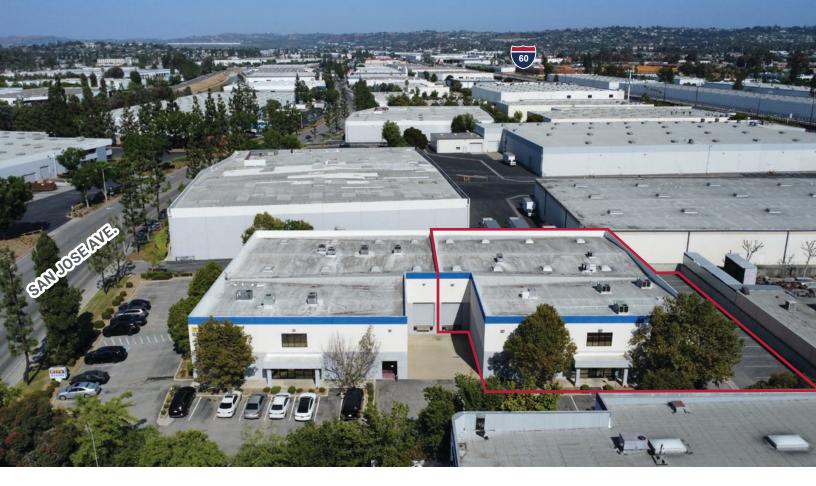

# **FOR LEASE** ±14,288 SF INDUSTRIAL UNIT

18430 SAN JOSE AVE., #B | CITY OF INDUSTRY | CA

## **PROPERTY HIGHLIGHTS:**

- ±14,288 SF Back Unit of a ±25,700 SF Industrial Building
- 1st Floor Office Area: 2,215 SF
- 2nd Floor Office Area: 3,013 SF
- One (1) Dock High Door
- 22' Clear Height
- Two (2) Ground Level Doors
- Close proximity to the 60 Freeway
- Available November 1, 2024
- Price: 1.40/ft. Gross

# **AERIAL & PHOTOS**