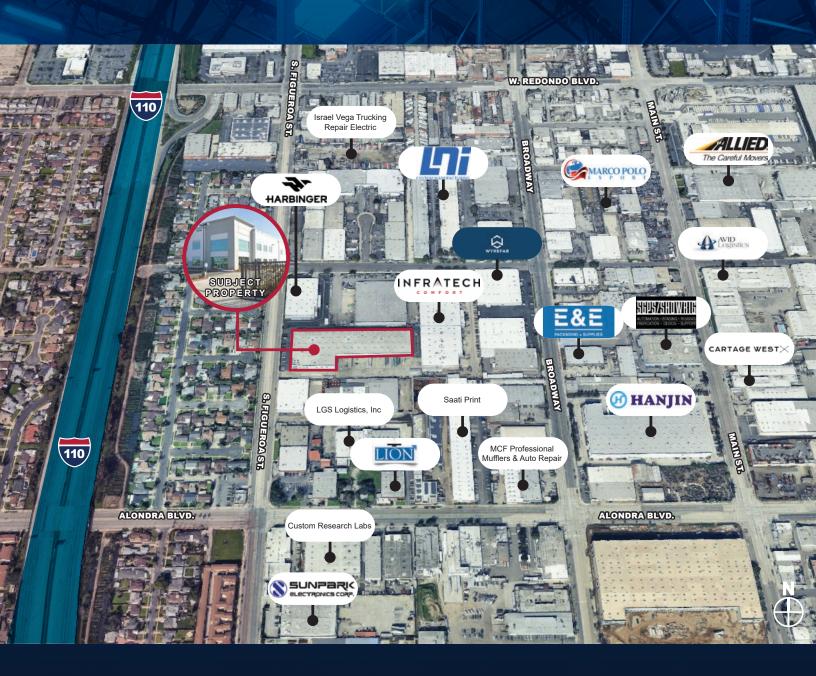

# INDUSTRIAL FOR SUBLEASE 35,000 SF

15730 S. FIGUEROA ST. | GARDENA | CA 90248

#### PROPERTY HIGHLIGHTS

- 35,000 SF Available
- 750 SF of Office
- · Five (5) Dock High Doors
- 30' Clear Height
- Flexible Term
- Material Handling Services also Available
- Close to 110, 105, 91, and 405 Freeways