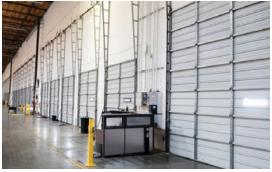

#### PROPERTY HIGHLIGHTS

- 35,000 SF Available
- 750 SF of Office
- · Five (5) Dock High Doors
- 30' Clear Height
- Flexible Term
- Material Handling Services also Available
- Close to 110, 105, 91, and 405 Freeways

# INDUSTRIAL FOR SUBLEASE

35,000 SF

15730 S. FIGUEROA ST. GARDENA, CA 90248

**AMENITIES** 