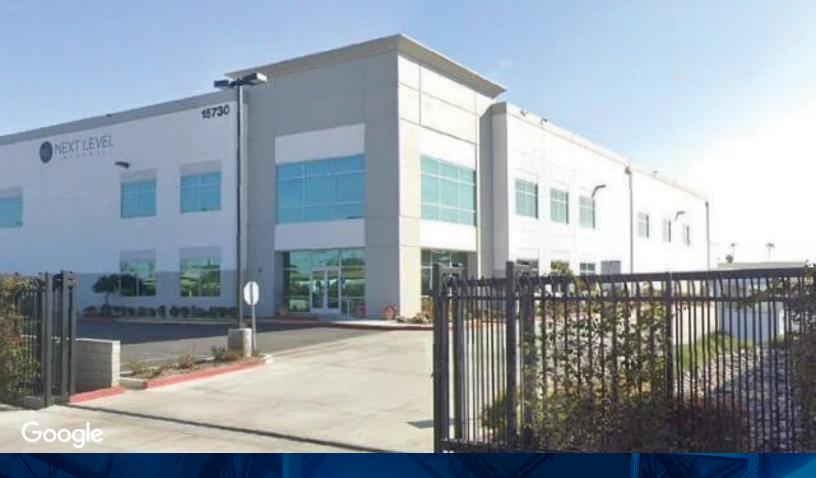

# INDUSTRIAL FOR SUBLEASE 35,000 SF

15730 S. FIGUEROA ST. | GARDENA | CA 90248

#### PROPERTY HIGHLIGHTS

- 35,000 SF Available
- 750 SF of Office
- · Five (5) Dock High Doors
- 30' Clear Height
- Flexible Term
- Material Handling Services also Available
- Close to 110, 105, 91, and 405 Freeways