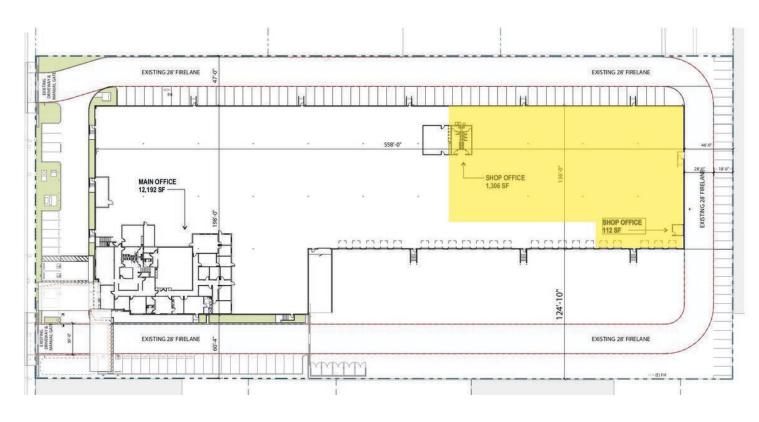

#### PROPERTY HIGHLIGHTS

- 35,000 SF Available
- 750 SF of Office
- · Five (5) Dock High Doors
- 30' Clear Height
- Flexible Term
- Material Handling Services also Available
- Close to 110, 105, 91, and 405 Freeways

#### **JEFF JORGE**

Vice President P: 310.538.6703 | M: 401.742.9122 Jeff.jorge@daumcommercial.com CA License #01947947

\*ALL MEASUREMENTS ARE APPROXIMATE AND ARE NOT TO SCALE. MEASUREMENTS ARE INTERIOR MEASUREMENTS, FLOOR PLAN DOES NOT SHOW ALL IMPROVEMENTS.