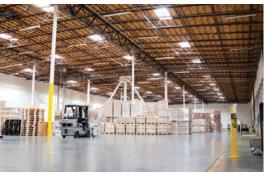

# INDUSTRIAL FOR SUBLEASE

35,000 SF

15730 S. FIGUEROA ST. GARDENA, CA 90248

**AMENITIES** 