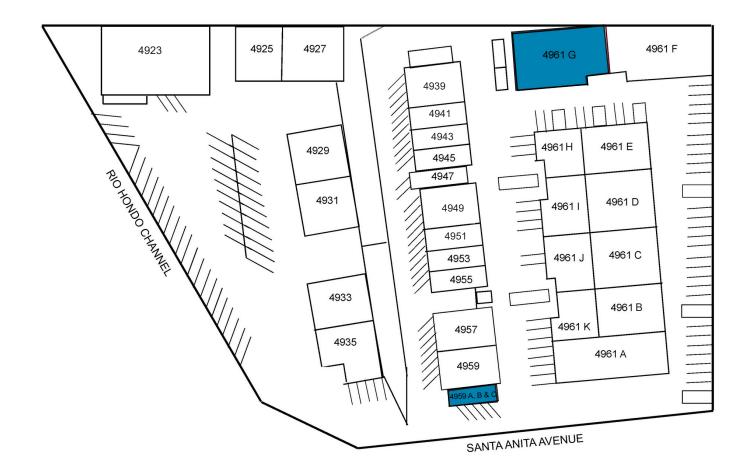

#### FOR MORE INFORMATION, PLEASE CONTACT:

KURT YACKO VICE PRESIDENT P: 562.692.7876 | M: 949.903.0496 kurt.yacko@daumcommercial.com CADRE #01989353 **ABOUT PROPERTY** 

| SPACES AVAILABLE | UNIT   | SF       | STATUS                    | PRICE            |
|------------------|--------|----------|---------------------------|------------------|
| 4959 C           | 4959 C | 400 SF   | AVAILABLE NOW             | \$1.55 PSF Gross |
| 4959 B           | 4959 B | 550 SF   | AVAILABLE NOW             | \$1.55 PSF Gross |
| 4961 G           | 4961 G | 3,780 SF | AVAILABLE OCTOBER 1, 2024 | \$1.75 PSF Gross |

#### FOR MORE INFORMATION, PLEASE CONTACT:

KURT YACKO VICE PRESIDENT P: 562.692.7876 | M: 949.903.0496 kurt.yacko@daumcommercial.com CADRE #01989353

SITE PLAN