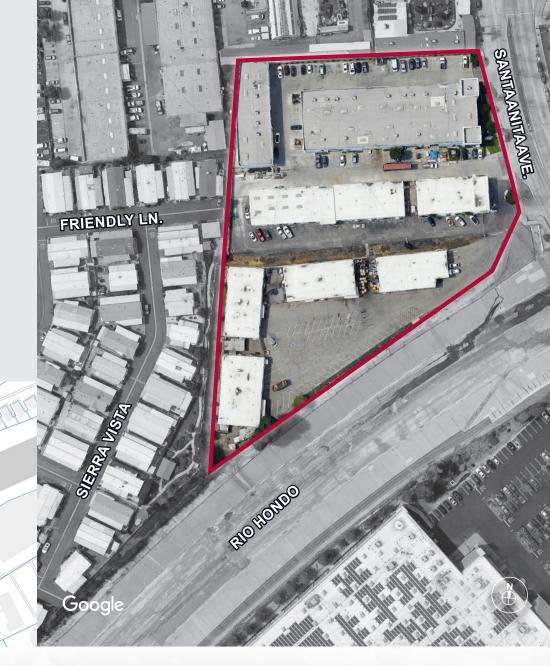

### FOR LEASE 4923 - 4961 SANTA ANITA AVE. TEMPLE CITY | CA

## FOR LEASE 4923 - 4961 SANTA ANITA AVE. TEMPLE CITY | CA

FOR MORE INFORMATION, PLEASE CONTACT:

KURT YACKO VICE PRESIDENT P: 562.692.7876 | M: 949.903.0496 kurt.yacko@daumcommercial.com CADRE #01989353 PHOTOS