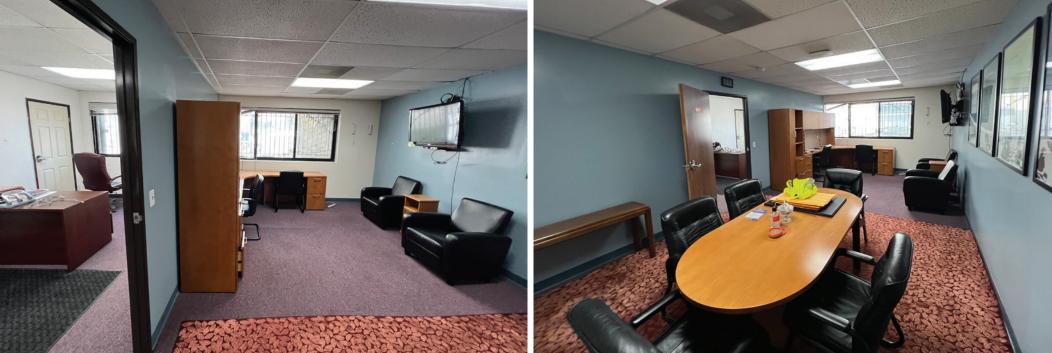

ease Rate/SF: \$1.30/PSF/MO Gross
- Available SF: 3,906 SF
- Property Lot Size: 0.06 Ac / 2,744 SF
- Construction Type: Concrete
- Office SF / #: 3,906 SF / 14
- Restrooms: 2
- Office HVAC: Heat & AC
- Possession: Vacant
- APN#: 5147026017

- Parking Spaces: 4
- Electrical: 200 Amps, 240 Volts, 3 Phase
- Construction Status/Year Built: Existing / 1992
- In the Heart of Skid Row Central Downtown
- First Time on Market / Two-Story Building
- Ideal for Aid Organizations / Charitable
  Foundations

- Zoning: M2
- Growth Potential / Part of the Downtown
  LA 2040 Plan
- 14 Private Offices/ Abundant Windows / Full HVAC / Kitchenette
- Close to Vibrant Areas / Near Arts
  District / Little Tokyo / Fashion District

## **Aerial and Property Photos**

### 522 E 6TH STREET LOS ANGELES | CA 90021





### **Floor Plan**

First Floor

Second Floor





PLAN LAYOUT SUBJECT TO FIELD CONDITIONS AND MAY DIFFER FROM PLAN AS SHOWN. ALL INFORMATION PRESENTED ON THIS DRAWING IS PRESUMED TO BE ACCURATE, HOWEVER TENANT SHOULD VERIFY PERTINENT INFORMATION PRIOR TO COMMITTING TO A LEASE. ANY FURNITURE OR APPLIANCES SHOWN ON PLAN ARE FOR CONCEPT ONLY AND WILL BE TENANT PROVIDED.

## **Property Location**

### 522 E 6TH STREET LOS ANGELES | CA 90021



10me he

Ale

N

### **NEARBY DEVELOPMENTS** 6th St Sth St 2 3 7 hape 3 S Cooker 9 10me He THST 8 6th St Th St anpedro

Google

ThS:

- 1. 609-623 E 5th St The Alvidrez
- 2. 401 E 6th St 6th Street Place
- 3. 222 E 7th St Fashion District Residences
- 4. 401 E 7th St Flor 401 Lofts
- 5. 519 E 7th St SP7 Apartments

- 6. 531 San Julian St Renato Apartm