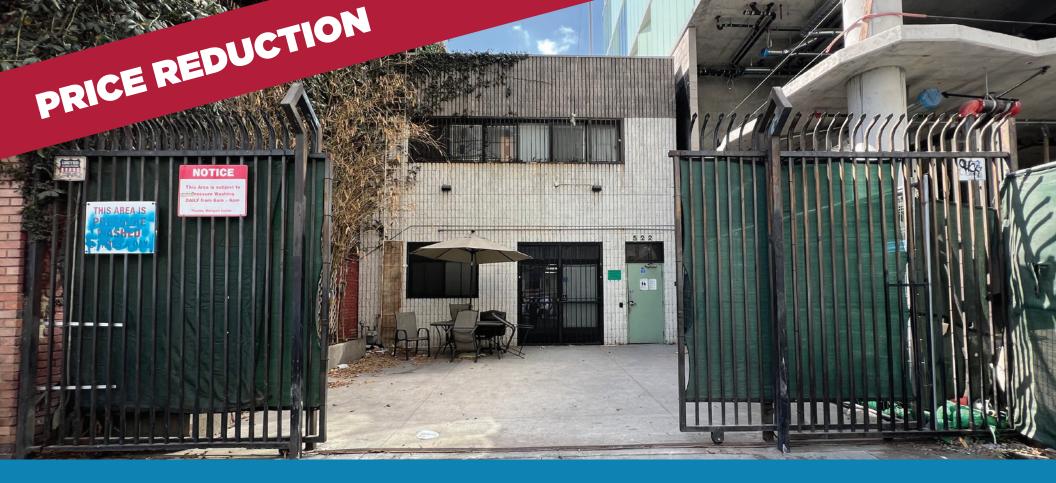

# **3,906 SF INDUSTRIAL/OFFICE FOR SALE/LEASE**

## 522 E 6TH STREET LOS ANGELES | CA 90021

FOR MORE INFORMATION, PLEASE CONTACT:

### **PROPERTY HIGHLIGHTS**

- Sale Price: \$1,484,280.00
- Sale Price/SF: \$380.00
- Lease Rate/SF: \$1.30/PSF/MO Gross
- Available SF: 3,906 SF
- Property Lot Size: 0.06 Ac / 2,744 SF
- Construction Type: Concrete
- Office SF / #: 3,906 SF / 14
- Restrooms: 2
- Office HVAC: Heat & AC
- Possession: Vacant
- APN#: 5147026017

- Parking Spaces: 4
- Electrical: 200 Amps, 240 Volts, 3 Phase
- Construction Status/Year Built: Existing / 1992
- In the Heart of Skid Row Central Downtown
- First Time on Market / Two-Story Building
- Ideal for Aid Organizations / Charitable
  Foundations

- Zoning: M2
- Growth Potential / Part of the Downtown
  LA 2040 Plan
- 14 Private Offices/ Abundant Windows / Full HVAC / Kitchenette
- Close to Vibrant Areas / Near Arts
  District / Little Tokyo / Fashion District