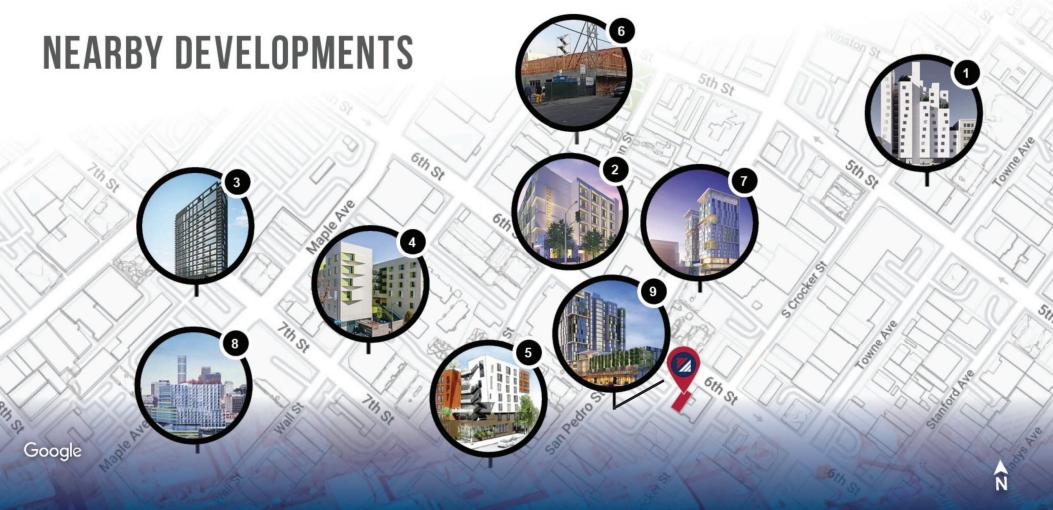

#### Second Floor

E. 6th Street.

PARKING/PATIO

SIDEWALK

**ENTRANCE** 

**ENTRANCE** 

- 1. 609-623 E 5th St The Alvidrez
- 2. 401 E 6th St 6th Street Place
- 3. 222 E 7th St Fashion District Residences
- 4. 401 E 7th St Flor 401 Lofts
- 5. 519 E 7th St SP7 Apartments

- 6. 531 San Julian St Renato Apartments
- 7. 554 S San Pedro St Weingart Center Towers
- 8. 755 Wall St Flower Market
- 9. 600 S San Pedro St