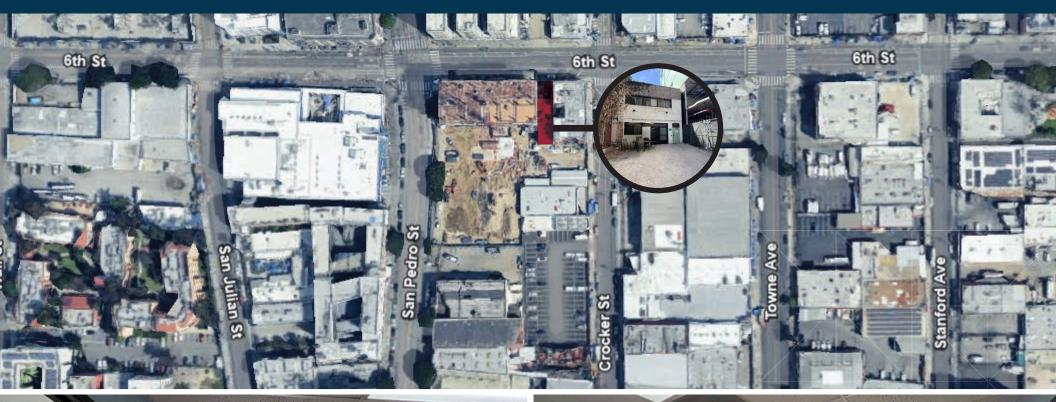

## **Aerial and Property Photos**

#### Second Floor

E. 6th Street.

PARKING/PATIO

SIDEWALK

**ENTRANCE** 

**ENTRANCE** 

- 1. 609-623 E 5th St The Alvidrez
- 2. 401 E 6th St 6th Street Place
- 3. 222 E 7th St Fashion District Residences
- 4. 401 E 7th St Flor 401 Lofts
- 5. 519 E 7th St SP7 Apartments

- 6. 531 San Julian St Renato Apartments
- 7. 554 S San Pedro St Weingart Center Towers
- 8. 755 Wall St Flower Market
- 9. 600 S San Pedro St