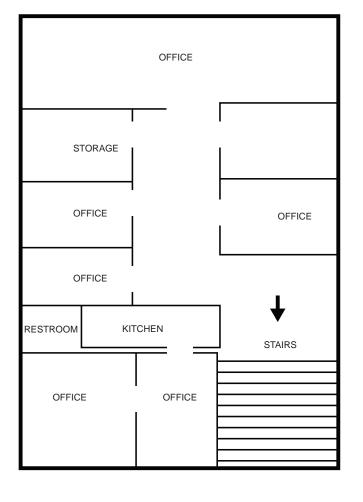

#### First Floor

# **OFFICE** OFFICE OFFICE OFFICE OFFICE OFFICE OFFICE HALLWAY **OFFICE** RESTROOM **STAIRS OFFICE**

#### Second Floor

E. 6th Street.

PARKING/PATIO

SIDEWALK

**ENTRANCE** 

**ENTRANCE** 

- 1. 609-623 E 5th St The Alvidrez
- 2. 401 E 6th St 6th Street Place
- 3. 222 E 7th St Fashion District Residences
- 4. 401 E 7th St Flor 401 Lofts
- 5. 519 E 7th St SP7 Apartments