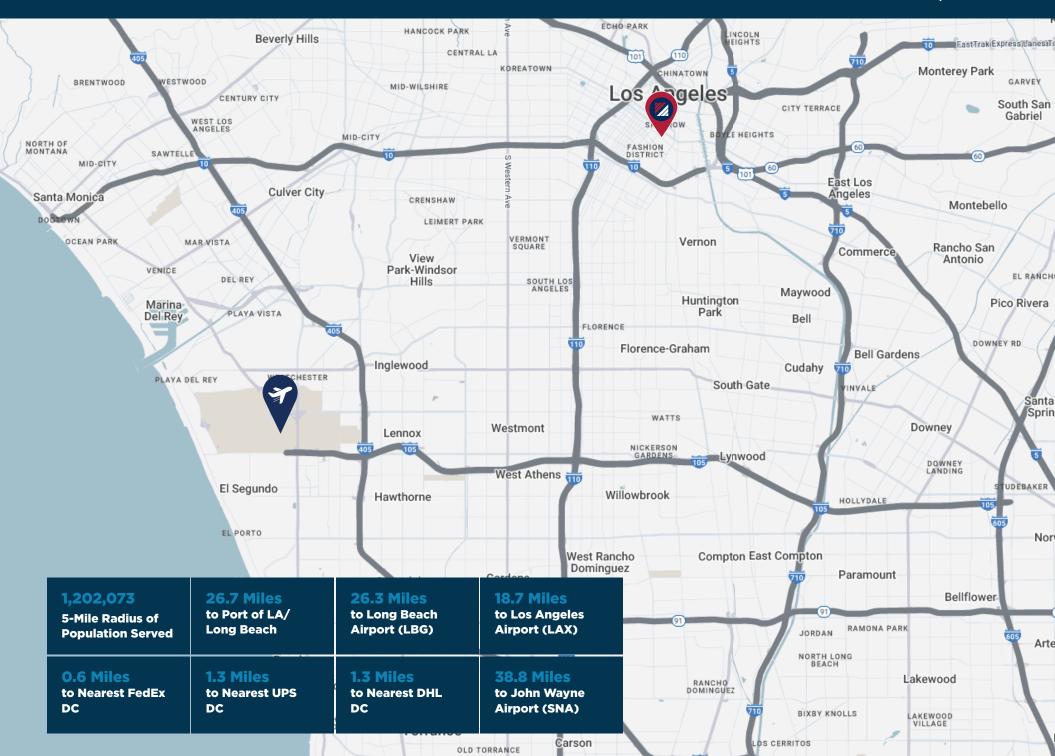

#### **PROPERTY HIGHLIGHTS**

IDEAL FOR AID ORGANIZATIONS CHARITABLE FOUNDATIONS

3.906 SF
OFFICE SPACE

M2 ZONING

D/AQ Corp. #01129558. Maps Courtesy ©Google & ©Microsoft. Although all information is furnished regarding for sale, rental or financing is from sources deemed reliable, such information has not been verified and no express representation is made nor is any to be implied as to the accuracy thereof, and it is submitted subject to errors, omissions, changes of price, rental or other conditions, prior sale, lease or financing, or withdrawal without notice.