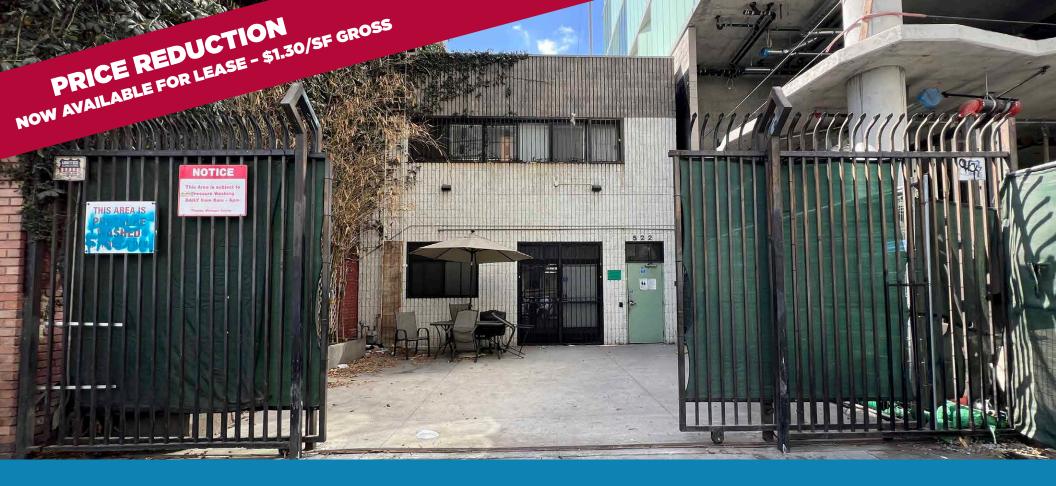

# 3,906 SF INDUSTRIAL/OFFICE FOR SALE OR LEASE

# 522 E 6TH STREET LOS ANGELES | CA 90021

FOR MORE INFORMATION, PLEASE CONTACT:

BRYAN ABAYAN
Associate Vice President
P: 310.883.8476
babayan@daumcre.com
CA License # 02005294

PAUL GINGRICH
Executive Vice President
P: 714.941.5333
pgingrich@daumcre.com
CA License # 01299770

#### **PROPERTY HIGHLIGHTS**

IDEAL FOR AID ORGANIZATIONS CHARITABLE FOUNDATIONS

3.906 SF
OFFICE SPACE

M2 ZONING

D/AQ Corp. #01129558. Maps Courtesy ©Google & ©Microsoft. Although all information is furnished regarding for sale, rental or financing is from sources deemed reliable, such information has not been verified and no express representation is made nor is any to be implied as to the accuracy thereof, and it is submitted subject to errors, omissions, changes of price, rental or other conditions, prior sale, lease or financing, or withdrawal without notice.

### **PROPERTY HIGHLIGHTS**

- Sale Price: \$1,484,280.00Sale Price/SF: \$380.00
- Lease Rate/SF: \$1.30 Per SF Gross
- Monthly Rent: \$5,078 Gross
- Available SF: 3,906 SF
- Property Lot Size: 0.06 Ac / 2,744 SF
- Construction Type: ConcreteOffice SF / #: 3,906 SF / 14
- Restrooms: 2
- Office HVAC: Heat & AC
- Possession: Vacant