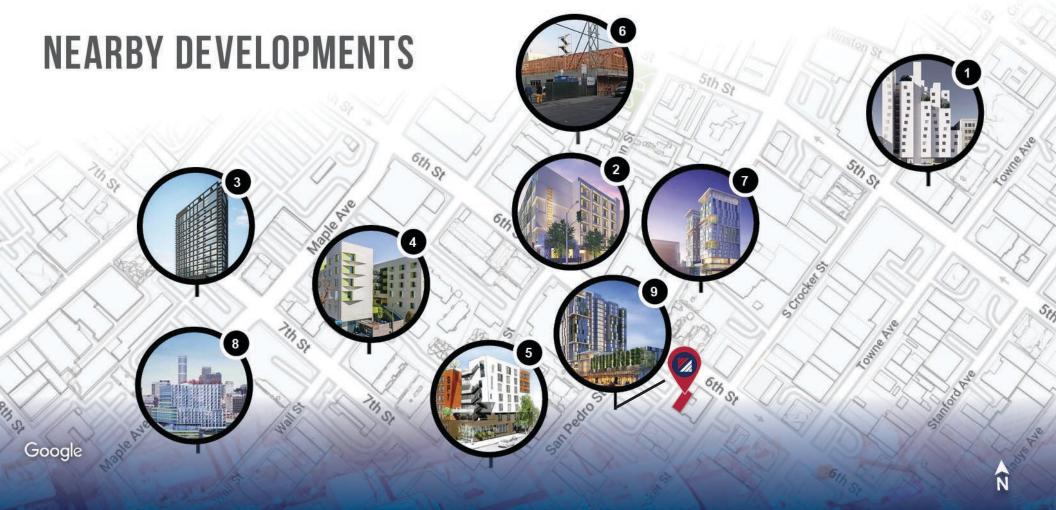

#### Second Floor

E. 6th Street.

**SIDEWALK** 

- 1. 609-623 E 5th St The Alvidrez
- 2. 401 E 6th St 6th Street Place
- 3. 222 E 7th St Fashion District Residences
- 4. 401 E 7th St Flor 401 Lofts
- 5. 519 E 7th St SP7 Apartments

- 6. 531 San Julian St Renato Apartments
- 7. 554 S San Pedro St Weingart Center Towers
- 8. 755 Wall St Flower Market
- 9. 600 S San Pedro St