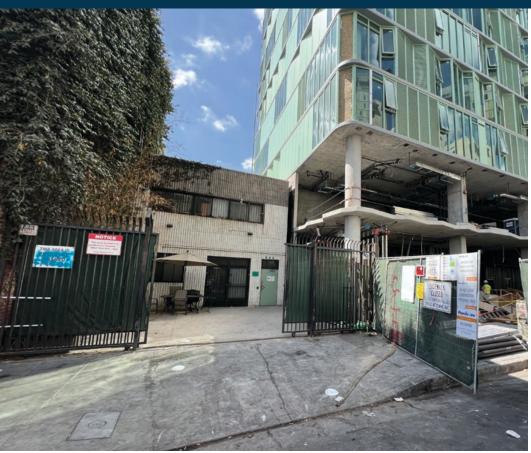

## **Aerial and Property Photos**

#### **PROPERTY HIGHLIGHTS**

IDEAL FOR AID ORGANIZATIONS CHARITABLE FOUNDATIONS

3.906 SF OFFICE SPACE

M2 ZONING

D/AQ Corp. #01129558. Maps Courtesy ©Google & ©Microsoft. Although all information is furnished regarding for sale, rental or financing is from sources deemed reliable, such information has not been verified and no express representation is made nor is any to be implied as to the accuracy thereof, and it is submitted subject to errors, omissions, changes of price, rental or other conditions, prior sale, lease or financing, or withdrawal without notice.

 First Time on Market / Two-Story Building

- Ideal for Aid Organizations / Charitable Foundations
- Growth Potential / Part of the Downtown LA 2040 Plan
- 14 Private Offices/ Abundant Windows / Full HVAC / Kitchenette
- Close to Vibrant Areas / Near Arts
   District / Little Tokyo / Fashion District